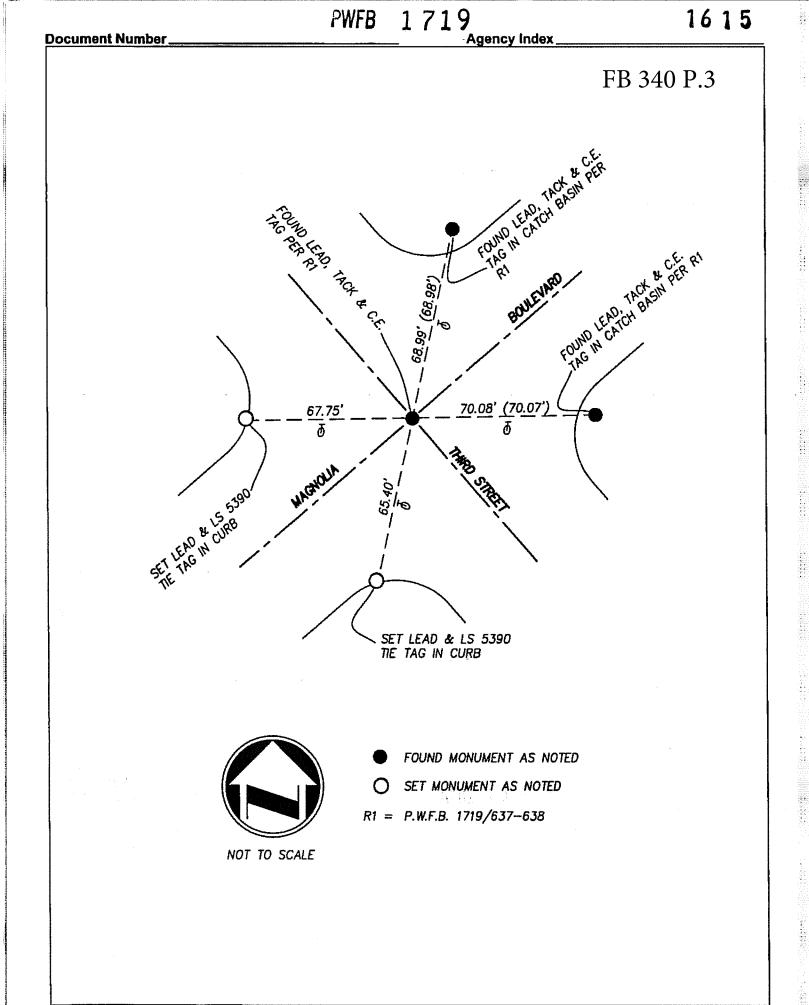

Narrative of corner identified and monument as found, set, reset, replaced, or removed: X See sheet #2 for description

THESE TIES ARE FOR THE PURPOSE OF PERPETUATING THE FOUND MONUMENTATION PURSUANT TO THE PLS ACT SECTION 8771. NO CLAIM IS MADE AS TO THE RELATIONSHIP OF THE POINTS OR LINES SHOWN HEREON TO THE TRUE BOUNDARY LOCATION.