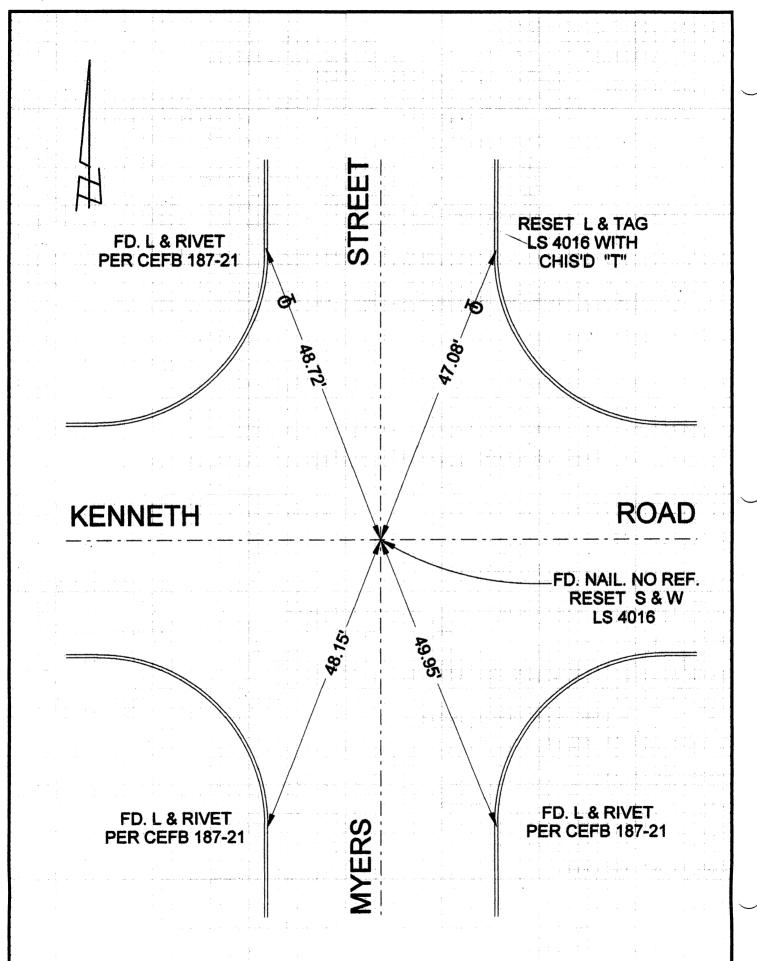

| CORNER REC                                                                                                 | ORD                                |                          |                                         | ent Numbe                              |                                                  |           |            |                    |        |
|------------------------------------------------------------------------------------------------------------|------------------------------------|--------------------------|-----------------------------------------|----------------------------------------|--------------------------------------------------|-----------|------------|--------------------|--------|
| City of BURBANK                                                                                            | NNETH ROAD                         |                          | -                                       | Los Angele                             | s, Califo                                        | rnia      |            |                    |        |
| Brief Legal Description                                                                                    |                                    | O PITE                   |                                         | \\\\\\\\\\\\\\\\\\\\\\\\\\\\\\\\\\\\\\ |                                                  |           |            |                    |        |
|                                                                                                            | CORN<br>Govt. Corner<br>Meander    | _                        | ontrol<br>roperty                       |                                        | COORDINATES (Optional)  N.  E.  Zone NAD27 NAD83 |           |            |                    |        |
|                                                                                                            | Rancho<br>Date of Survey           | _ 0                      | ther                                    | <b>A</b>                               | NAD83 E<br>Elev<br>Vert. Dat<br>Meas. U          | um: 1     | NGVD29 D   | NAVD88<br>Imperial | 0      |
| Corner - Left as found                                                                                     | ☐ Found                            | & tagged [               |                                         | Established                            |                                                  | Reestabli | shed 🗌     | Rebui              | lt 🔯   |
| Identification and type of corne TIED OUT A                                                                | er found: Evidence<br>S FOUND BEFC | e used to id<br>ORE CONS | entify o                                | r procedure<br>TION                    | e used to                                        | establisi | or reestab | olish the co       | orner: |
| A description of the physical co                                                                           | ondition of the mon                |                          |                                         |                                        | reset:                                           |           |            |                    |        |
|                                                                                                            |                                    |                          |                                         |                                        |                                                  |           |            |                    |        |
| This Corner Record was prepared by me or under my direction in conformance with the Land Surveyors' Act on |                                    |                          |                                         |                                        |                                                  |           | DAVID      | AND SURVE          | JOR J  |
| Signed David Z. Zim                                                                                        | olell P.L.S. or                    | <del>R.C.E.</del> No     | LS 4                                    | 1016                                   |                                                  |           |            | S 4016             |        |
|                                                                                                            | SURVEYOR'S STA                     |                          |                                         |                                        |                                                  |           | 0          | F CALITY           |        |
| This Corner Record was received                                                                            | ed                                 | <del></del>              |                                         |                                        |                                                  |           |            |                    |        |
| and examined and filed                                                                                     |                                    |                          |                                         |                                        |                                                  |           |            |                    |        |
| Signed                                                                                                     | P.L.S. or                          | R.C.E. No.               | *************************************** |                                        |                                                  |           |            |                    |        |
| Title:                                                                                                     |                                    |                          |                                         |                                        |                                                  |           |            |                    |        |
| County Surveyor's Comment                                                                                  |                                    |                          |                                         |                                        |                                                  |           |            |                    |        |
|                                                                                                            |                                    |                          |                                         |                                        |                                                  |           |            |                    |        |
|                                                                                                            |                                    |                          |                                         |                                        |                                                  |           |            |                    |        |
|                                                                                                            |                                    |                          |                                         |                                        |                                                  |           |            |                    |        |
| 82-0029 DPW Rev. 11/05 <b>APN</b>                                                                          | N/A                                | _ Pa                     | nge 1 of 2                              | T.G.                                   | <u>533-E</u>                                     | -4        | -          |                    |        |