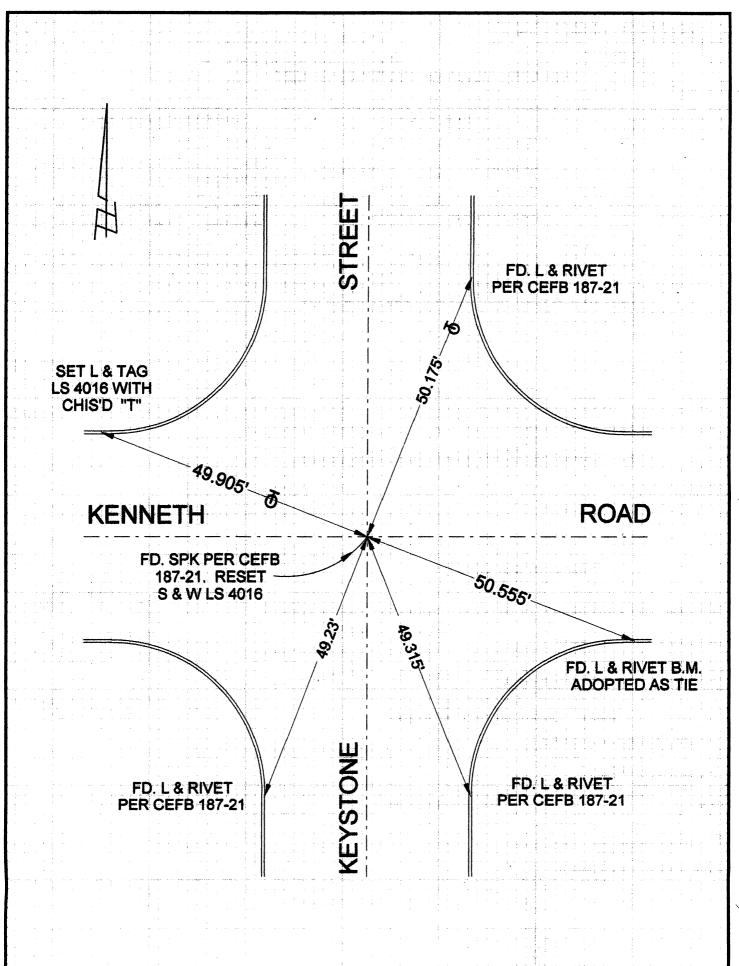

| CORNER RE                               | CORD                 | Doc                                   | ument Numb                              | oer                          |                 |                 |
|-----------------------------------------|----------------------|---------------------------------------|-----------------------------------------|------------------------------|-----------------|-----------------|
| City of BURBANK                         |                      |                                       |                                         | eles, California             |                 |                 |
| Brief Legal Description                 | KENNETH ROAD         | & KEYSTO                              | NE STREE                                | :T                           |                 |                 |
|                                         | CORN                 | COORDINATES (Optional)                |                                         |                              |                 |                 |
|                                         | Govt. Corner         | ☐ Contr                               | ol 🗖                                    | N.                           |                 | •               |
|                                         | Meander              | ******                                | orty 🗆                                  | EZone                        |                 |                 |
|                                         | Rancho               | ☐ Other                               | _                                       | NAD83 Epoch_<br>Elev         |                 |                 |
|                                         | Date of Survey       | Ц.,,,,,,                              | <b>风</b>                                | Vert. Datum:<br>Meas. Units: |                 |                 |
| Corner - Left as four                   | nd  Found            | & tagged                              | Establishe                              | ed Reesta                    | ablished 🗌      | Rebuilt 1       |
| Identification and type of co           | rner found: Evidence | used to identif                       | y or procedu                            | ire used to estab            | lish or reestat | olish the corne |
| TIED OUT                                | AS FOUND BEFO        | RE CONSTR                             | UCTION                                  |                              |                 |                 |
| *************************************** |                      | ·                                     |                                         |                              |                 |                 |
|                                         |                      |                                       |                                         |                              |                 |                 |
|                                         |                      |                                       |                                         |                              |                 | <del></del>     |
|                                         |                      | · · · · · · · · · · · · · · · · · · · |                                         |                              |                 |                 |
| A description of the physical           | condition of the mon | ument as found                        | and as set o                            | or reset:                    |                 |                 |
| ALL FOUN                                | D TIE POINTS IN      | GOOD CON                              | DITION                                  |                              | <del></del>     |                 |
|                                         |                      |                                       |                                         | ·                            |                 |                 |
|                                         |                      |                                       |                                         |                              |                 |                 |
|                                         |                      |                                       |                                         |                              |                 |                 |
| eup.                                    | EYOR'S STATEME       | \IT                                   |                                         |                              |                 |                 |
| SUNI                                    | ETON S STATEME       | <b>X</b> 1                            |                                         |                              | (0)             | AND SURVEYOR    |
| This Corner Record was prep             | pared by me or under | my direction in                       | conformance                             | 9                            | 15 ED V         | THE STATE OF    |
| with the Land Surveyors! Act            | <u></u> j            | ULY 5, 20                             | 16                                      |                              | DAVID           | L. LINDELL      |
| with the Land Surveyors' Act            |                      |                                       |                                         |                              |                 | .S 4016         |
| Signed Mill XI                          | noll P.L.S. er       | R.C.E. No                             | S 4016                                  |                              |                 |                 |
|                                         |                      |                                       |                                         |                              | TATE            | F CALIFORNIE    |
|                                         | SURVEYOR'S STA       |                                       |                                         |                              |                 | F CAL           |
| This Corner Record was rece             | eived                | ·                                     |                                         |                              |                 |                 |
| and examined and filed                  |                      |                                       | *************************************** | <del></del>                  |                 |                 |
| Signed                                  | P.L.S. or            | R.C.E. No                             | **************************************  | ***************              |                 |                 |
| Title:                                  |                      |                                       |                                         |                              |                 |                 |
| County Surveyor's Comme                 | nt                   |                                       |                                         |                              |                 |                 |
|                                         |                      |                                       |                                         |                              |                 |                 |
|                                         |                      |                                       |                                         |                              |                 |                 |
|                                         |                      |                                       |                                         |                              |                 |                 |