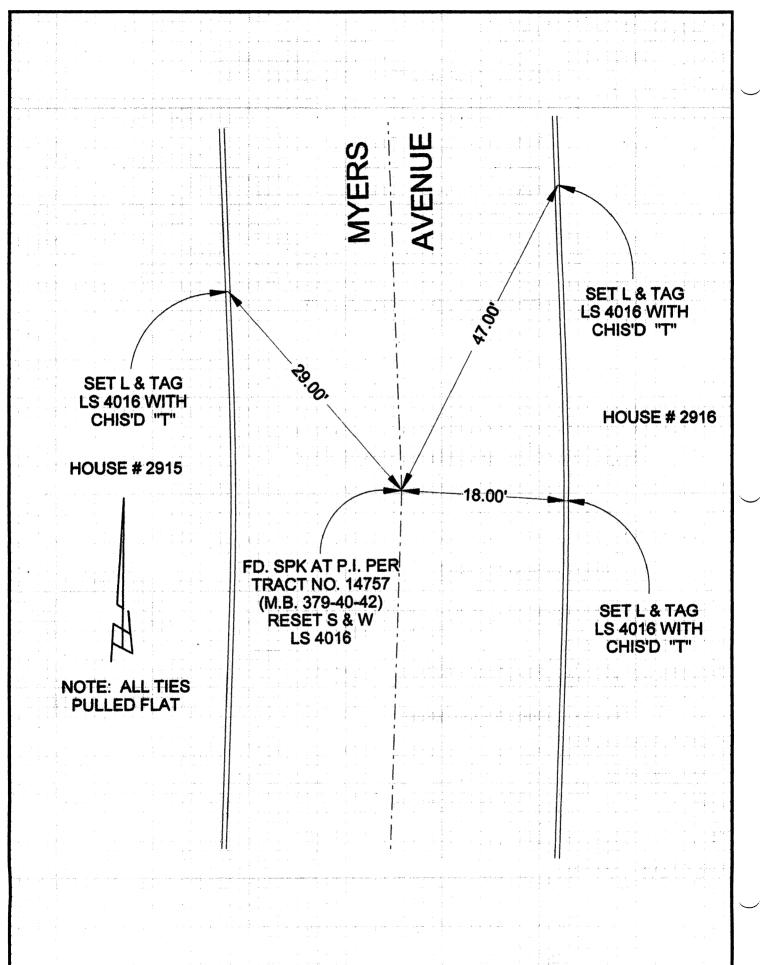

| CORNER REC                                           | ORD                                   | Docur                                 | ment Numbe   | or                       |                                          |                                        |
|------------------------------------------------------|---------------------------------------|---------------------------------------|--------------|--------------------------|------------------------------------------|----------------------------------------|
| City of BURBANK                                      |                                       |                                       |              | es, California           |                                          |                                        |
| Brief Legal Description M                            | IYERS AVENU                           | E & 2 <sup>ND</sup> P.I.              | S/O SCO      | TT ROAD                  |                                          |                                        |
|                                                      | CORNER TYPE  Govt. Corner  Control    |                                       |              | COORDINATES (Optional) N |                                          |                                        |
|                                                      | Meander<br>Rancho                     | Propertion Other                      |              | E                        | NAD27 🗖                                  | NAD83                                  |
|                                                      | Date of Survey                        | 0/22/10                               |              | Meas. Units:             | Metric 🗆                                 |                                        |
| Corner - Left as found                               | Found                                 | & tagged                              | Established  | Reesta                   | blished 🗌                                | Rebuilt 🔀                              |
| Identification and type of corne<br>TIED OUT A       | er found: Evidence                    | used to identify ORE CONSTRI          | or procedure | e used to establ         | lish or reestab                          | olish the corner:                      |
|                                                      |                                       |                                       |              |                          |                                          |                                        |
|                                                      |                                       |                                       |              |                          |                                          |                                        |
|                                                      | ·                                     |                                       |              |                          |                                          |                                        |
|                                                      |                                       | · · · · · · · · · · · · · · · · · · · |              |                          |                                          |                                        |
| A description of the physical co                     | ndition of the mon                    | ument as found a                      | nd as set or | reset:                   |                                          |                                        |
| ALL FOUND                                            | TIE POINTS I                          | N GOOD CONI                           | DITION       |                          |                                          |                                        |
| · · · · · · · · · · · · · · · · · · ·                |                                       |                                       |              |                          | · · · · · · · · · · · · · · · · · · ·    |                                        |
|                                                      |                                       |                                       |              |                          |                                          |                                        |
|                                                      |                                       |                                       |              |                          |                                          | ************************************** |
| SURVE                                                | OR'S STATEME                          | NT                                    |              |                          |                                          | AND                                    |
| This Corner Record was prepar                        | ed by me or under                     | r my direction in c                   | onformance   |                          | ST S | AND SURVEYOR                           |
| with the Land Surveyors' Act on JULY 5, 2016         |                                       |                                       |              |                          | DAVIE                                    | L. LINDELL                             |
| Signed David Z. Zmolele P.L.S. or R.C.E. No. LS 4016 |                                       |                                       |              |                          | \\\\\\\\\\\\\\\\\\\\\\\\\\\\\\\\\\\\\\   | .S 4016                                |
| orgina a viv vy m                                    | 1.L.O. 01                             | N.O.L. NO                             | 1010         | <del></del>              | (Si                                      | F CALIFORNIE                           |
| COUNTYS                                              | URVEYOR'S STA                         | TEMENT                                |              |                          | E O                                      | F CALIFO                               |
| This Corner Record was received                      | ed                                    | ·                                     | T            |                          |                                          |                                        |
| and examined and filed                               |                                       |                                       |              |                          |                                          |                                        |
| Signed                                               |                                       |                                       |              | ,                        |                                          |                                        |
| Title:                                               |                                       |                                       |              |                          |                                          |                                        |
|                                                      |                                       |                                       |              |                          |                                          |                                        |
| County Surveyor's Comment_                           | · · · · · · · · · · · · · · · · · · · |                                       |              |                          | · · · · · · · · · · · · · · · · · · ·    |                                        |
|                                                      |                                       |                                       |              |                          |                                          |                                        |
|                                                      |                                       |                                       |              |                          | ***************************************  | <del></del>                            |
| 82-0029 DPW Rev. 11/05 APN                           | N/A                                   | – Page 1 of .                         | , T.G.       | <u>533-E-3</u>           |                                          |                                        |