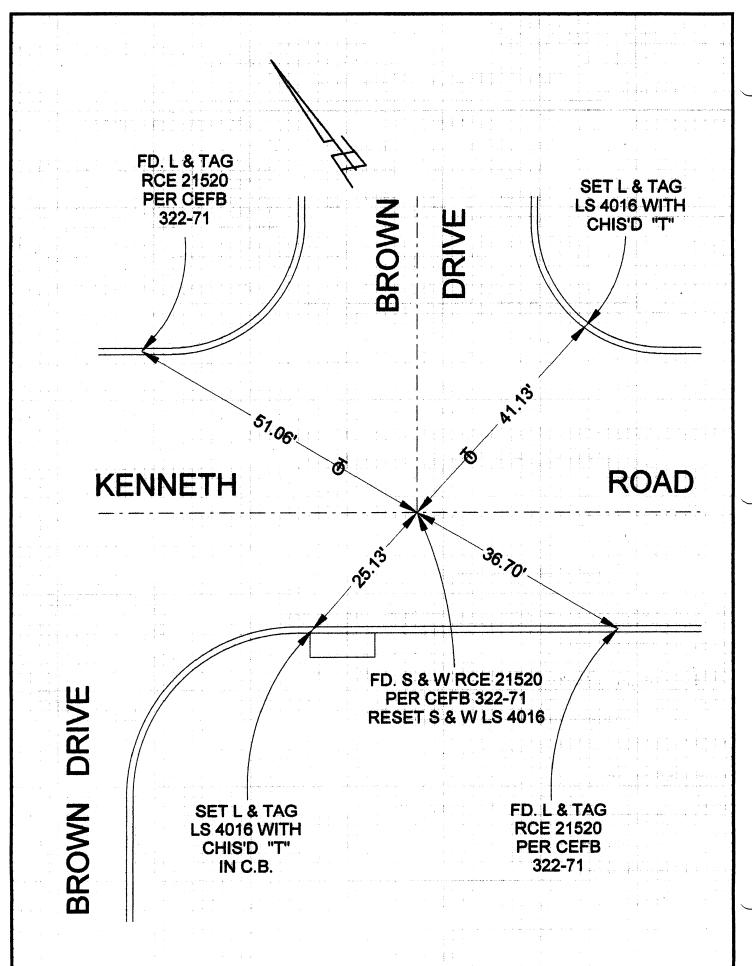

| CORNE                                   | R REC           | ORD                                    |             | Docum       | ent Numbe   | r                      |                                                  |                                         |                     |       |
|-----------------------------------------|-----------------|----------------------------------------|-------------|-------------|-------------|------------------------|--------------------------------------------------|-----------------------------------------|---------------------|-------|
| City of BU                              |                 |                                        |             |             | Los Angele  |                        | ifornia                                          |                                         |                     |       |
| Brief Legal Desc                        | ription         | NNETH ROAD                             | & BRO       | WN D        | DRIVE (N    | E)<br>                 |                                                  |                                         |                     |       |
|                                         | 1               | ER TYPE                                | R TYPE      |             |             | COORDINATES (Optional) |                                                  |                                         |                     |       |
|                                         |                 | Govt. Corner                           |             | ontrol      |             | E.                     |                                                  |                                         |                     |       |
| <u> </u>                                |                 | Meander                                |             | roperty     | ′ 🗆         | Zone_                  |                                                  | NAD27                                   | NAD83               |       |
|                                         |                 | Rancho                                 | Ш           | Other       | ×           | Elev                   | atum:                                            |                                         |                     |       |
| <u> </u>                                | <b>J</b>        | Date of Survey                         | 7/01/1      | <u></u>     |             | Meas.                  |                                                  |                                         | □ NAVD88 □ Imperial |       |
| Corner - L                              | Left as found   | ☐ Found                                | & tagged    |             | Established |                        | Reesta                                           | blished [                               | ] Rebu              | ilt 🗵 |
| Identification and                      | I type of corne | r found: Evidence                      | used to id  | entify o    | r procedure | used                   | to establ                                        | ish or ree:                             | stablish the c      | ornei |
|                                         | TIED OUT A      | S FOUND BEFO                           | ORE CON     | STRUC       | CTION       |                        |                                                  |                                         |                     |       |
|                                         |                 |                                        |             |             | <del></del> |                        |                                                  |                                         |                     |       |
| *************************************** |                 |                                        | •           | <del></del> |             |                        |                                                  |                                         |                     |       |
|                                         | ·               |                                        |             |             |             |                        | <del>*************************************</del> |                                         |                     |       |
|                                         |                 |                                        |             |             |             |                        |                                                  |                                         |                     |       |
| A description of the                    | ne physical cor | ndition of the mon                     | ument as fo | ound an     | d as set or | reset:_                |                                                  |                                         | <del></del>         |       |
| <i>P</i>                                | ALL FOUND       | TIE POINTS IN                          | GOOD (      | COND        | ITION       |                        |                                                  |                                         |                     |       |
|                                         |                 |                                        |             |             |             |                        |                                                  |                                         |                     |       |
|                                         |                 |                                        | ····        |             |             |                        |                                                  |                                         |                     |       |
| *************************************** |                 |                                        |             |             |             |                        |                                                  |                                         |                     |       |
|                                         | SURVEY          | OR'S STATEMEI                          | NT          |             |             |                        |                                                  | _                                       |                     |       |
| This Corner Book                        | rd was proper   | ad bu casa an constant                 |             | •           |             |                        |                                                  | St. | LAND SURV           | 13    |
| This Corner Reco                        |                 |                                        | -           |             |             |                        |                                                  | // <b>~</b> //                          |                     | " " " |
| with the Land Surveyors' Act on         |                 |                                        |             |             |             |                        |                                                  |                                         | VID L. LINDEL       | L)    |
| Signed Marie                            | R.C.E. No.      | LS                                     | 4016        |             |             |                        | LS 4016                                          |                                         |                     |       |
| ,                                       |                 |                                        | _           |             |             |                        |                                                  | OX A                                    | OF CALIFOR          |       |
|                                         |                 | JRVEYOR'S STA                          | TEMENT      |             |             |                        |                                                  |                                         | OF CALIF            |       |
| This Corner Reco                        | rd was received | d                                      | <del></del> |             |             |                        |                                                  |                                         |                     |       |
| and examined an                         | d filed         | ······································ |             |             |             |                        |                                                  |                                         |                     |       |
| Signed                                  |                 | P.L.S. or                              | R.C.E. No.  |             |             |                        |                                                  |                                         |                     |       |
| Title:                                  |                 |                                        |             |             |             |                        |                                                  |                                         |                     |       |
| County Surveyor                         |                 | - 11                                   |             |             |             |                        |                                                  |                                         |                     |       |
|                                         | e comment_      |                                        |             |             |             |                        | <del></del>                                      | · · · · · · · · · · · · · · · · · · ·   |                     |       |
|                                         |                 |                                        |             |             |             |                        |                                                  |                                         |                     |       |
|                                         |                 |                                        |             |             |             |                        |                                                  |                                         |                     |       |
|                                         |                 | · · · · · · · · · · · · · · · · · · ·  |             |             |             |                        | <del></del>                                      |                                         |                     |       |
| 82-0029 DPW Rev. 11/05<br>Borpels-1297  | APN             | N/A                                    | - Pag       | ge 1 of 2   | T.G.        | 533-                   | F-4                                              |                                         |                     |       |