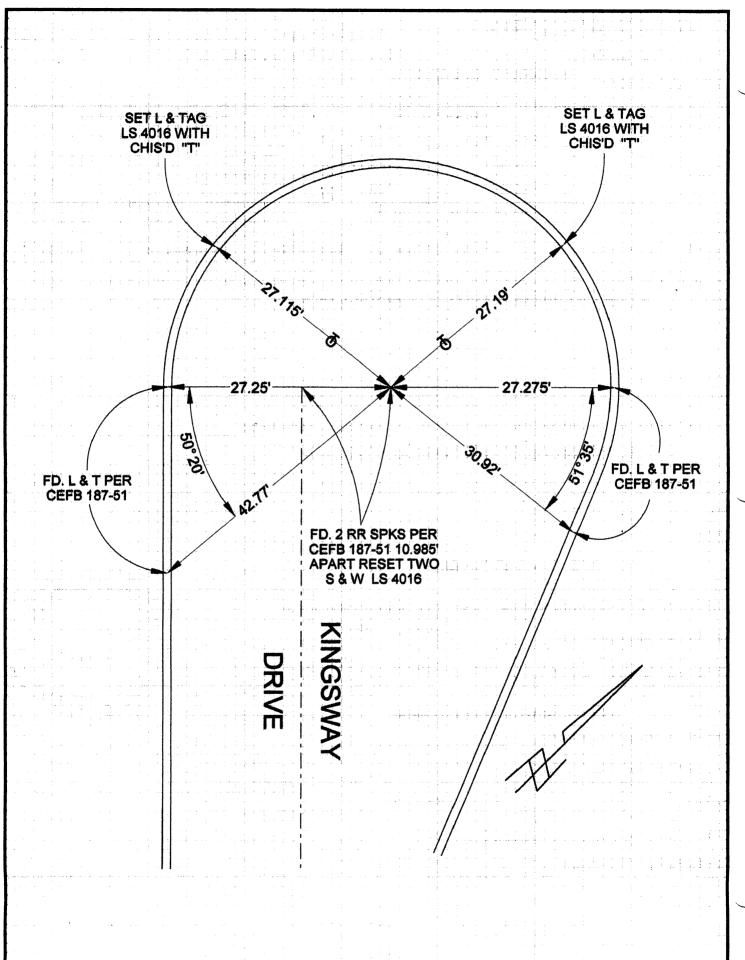

| CORNER RE                                                                                                                        | CORD                                      | Docur                                                                     | ment Numbe       | r                                                   |                                                  |                                |             |
|----------------------------------------------------------------------------------------------------------------------------------|-------------------------------------------|---------------------------------------------------------------------------|------------------|-----------------------------------------------------|--------------------------------------------------|--------------------------------|-------------|
| City of BURBANK                                                                                                                  |                                           | •                                                                         | f Los Angele     | es, California                                      |                                                  |                                |             |
| Brief Legal Description                                                                                                          | KINGSWAY CU                               | L-DE-SAC                                                                  |                  |                                                     |                                                  |                                |             |
| Corner - Left as four                                                                                                            | Govt. Corner Meander Rancho Date of Surve | NER TYPE  Control Proper Other  7/01/16  d & tagged   ce used to identify | ty               | N E Zone NAD83 Epoch Elev Vert. Datum: Meas. Units: | NGVD29 DMetric D                                 | NAD83  NAVD88 Imperial  Rebuil |             |
|                                                                                                                                  |                                           |                                                                           |                  | · · · · · · · · · · · · · · · · · · ·               |                                                  |                                | <del></del> |
|                                                                                                                                  |                                           |                                                                           |                  |                                                     | <del>*************************************</del> |                                |             |
|                                                                                                                                  |                                           |                                                                           |                  |                                                     |                                                  |                                |             |
| A description of the physical                                                                                                    | condition of the mo                       | onument as found a                                                        | and as set or    | reset:                                              |                                                  |                                |             |
|                                                                                                                                  | D TIE POINTS                              |                                                                           |                  |                                                     |                                                  |                                |             |
|                                                                                                                                  |                                           |                                                                           |                  |                                                     |                                                  |                                |             |
| <del></del>                                                                                                                      |                                           | ******************************                                            |                  |                                                     |                                                  |                                |             |
|                                                                                                                                  |                                           |                                                                           |                  |                                                     |                                                  |                                |             |
| SURVEYOR'S STATEMENT  This Corner Record was prepared by me or under my direction in conformance with the Land Surveyors' Act on |                                           |                                                                           |                  |                                                     | DAVID                                            | AND SURVE                      | 108         |
| Signed David L. Zwdell P.L.S. or R.C.E. No. LS 4016                                                                              |                                           |                                                                           |                  |                                                     | \ \ \ L                                          | S 4016                         |             |
|                                                                                                                                  | Y SURVEYOR'S S                            | TATEMENT                                                                  |                  |                                                     | STATE O                                          | F CALIFORN                     | <b>3</b>    |
| and examined and filed                                                                                                           |                                           |                                                                           |                  |                                                     |                                                  |                                |             |
| Signed                                                                                                                           |                                           |                                                                           |                  |                                                     |                                                  |                                |             |
|                                                                                                                                  |                                           | materia                                                                   |                  |                                                     |                                                  |                                |             |
| Title:  County Surveyor's Comme                                                                                                  |                                           |                                                                           |                  |                                                     |                                                  |                                | <del></del> |
|                                                                                                                                  |                                           |                                                                           |                  |                                                     |                                                  |                                |             |
|                                                                                                                                  |                                           |                                                                           |                  |                                                     |                                                  |                                |             |
| 82-0029 DPW Rev. 11/05 APN Borpels-1297                                                                                          | N/A                                       | — Page 1 of                                                               | <sub>2</sub> T.G | <u>533-F-3</u>                                      |                                                  |                                |             |