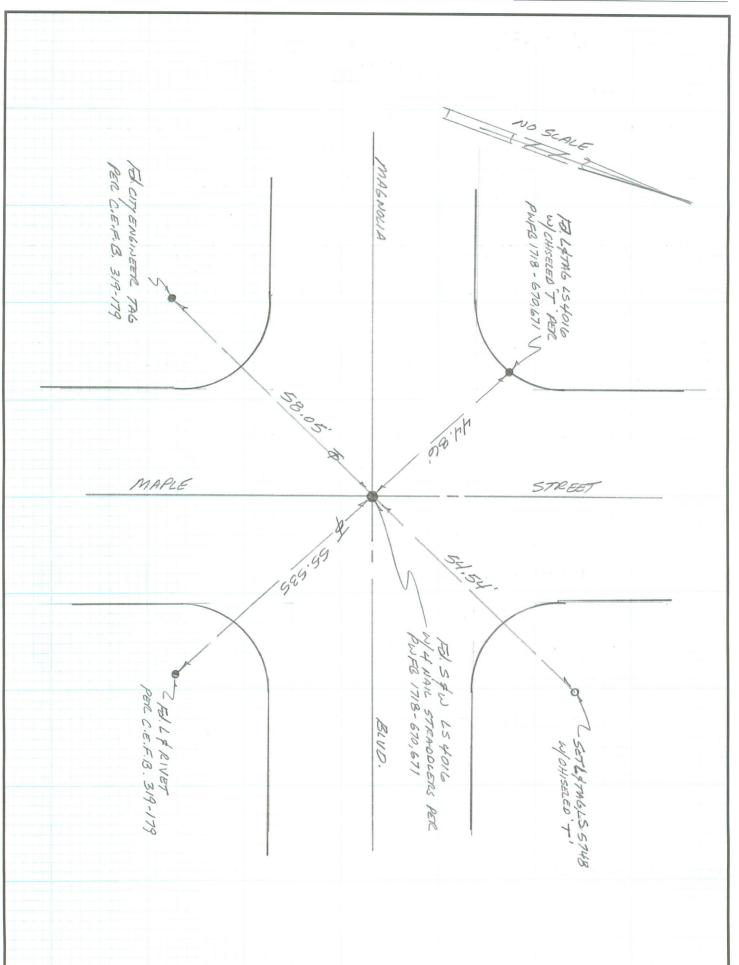

| <b>CORNER RE</b>                                                           | CORD                                | cument Number _            |                                                      |
|----------------------------------------------------------------------------|-------------------------------------|----------------------------|------------------------------------------------------|
| City of BURBANK                                                            | Count                               | y of Los Angeles,          | California                                           |
| Brief Legal Description                                                    | STERLINE INTERCEMENT OF             | 27 THE STREET              | THE THIGHTON DECE.                                   |
|                                                                            | Meander Pro                         | perty \( \sqrt{\lambda} \) | COORDINATES (Optional)  one NAD27  NAD83  AD83 Epoch |
|                                                                            | Rancho Oth  Date of Survey DEC, 16  | Ve                         | evert. Datum: NGVD29                                 |
| Corner - Left as four                                                      | nd 🗵 Found & tagged 🗌               | Established [              | Reestablished 🛮 Rebuilt 🗌                            |
| Identification and type of co                                              | rner found: Evidence used to iden   | tify or procedure u        | sed to establish or reestablish the corner:          |
| PERPETUATION                                                               | OF THE CITY OF BU                   | RBANK SPI                  | KE AND WASJER AT                                     |
| THE CENTERLINE,                                                            | OF THE CITY OF BU                   | STREET AN                  | D MAGNOLIA BLUD. AS                                  |
|                                                                            | JK FB 319-179 AND                   |                            |                                                      |
|                                                                            |                                     |                            |                                                      |
| A description of the physical                                              | condition of the monument as four   | nd and as set or re        | set:                                                 |
|                                                                            |                                     |                            |                                                      |
| SE                                                                         | F PAGE 2                            |                            |                                                      |
|                                                                            |                                     |                            |                                                      |
|                                                                            |                                     |                            |                                                      |
| SUR                                                                        | /EYOR'S STATEMENT                   |                            | SED LAND SURIES                                      |
| This Corner Record was prepared by me or under my direction in conformance |                                     |                            | LAWRENCE J SCHMAHL                                   |
| with the Land Surveyors' Act                                               | on DECEMBER 23                      | 2014                       | Exp. 231/15                                          |
| Signed Municipal                                                           | ON DECEMBER 23 P.L.S. or P.C.E. No. | 5148                       | OF CALLEGE                                           |
| COUNT                                                                      | Y SURVEYOR'S STATEMENT              |                            |                                                      |
| This Corner Record was rec                                                 | eived                               |                            |                                                      |
| and examined and filed                                                     |                                     |                            | SEAL                                                 |
| Signed                                                                     | P.L.S. or R.C.E. No                 |                            |                                                      |
| Title:                                                                     |                                     |                            |                                                      |
| County Surveyor's Comme                                                    | nt                                  |                            |                                                      |
|                                                                            |                                     |                            |                                                      |
|                                                                            |                                     |                            |                                                      |
|                                                                            | N <sub>1,2</sub> (                  |                            |                                                      |
| 82-0029 DPW Rev. 11/00 APN Borpels-1297                                    |                                     | 1 of 2. T.G                |                                                      |