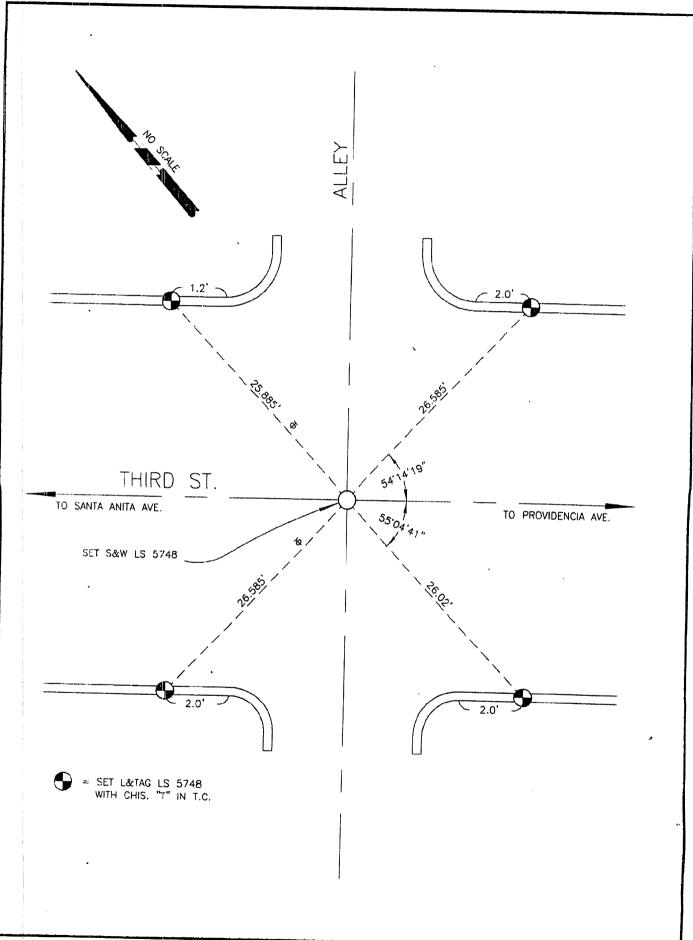

| City of BURBANK                                           |                                           | r                                      |                                         |
|-----------------------------------------------------------|-------------------------------------------|----------------------------------------|-----------------------------------------|
| Brief Legal Description & INTERSECTION                    | County of Los Angele                      | es, California                         |                                         |
|                                                           | OF THING ST. AND THE MILEY                |                                        |                                         |
| Govt. Con  Meander  Rancho  Date of S                     | Other                                     | Black Hills and a                      | NAD83 🗆                                 |
| Corner - Left as found F                                  | ound & tagged   Established               |                                        | Imperial []                             |
| Identification and type of corner found: Evidentification |                                           |                                        | Rebuilt [                               |
|                                                           |                                           |                                        | ish the corne                           |
| THE PURPOSE OF THESE                                      | E THES 15 TO SATISFY                      | THE REQUIREMENTS                       |                                         |
| FOR THE RECORDATION                                       | OF PARCEL MAP NO.                         | 73733.                                 |                                         |
|                                                           |                                           | ,                                      |                                         |
| A description of the physical condition of the            | monument as found and as set or n         | aset:                                  |                                         |
|                                                           |                                           |                                        |                                         |
| SE                                                        | PG. 2                                     |                                        |                                         |
|                                                           |                                           |                                        |                                         |
| ,                                                         |                                           |                                        |                                         |
| SURVEYOR'S STATE                                          | EMENT                                     | OLAN                                   | D SURV                                  |
| This Corner Record was prepared by me or u                |                                           | 1151 \SC                               | RENCE SHAMAHL                           |
| with the Land Surveyors' Act on TAWUA Signed Care L.      | <del>y 3</del> <u>0076</u>                | — LXP                                  | 12/31/17                                |
| Signed Munifold in P.L.                                   | 3. or <del>11.0</del> .E. No. <u>5748</u> |                                        |                                         |
| COUNTY SURVEYOR'S                                         | STATEMENT                                 |                                        | FCAL                                    |
| This Corner Booord was as a six and                       | O'AT EMENT                                |                                        | 111111111111111111111111111111111111111 |
| and examined and filed                                    |                                           | ************************************** |                                         |
| Signed P.L.S                                              |                                           |                                        |                                         |
| itle:                                                     | •                                         | -                                      |                                         |
| County Surveyorle Comment                                 |                                           |                                        |                                         |
|                                                           |                                           |                                        |                                         |
|                                                           |                                           |                                        |                                         |
|                                                           |                                           |                                        |                                         |
| 2-0029 DPW Rev. 11/05 <b>APN</b>                          | Page 1 of 2 <b>T.G.</b> _                 |                                        |                                         |