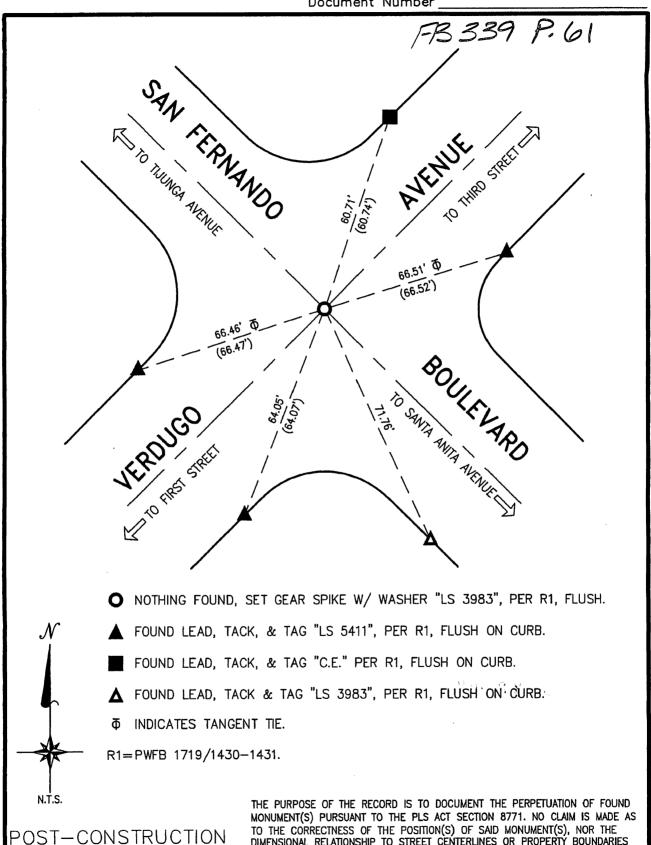

## CORNER RECORD

PWFB 1719

1478

| City of BURBA<br>Brief Legal Desc | ANK cription THE INTER          |                 |                                          |                       | OS ANGELES                                     |           |            |
|-----------------------------------|---------------------------------|-----------------|------------------------------------------|-----------------------|------------------------------------------------|-----------|------------|
| Brief Legal Desc                  | cription THE INTER              |                 | RDUGO AVENU                              | E AND SAN FE          | ERNANDO BOULE\                                 | /ARD      |            |
|                                   |                                 |                 |                                          |                       |                                                |           |            |
|                                   |                                 | CORNER          |                                          | COORDINATES(Optional) |                                                |           |            |
|                                   | Governme                        | ent Comer       | Control                                  | <b>™</b> i            | N                                              | ·         |            |
|                                   | Meander<br>Rancho               |                 | Property<br>Other                        |                       | Zone                                           | NAD27     | NAD83      |
|                                   | Date of S                       | Survey JUNE     | 15,2016                                  |                       | ElevationNG' Vert. Datum: NG' Meas. Units: Met | VD29      | NAV88      |
| Corner - Lef                      | ft as found                     | Found and tagge | ed Esta                                  | blished               | Reestablished                                  | Reb       | uilt 🗍     |
|                                   | STING SURVE                     |                 |                                          |                       |                                                |           | ,01.       |
| A description of the SEE SHEET 2  | physical condition of t<br>OF 2 | the monument as | found and as s                           | et or reset:          |                                                | INI I A   | Ala        |
|                                   | d was prepared by               |                 | y direction in o                         | conformance           | with PROFE                                     | No. 39    |            |
| signed Surveyor's                 |                                 |                 | , <u>2016</u><br><del>R.C.E</del> Number | <br>3983              |                                                | Exp. 66/3 | PIE        |
|                                   | COUNTYS                         | URVEYOR'S ST    | ATEMENT                                  |                       |                                                |           |            |
| and filed                         | was received V 2 8 20 16        |                 |                                          |                       | examined                                       | L.S. 6    | 388 ×      |
| Signed Carl                       | COUNTY SUR                      |                 | <del>or R.C.E.</del> Numb                | er <u>6388</u>        | · · · · · · · · · · · · · · · · · · ·          | OF CE     | TEORIS     |
| THE DEFOIL                        | 's Comment                      |                 |                                          |                       |                                                | 0101      |            |
| This Corner Record                | COUNTY S                        | URVEYOR'S ST    | ATEMENT                                  |                       | examined                                       | CO LAN    | D SUPPLIES |