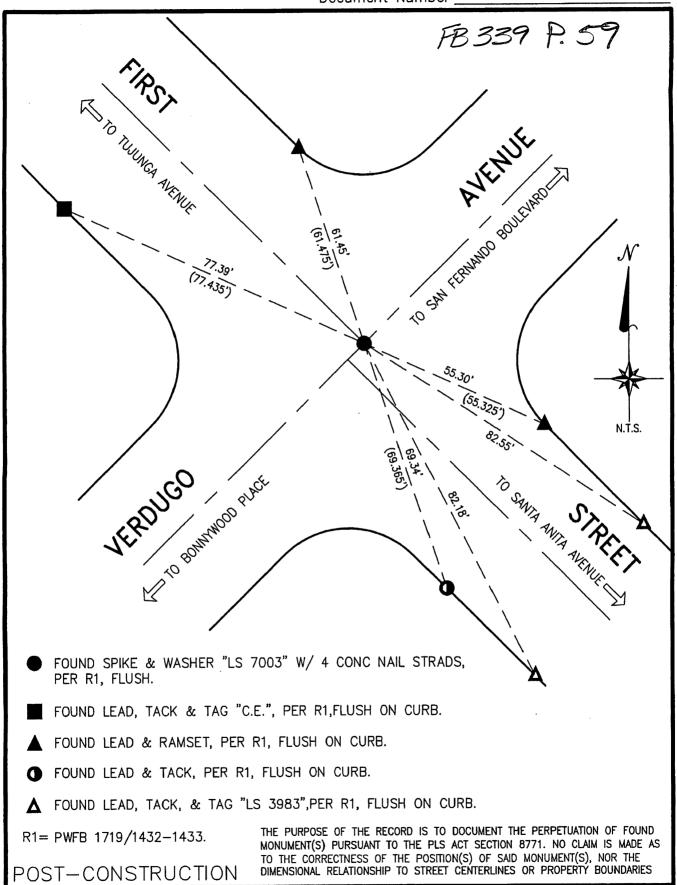

## CORNER RECORD

PWFB 1719

1476

| E                                                                                                                                  |
|------------------------------------------------------------------------------------------------------------------------------------|
| N                                                                                                                                  |
| E                                                                                                                                  |
| Meas. Units: Metric Imperial   ed Reestablished Rebuilt   used to establish or reestablish the corner:  CONSTRUCTION AND TIED OUT. |
| used to establish or reestablish the corner: CONSTRUCTION AND TIED OUT.                                                            |
| CONSTRUCTION AND TIED OUT.                                                                                                         |
| reset:                                                                                                                             |
| reset:                                                                                                                             |
| reset:                                                                                                                             |
|                                                                                                                                    |
|                                                                                                                                    |
|                                                                                                                                    |
| JAL LANA                                                                                                                           |
| O'IN E. LIES                                                                                                                       |
| ormance with 6 No. 3983 \\~                                                                                                        |
| Exp. 06/50/10                                                                                                                      |
| 983 SATE OF CALIFORNIA                                                                                                             |
| O LAND S                                                                                                                           |
| and examined L.S. 6388                                                                                                             |
| 6388                                                                                                                               |
| FOF CALIFOR                                                                                                                        |
|                                                                                                                                    |
| 3                                                                                                                                  |