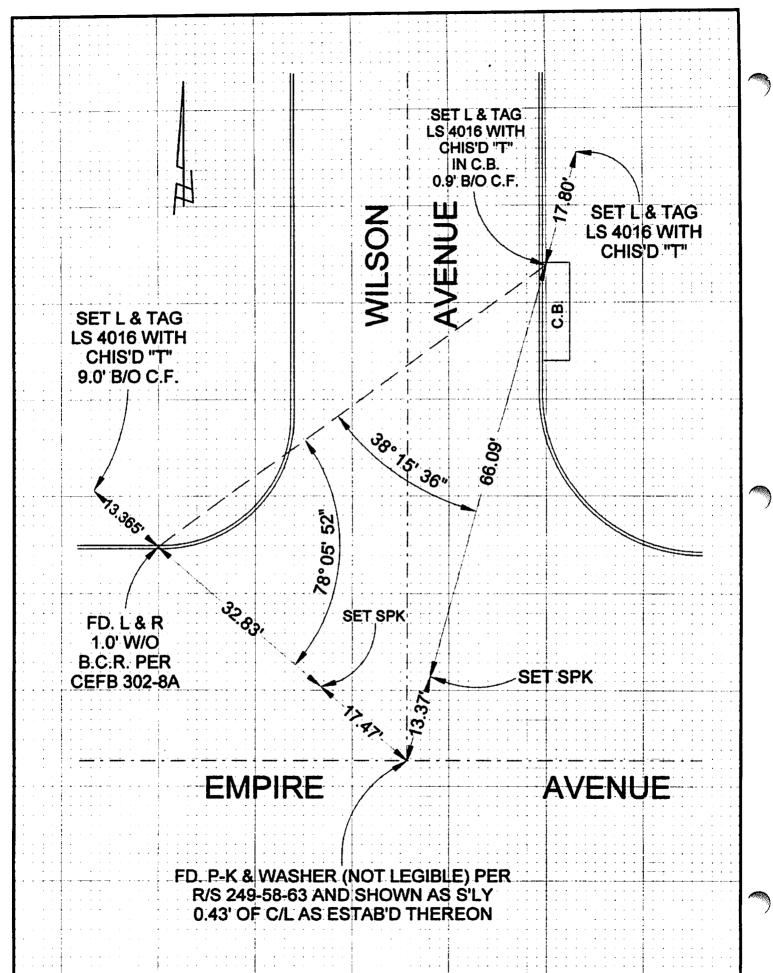

Document Number FB 339 P. 57

|                                                                                                            | ER REC              | ORD                                        | Document Number County of Los Angeles, California |                             |                  |                                             |              |                                  |              |           |
|------------------------------------------------------------------------------------------------------------|---------------------|--------------------------------------------|---------------------------------------------------|-----------------------------|------------------|---------------------------------------------|--------------|----------------------------------|--------------|-----------|
| City of Brief Legal De                                                                                     | CAD                 | IRE AVENUE                                 |                                                   |                             | =                | es, Cai                                     | itornia      |                                  |              |           |
| —————                                                                                                      | escription - · · ·  |                                            |                                                   |                             |                  |                                             |              |                                  |              |           |
|                                                                                                            |                     | Govt. Corner Meander Rancho Date of Survey | C                                                 | Control<br>Propert<br>Other |                  | N<br>E<br>Zone .<br>NAD8<br>Elev<br>Vert. [ |              | NATES (O)  NAD27  NGVD29  Metric | □ NAD        | 983 🗆     |
| Corner -                                                                                                   | Left as found       | ☐ Found                                    | & tagged                                          | <del></del>                 | Established      |                                             |              | ablished [                       | ·            | ebuilt 🔀  |
| Identification                                                                                             | and type of corne   | r found: Evidence<br>S FOUND BEFO          |                                                   |                             |                  | e used                                      | to estab     | lish or rees                     | stablish the | e corner: |
| A description                                                                                              | of the physical cor | ndition of the mon                         |                                                   |                             |                  | reset:                                      |              |                                  |              |           |
|                                                                                                            |                     |                                            |                                                   |                             |                  | _                                           |              |                                  |              |           |
|                                                                                                            |                     | A                                          |                                                   |                             |                  |                                             |              |                                  |              |           |
|                                                                                                            | SURVEY              | OR'S STATEME                               | NT                                                |                             |                  |                                             |              |                                  | AND          |           |
| This Corner Record was prepared by me or under my direction in conformance with the Land Surveyors' Act on |                     |                                            |                                                   |                             |                  |                                             |              |                                  | LS 4016      | 6         |
|                                                                                                            | COUNTY S            | URVEYOR'S STA                              | TEMEN                                             | ΙΤ                          |                  |                                             |              | 10.74                            | TE OF CAL    | LIFORMI   |
| This Corner R                                                                                              | Record was receive  |                                            |                                                   | · •                         | · · ·- · · ·     |                                             |              |                                  |              |           |
| and examine                                                                                                | d and filed         |                                            |                                                   |                             |                  |                                             |              |                                  |              |           |
|                                                                                                            |                     |                                            |                                                   |                             |                  |                                             |              | *                                |              | 1         |
| Title:                                                                                                     |                     |                                            |                                                   |                             |                  |                                             |              |                                  |              |           |
|                                                                                                            | eyor's Comment      |                                            |                                                   |                             |                  |                                             |              |                                  |              |           |
|                                                                                                            |                     |                                            |                                                   |                             |                  |                                             |              |                                  |              |           |
|                                                                                                            |                     |                                            |                                                   |                             |                  |                                             | <del> </del> |                                  |              |           |
|                                                                                                            |                     |                                            |                                                   |                             |                  |                                             |              |                                  |              |           |
| 82-0029 DPW Rev<br>Borpels-1297                                                                            | v. 11/05 APN        | N/A                                        |                                                   | Page 1 of                   | <sub>2</sub> T.G | . <u>533</u>                                | -E-6         | <del></del> -                    |              |           |