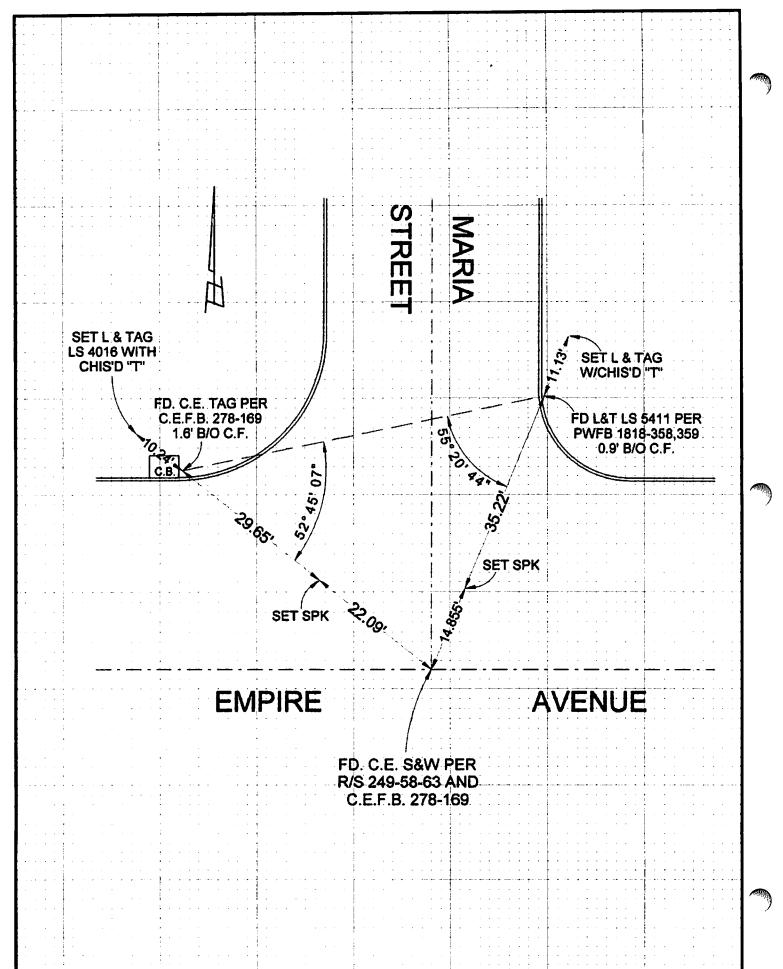

| CORNER RECORD  City ofBURBANK                                          |                                       | ent Numbe   | r<br>s, California |                                          |                                     |
|------------------------------------------------------------------------|---------------------------------------|-------------|--------------------|------------------------------------------|-------------------------------------|
| Brief Legal Description EMPIRE AVENUE                                  |                                       | _           | s, Camorna         |                                          |                                     |
| Govt. Corner  Meander  Rancho  Date of Survey                          |                                       |             | N                  | NGVD29                                   | NAD83                               |
| Identification and type of corner found: Evidenc TIED OUT AS FOUND BEF |                                       |             | used to estab      | lish or reestab                          | olish the corner:                   |
| A description of the physical condition of the mor                     |                                       |             | reset:             |                                          |                                     |
| SURVEYOR'S STATEME  This Corner Record was prepared by me or unde      | er my direction in co                 |             |                    | S. S | LAND SURVEYOR                       |
| Signed David Z. Zendele P.L.S. er                                      | -R.C.E. No. LS                        | 4016        |                    | DAVII                                    | D L. LINDELL LS 4016  DF CALIFORNIA |
| COUNTY SURVEYOR'S ST. This Corner Record was received                  |                                       |             |                    |                                          | OF CALL                             |
| and examined and filed                                                 |                                       |             |                    |                                          |                                     |
| Signed P.L.S. o                                                        | r R.C.E. No                           | <del></del> | <del> </del>       |                                          |                                     |
| Title: County Surveyor's Comment                                       | · · · · · · · · · · · · · · · · · · · |             | <del></del>        |                                          |                                     |
| -                                                                      | <del></del>                           |             |                    |                                          |                                     |
|                                                                        |                                       | ••          |                    |                                          | <u> </u>                            |
| 82-0029 DPW Rev. 11/05 <b>APN</b> N/A Borpels-1297                     | — Page 1 of 2                         | T.G.        | . <u>533-E-6</u>   |                                          |                                     |