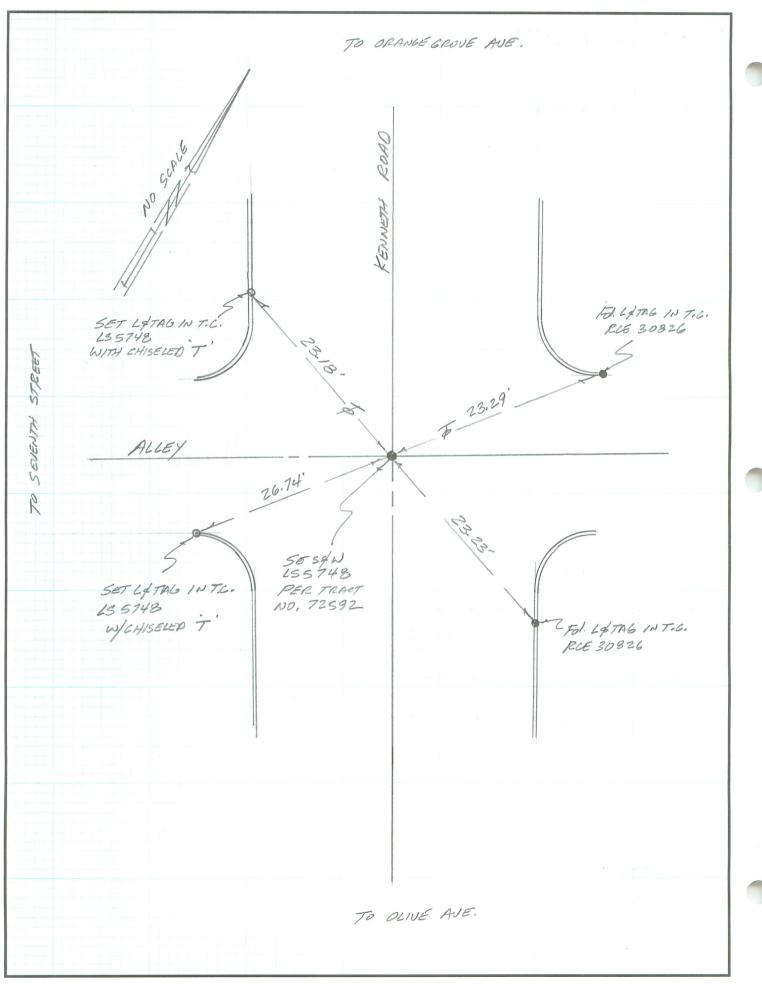

## FB 339 P.5

Page 2 of 2

| CORNER REC<br>City of BURBANK                    | EORD                              | EP TIPA)  |                                    | nber<br>geles, California             |                  |              |       |
|--------------------------------------------------|-----------------------------------|-----------|------------------------------------|---------------------------------------|------------------|--------------|-------|
| Brief Legal Description                          | VE AVENUE                         | AND       | ORANGE GROU                        | E AVENUE                              |                  |              |       |
|                                                  | CORN                              | ERTYP     | E                                  |                                       | INATES (Optio    |              |       |
|                                                  | Govt. Corner<br>Meander<br>Rancho |           | Control 🖂<br>Property 🗌<br>Other 🗖 | N<br>E<br>Zone<br>NAD83 Epoch<br>Elev |                  | NAD83        |       |
|                                                  | Date of Survey                    | DEC.      |                                    | Vert. Datum:<br>Meas. Units:          | NGVD29 🛛         |              |       |
| Corner - Left as found                           | l 🖾 🛛 Found                       | & tagge   | d 🗌 Establis                       | shed 🗌 Rees                           | tablished 🛛      | Rebui        | lt 🗌  |
| Identification and type of corn                  | ner found: Evidence               | e used to | o identify or proce                | dure used to esta                     | ablish or reesta | blish the co | ornei |
| THE PURPOSE OF T<br>FOR THE FILING               |                                   |           |                                    |                                       |                  |              |       |
| A description of the physical c                  | condition of the mor              | iument a  | is found and as se                 | et or reset:                          |                  |              |       |
| Set                                              | E PAGE Z                          | 4         |                                    |                                       |                  |              |       |
|                                                  |                                   |           |                                    |                                       |                  |              |       |
| SURVE                                            | EYOR'S STATEME                    |           | ection in conforma                 | nce                                   | SER              | LAND SURVER  | IEYO  |
| with the Land Surveyors' Act on DECEMBER 23 2014 |                                   |           |                                    |                                       | * Exp.           | 5748         | R     |
| Signed James Al                                  | P.L.S. or                         | R.C.E.N   | lo. 5748                           |                                       | TRUE OF CAL      | FORMIA       |       |
| COUNTY                                           | SURVEYOR'S ST                     | ATEME     | NT                                 |                                       |                  |              |       |
| This Corner Record was received                  | ved                               |           |                                    |                                       |                  |              |       |
|                                                  |                                   |           |                                    |                                       |                  | SEAL         |       |
| and examined and filed                           |                                   |           | No.                                |                                       |                  |              |       |
| and examined and filed<br>Signed                 | P.L.S. o                          | r R.C.E.  |                                    |                                       |                  | /            |       |
| Signed                                           |                                   | r R.C.E.  |                                    |                                       |                  |              |       |
|                                                  | *                                 |           |                                    |                                       |                  |              |       |
| Signed                                           | *                                 |           |                                    |                                       |                  |              |       |
| Signed                                           | *                                 |           |                                    |                                       |                  |              |       |