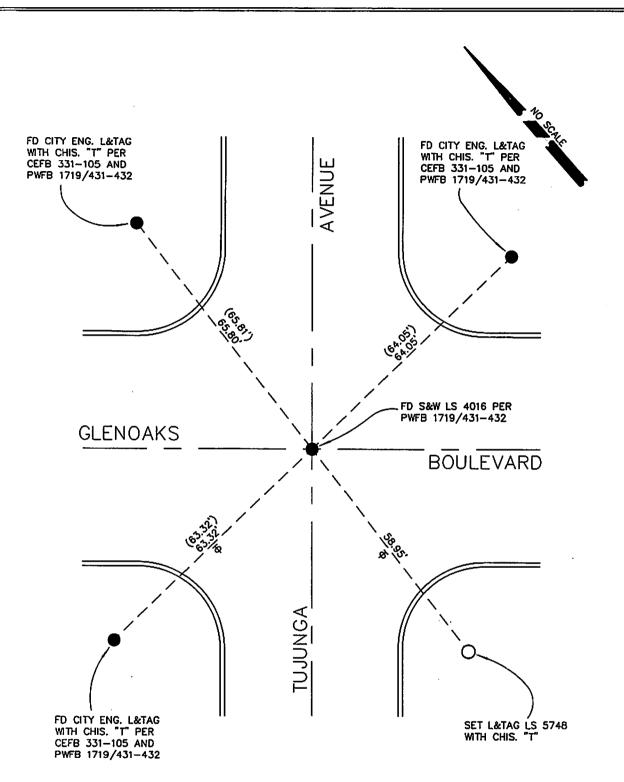

(DIST.) = REC. DIST. PER PWFB 1719/431-432

| City of <u>Pripara</u>                                            | <del>.</del>                                       | County of Los Angeles                      | , California              |                         |
|-------------------------------------------------------------------|----------------------------------------------------|--------------------------------------------|---------------------------|-------------------------|
| Brief Legal Description: _2                                       | £ INTERSECTOS                                      | OF GLENDARS BLE                            | 50. A.S                   | TITULIA AUE             |
|                                                                   | CORNER TYPE                                        |                                            | COORDINATES<br>(optional) |                         |
|                                                                   | ☐ Govt. Corner☐ Meander☐ Rancho☐ Date of Survey: _ | ☐ Control ☐ Property ☐ Other  They 21 2015 | N<br>E<br>Zone<br>Elev    | Datum                   |
| Corner — ☑ Left as ☑ Reestat                                      |                                                    | ☐ Found & Tagged ☐ Rebuilt                 |                           | ☐ Established           |
|                                                                   |                                                    | onument as Found and as                    |                           | et:                     |
| This Corner Record was Pr                                         | Surveyor's Statemer                                | r My Direction in Conformar                | nce _                     | LAUVITENCE OF USOFFIAHL |
| Signed: Surveyors Act on 544 24 19 2015  L.S. or R.C.E. No.: 5748 |                                                    |                                            | <u>015</u><br>—           | E OF CALIFORNIA         |
| Co                                                                | ounty Surveyor's State                             | ement                                      |                           |                         |
| This Corner Record was Received                                   |                                                    |                                            |                           |                         |
| Signed:                                                           |                                                    |                                            | _                         |                         |
| County Surveyor's Comme                                           | nt:                                                |                                            |                           |                         |
|                                                                   |                                                    |                                            |                           |                         |