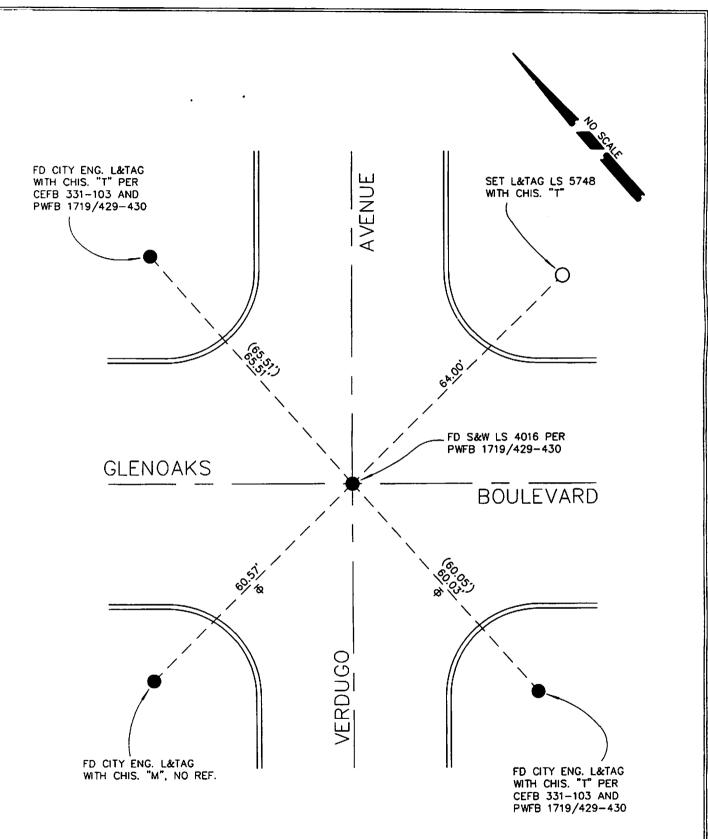

(DIST.) = REC. DIST. PER PWFB 1719/429-430

| CORNER RECORD | INDEX | PAGE |
|---------------|-------|------|
|               |       |      |

| rief Legal De                                                                                                                                                                                                                                                                                                                                                                                                                                                                                                                                                                                                                                                                                                                                                                                                                                                                                                                                                                                                                                                                                                                                                                                                                                                                                                                                                                                                                                                                                                                                                                                                                                                                                                                                                                                                                                                                                                                                                                                                                                                                                                                  | escription: <u>&amp;</u>                                         | (NTERSÉCTION)                                                                                                                                                                                                                                                                                                                                                                                                                                                                                                                                                                                                                                                                                                                                                                                                                                                                                                                                                                                                                                                                                                                                                                                                                                                                                                                                                                                                                                                                                                                                                                                                                                                                                                                                                                                                                                                                                                                                                                                                                                                                                                                  | OF GLENDAKS BU                                                | U9. A+D     | VERBULO AUE.              |
|--------------------------------------------------------------------------------------------------------------------------------------------------------------------------------------------------------------------------------------------------------------------------------------------------------------------------------------------------------------------------------------------------------------------------------------------------------------------------------------------------------------------------------------------------------------------------------------------------------------------------------------------------------------------------------------------------------------------------------------------------------------------------------------------------------------------------------------------------------------------------------------------------------------------------------------------------------------------------------------------------------------------------------------------------------------------------------------------------------------------------------------------------------------------------------------------------------------------------------------------------------------------------------------------------------------------------------------------------------------------------------------------------------------------------------------------------------------------------------------------------------------------------------------------------------------------------------------------------------------------------------------------------------------------------------------------------------------------------------------------------------------------------------------------------------------------------------------------------------------------------------------------------------------------------------------------------------------------------------------------------------------------------------------------------------------------------------------------------------------------------------|------------------------------------------------------------------|--------------------------------------------------------------------------------------------------------------------------------------------------------------------------------------------------------------------------------------------------------------------------------------------------------------------------------------------------------------------------------------------------------------------------------------------------------------------------------------------------------------------------------------------------------------------------------------------------------------------------------------------------------------------------------------------------------------------------------------------------------------------------------------------------------------------------------------------------------------------------------------------------------------------------------------------------------------------------------------------------------------------------------------------------------------------------------------------------------------------------------------------------------------------------------------------------------------------------------------------------------------------------------------------------------------------------------------------------------------------------------------------------------------------------------------------------------------------------------------------------------------------------------------------------------------------------------------------------------------------------------------------------------------------------------------------------------------------------------------------------------------------------------------------------------------------------------------------------------------------------------------------------------------------------------------------------------------------------------------------------------------------------------------------------------------------------------------------------------------------------------|---------------------------------------------------------------|-------------|---------------------------|
|                                                                                                                                                                                                                                                                                                                                                                                                                                                                                                                                                                                                                                                                                                                                                                                                                                                                                                                                                                                                                                                                                                                                                                                                                                                                                                                                                                                                                                                                                                                                                                                                                                                                                                                                                                                                                                                                                                                                                                                                                                                                                                                                |                                                                  | СО                                                                                                                                                                                                                                                                                                                                                                                                                                                                                                                                                                                                                                                                                                                                                                                                                                                                                                                                                                                                                                                                                                                                                                                                                                                                                                                                                                                                                                                                                                                                                                                                                                                                                                                                                                                                                                                                                                                                                                                                                                                                                                                             | RNER TYPE                                                     |             | COORDINATES<br>(optional) |
|                                                                                                                                                                                                                                                                                                                                                                                                                                                                                                                                                                                                                                                                                                                                                                                                                                                                                                                                                                                                                                                                                                                                                                                                                                                                                                                                                                                                                                                                                                                                                                                                                                                                                                                                                                                                                                                                                                                                                                                                                                                                                                                                |                                                                  | ☐ Meander                                                                                                                                                                                                                                                                                                                                                                                                                                                                                                                                                                                                                                                                                                                                                                                                                                                                                                                                                                                                                                                                                                                                                                                                                                                                                                                                                                                                                                                                                                                                                                                                                                                                                                                                                                                                                                                                                                                                                                                                                                                                                                                      | ☐ Control☐ Property☐ Other☐ 7/2///                            | E<br>Zone   | Datum                     |
| Corner —                                                                                                                                                                                                                                                                                                                                                                                                                                                                                                                                                                                                                                                                                                                                                                                                                                                                                                                                                                                                                                                                                                                                                                                                                                                                                                                                                                                                                                                                                                                                                                                                                                                                                                                                                                                                                                                                                                                                                                                                                                                                                                                       | ⊠ Left as Fo<br>⊠ Reestablis                                     |                                                                                                                                                                                                                                                                                                                                                                                                                                                                                                                                                                                                                                                                                                                                                                                                                                                                                                                                                                                                                                                                                                                                                                                                                                                                                                                                                                                                                                                                                                                                                                                                                                                                                                                                                                                                                                                                                                                                                                                                                                                                                                                                | ☐ Found & Tagged ☐ Rebuilt                                    |             | ☐ Established             |
| This                                                                                                                                                                                                                                                                                                                                                                                                                                                                                                                                                                                                                                                                                                                                                                                                                                                                                                                                                                                                                                                                                                                                                                                                                                                                                                                                                                                                                                                                                                                                                                                                                                                                                                                                                                                                                                                                                                                                                                                                                                                                                                                           | From of                                                          | PARCEL 1184                                                                                                                                                                                                                                                                                                                                                                                                                                                                                                                                                                                                                                                                                                                                                                                                                                                                                                                                                                                                                                                                                                                                                                                                                                                                                                                                                                                                                                                                                                                                                                                                                                                                                                                                                                                                                                                                                                                                                                                                                                                                                                                    | 15 70 SATISFY THE NO. 72821                                   |             |                           |
| This                                                                                                                                                                                                                                                                                                                                                                                                                                                                                                                                                                                                                                                                                                                                                                                                                                                                                                                                                                                                                                                                                                                                                                                                                                                                                                                                                                                                                                                                                                                                                                                                                                                                                                                                                                                                                                                                                                                                                                                                                                                                                                                           | From of                                                          | PARCEL 1184                                                                                                                                                                                                                                                                                                                                                                                                                                                                                                                                                                                                                                                                                                                                                                                                                                                                                                                                                                                                                                                                                                                                                                                                                                                                                                                                                                                                                                                                                                                                                                                                                                                                                                                                                                                                                                                                                                                                                                                                                                                                                                                    | NO. 7280/                                                     |             |                           |
| A Description                                                                                                                                                                                                                                                                                                                                                                                                                                                                                                                                                                                                                                                                                                                                                                                                                                                                                                                                                                                                                                                                                                                                                                                                                                                                                                                                                                                                                                                                                                                                                                                                                                                                                                                                                                                                                                                                                                                                                                                                                                                                                                                  | of the Physical                                                  | Condition of the N                                                                                                                                                                                                                                                                                                                                                                                                                                                                                                                                                                                                                                                                                                                                                                                                                                                                                                                                                                                                                                                                                                                                                                                                                                                                                                                                                                                                                                                                                                                                                                                                                                                                                                                                                                                                                                                                                                                                                                                                                                                                                                             | No. 7289/  Monument as Found and as  CENTERLINE TE            | Set or Rese | et                        |
| Description This Corner Revith the Land                                                                                                                                                                                                                                                                                                                                                                                                                                                                                                                                                                                                                                                                                                                                                                                                                                                                                                                                                                                                                                                                                                                                                                                                                                                                                                                                                                                                                                                                                                                                                                                                                                                                                                                                                                                                                                                                                                                                                                                                                                                                                        | of the Physical REPLACED  ecord was Prep Surveyors Act           | Condition of the N                                                                                                                                                                                                                                                                                                                                                                                                                                                                                                                                                                                                                                                                                                                                                                                                                                                                                                                                                                                                                                                                                                                                                                                                                                                                                                                                                                                                                                                                                                                                                                                                                                                                                                                                                                                                                                                                                                                                                                                                                                                                                                             | No. 7289/  Monument as Found and as  CENTERLINE TE            | Set or Rese | et                        |
| A Description  This Corner Revith the Land                                                                                                                                                                                                                                                                                                                                                                                                                                                                                                                                                                                                                                                                                                                                                                                                                                                                                                                                                                                                                                                                                                                                                                                                                                                                                                                                                                                                                                                                                                                                                                                                                                                                                                                                                                                                                                                                                                                                                                                                                                                                                     | of the Physical REPLACED  ecord was Prep Surveyors Act           | Condition of the North Surveyor's Statement on Tury                                                                                                                                                                                                                                                                                                                                                                                                                                                                                                                                                                                                                                                                                                                                                                                                                                                                                                                                                                                                                                                                                                                                                                                                                                                                                                                                                                                                                                                                                                                                                                                                                                                                                                                                                                                                                                                                                                                                                                                                                                                                            | Monument as Found and as  Montreline Te                       | Set or Rese | LAWRENCE CO               |
| This Corner Revith the Land                                                                                                                                                                                                                                                                                                                                                                                                                                                                                                                                                                                                                                                                                                                                                                                                                                                                                                                                                                                                                                                                                                                                                                                                                                                                                                                                                                                                                                                                                                                                                                                                                                                                                                                                                                                                                                                                                                                                                                                                                                                                                                    | ecord was Prep<br>Surveyors Act                                  | Condition of the Notes of Surveyor's Statement on Tury 1948  The Surveyor's Statement on Tury 1948  The Surveyor's Statement on Tury 1948  The Surveyor's Statement of Surveyor's Sur | Monument as Found and as  Montreline Te                       | Set or Rese | LAWRENCE CO               |
| This Corner Revith the Land Signed:  Signed:  This Corner Revith Corner Revith Corner Review and Re | ecord was Prep<br>Surveyors Act<br>No.: 57                       | Condition of the Market Surveyor's Statement on Tury  THE Surveyor's State | Monument as Found and as  Content in Conformal  19 2          | Set or Rese | LAWRENCE CO               |
| This Corner Rewith the Land Signed:  This Corner Rewith the Land Signed:  Signed:  Signed:                                                                                                                                                                                                                                                                                                                                                                                                                                                                                                                                                                                                                                                                                                                                                                                                                                                                                                                                                                                                                                                                                                                                                                                                                                                                                                                                                                                                                                                                                                                                                                                                                                                                                                                                                                                                                                                                                                                                                                                                                                     | ecord was Prep Surveyors Act No.: Countered was Receptable and I | Condition of the North Surveyor's Statement on Tury Surveyor's Statement on Su | Monument as Found and as  Control INE TE  ent  ent  ement  19 | Set or Rese | LAWRENCE CO               |