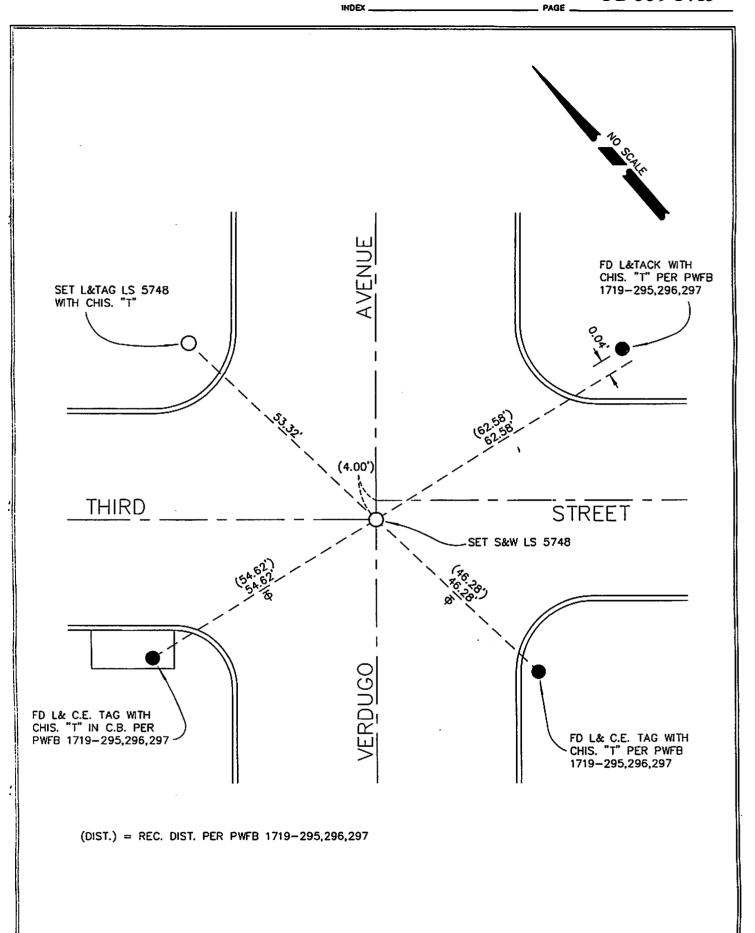

| CORNE          | ER REC                            | ORD                                         | INDEX                               |                        | PAGE                             |
|----------------|-----------------------------------|---------------------------------------------|-------------------------------------|------------------------|----------------------------------|
| City of        | RBANK                             |                                             | County of Los Angele                | es, California         |                                  |
| Brief Legal De | escription: <u>&amp;</u>          | NTERSEC TION                                | OF VERDUGO AUE.                     | + THIRD S              | 7.                               |
|                | C                                 |                                             | HER TYPE                            | COORDINATES (optional) |                                  |
|                |                                   | Govt. Corner Meander Rancho Date of Survey: | ☑ Control ☐ Property ☐ Other 7/7//5 | E<br>Zone _            | Datum                            |
| Corner —       | ☐ Left as Fou<br>☑ Reestablish    |                                             | ☐ Found & Tagged ☐ Rebuilt          |                        | ☐ Established                    |
| A Description  | of the Physical                   | Condition of the Mo                         | LS 5748 AT 9                        | as Set or Res          | Set:                             |
|                |                                   | Surveyor's Statemen                         |                                     | nance                  | LAWRENCE OF JSCHMAHL             |
| with the Land  | Record was Prepared Surveyors Act | on <u>344 24</u>                            | My Direction in Conform             | <u> 2015</u>           | L.S.5748 (5) = Exp. 12/3:11(5) = |
| L.S. or R.G.E. | No.:                              | 41/0                                        |                                     |                        | ATEOF CALIFORNIA                 |
|                | Cour                              | nty Surveyor's State                        | ment                                |                        |                                  |
| This Corner I  | Record was Rec<br>Examined and F  | eived<br>Filed                              | 19 .                                |                        |                                  |
| •              |                                   |                                             |                                     | <del></del>            |                                  |
| Title:         |                                   |                                             |                                     | <del></del>            |                                  |