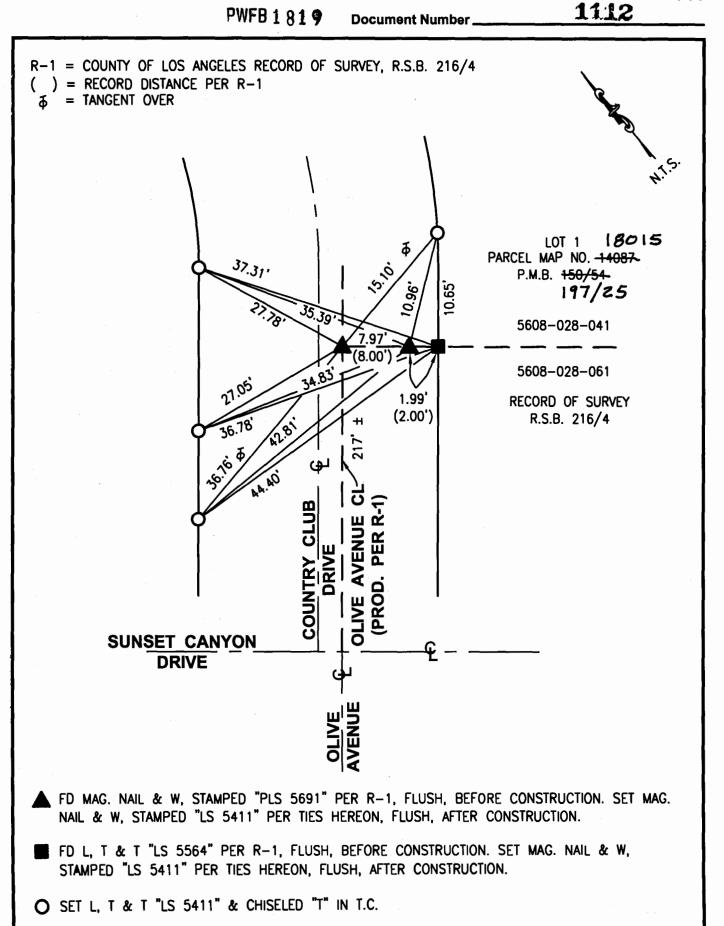

THE PURPOSE OF THIS RECORD IS TO DOCUMENT THE PERPETUATION OF FOUND MONUMENT(S) PURSUANT TO THE PLS ACT SECTION 8771. NO CLAIM IS MADE REGARDING THE CORRECTNESS OF THE POSITION(S) OF SAID MONUMENT(S), NOR THE DIMENSIONAL RELATIONSHIP TO STREET CENTERLINES OR PROPERTY BOUNDARIES. 14-TRO-653

| CORNER RECORD                                                                                                                                               | PWFB 1 819<br>Document Nur                                                             | <b>11.11</b>                                                     |
|-------------------------------------------------------------------------------------------------------------------------------------------------------------|----------------------------------------------------------------------------------------|------------------------------------------------------------------|
| City ofBURBANK                                                                                                                                              |                                                                                        |                                                                  |
| Brief Legal DescriptionCOUNTRY_CLUB                                                                                                                         |                                                                                        |                                                                  |
|                                                                                                                                                             |                                                                                        | COORDINATES (Optional)<br>N<br>E                                 |
| N   Government Corner     H   Meander                                                                                                                       | Property                                                                               | Zone NAD27 NAD83 NAD83 NAD83 Epoch Elevation                     |
| Rancho Date of Survey <u>1/5/20</u>                                                                                                                         |                                                                                        | Vertical Datum: NGVD29 NAVD88 Units: Metric Imperial U.S. Survey |
| Corner — Left as found  Found and                                                                                                                           | tagged 🔲 Establishe                                                                    | a 🔲 Reestablished 🔳 Rebuilt 🗖                                    |
| Identification and type of corner found; Evidence         Found as described on the reverse of         A description of the physical condition of the model | this sheet.                                                                            |                                                                  |
| See Page 2                                                                                                                                                  |                                                                                        |                                                                  |
| COUNTY SURVEYOR'S<br>This Corner Record was receivedMAR_2                                                                                                   | der my direction in conform<br>3/3/2015<br>P.L.S. or R.C.E. No.<br>STATEMENT<br>5 2015 | No. 5411 →                                                       |
| examined and filed APR<br>Signed Bry<br>Title DEPUTY COUNTY SURVEYOR<br>County Surveyor's Comment                                                           | P.L.S. of R.C.E. No                                                                    | 6.388<br>LS 6388                                                 |
|                                                                                                                                                             |                                                                                        |                                                                  |