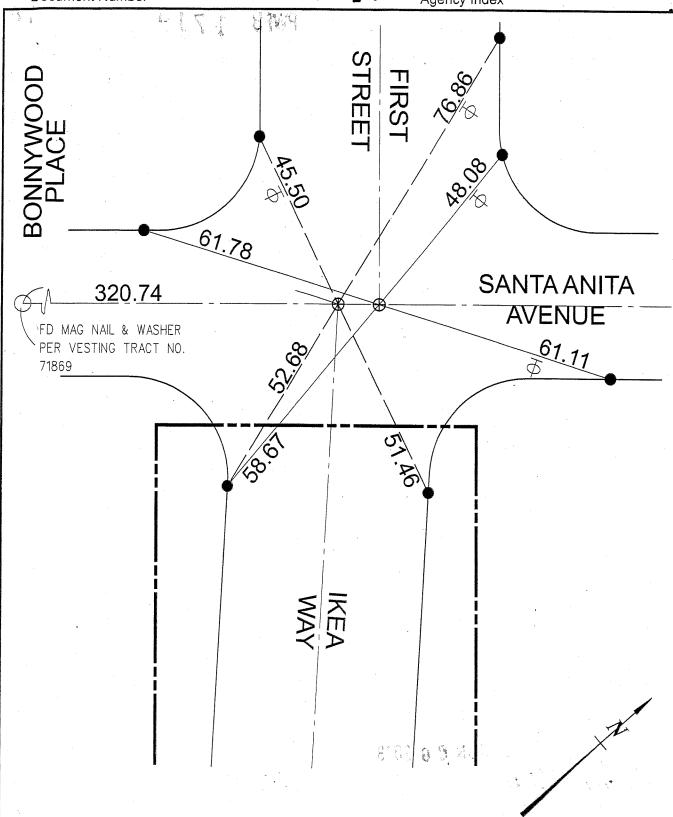

⊕ =FOUND MAG NAIL & WASHER RCE 25190 PER R1

•=SET L,T, AND TAG ON TOP OF CURB RCE 25190

**□=TANGENT OVER** 

R1=TRACT NO.71869 MB 1399-86-89