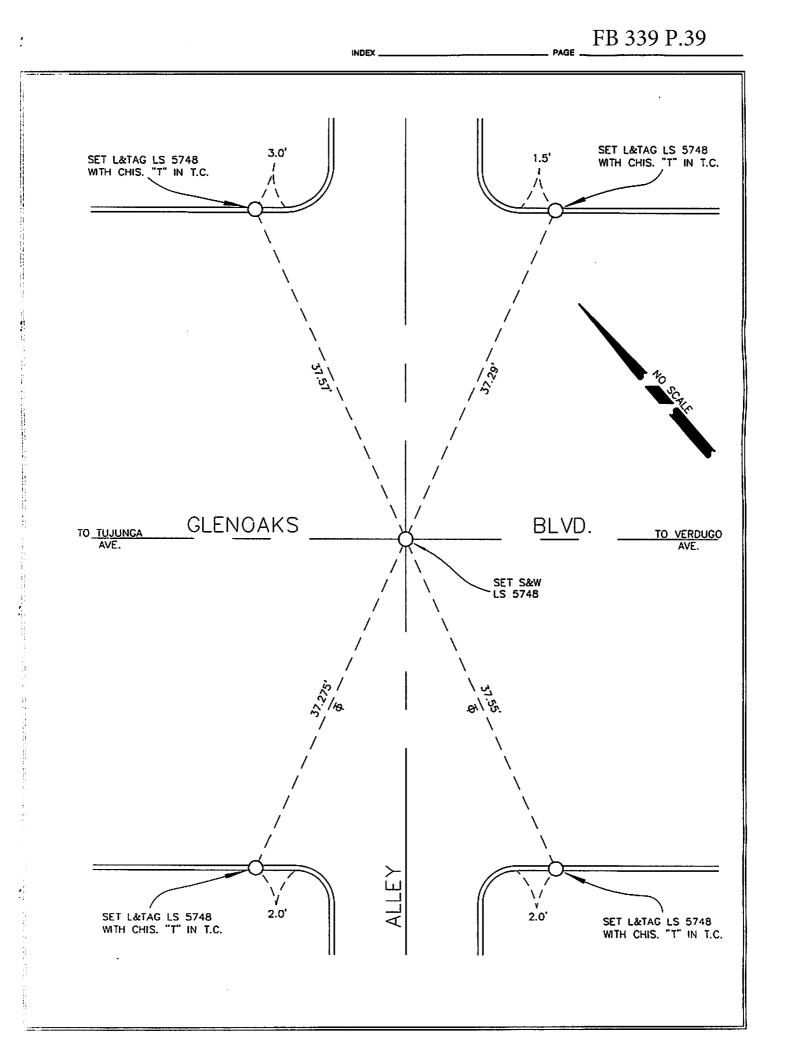

## CORNER RECORD

\_ PAGE \_\_

| City of             | BURBANK                                     | County of Los Angeles, California                      |                                                         |            |                                                    |  |
|---------------------|---------------------------------------------|--------------------------------------------------------|---------------------------------------------------------|------------|----------------------------------------------------|--|
| Brief Legal (       | Description: <u><u></u><br/>ERDUGO AVE.</u> | INTERSECTION                                           | OF GLENDAKS BL                                          | UN. + ALLE | EV N.W. OF                                         |  |
|                     |                                             | CORNER TYPE                                            |                                                         |            | COORDINATES<br>(optional)                          |  |
|                     |                                             | Govt. Corner<br>Meander<br>Rancho<br>Date of Survey: _ | Control<br>Property<br>Other<br>7/2'//5                 | E<br>Zone  | Datum                                              |  |
| Corner —            | ☐ Left as Fo<br>⊠ Reestabli                 |                                                        | <ul> <li>Found &amp; Tagged</li> <li>Rebuilt</li> </ul> |            | Established                                        |  |
|                     | E PURPOSE OF                                | er Found: Evidence u<br>F THIS SURVE!<br>PARCEL MAP    |                                                         |            | tablish or reestablish the corner                  |  |
|                     | FILING OF                                   |                                                        |                                                         |            |                                                    |  |
|                     | SET BOA<br>AND 4                            | T SPIKE + W<br>LITAG TIES A                            | ASHER LS 5748<br>15, NOTEL ON OPPOS.                    |            | ERSECTION                                          |  |
| with the La         | Ind Surveyors Ac                            | t on Jay of                                            | nt<br>r My Direction in Conform<br><del>19-</del> _     |            | LAWRENCE<br>J SCHMAHL<br>L.S.5748<br>Exp./2/21/6 * |  |
|                     | Co                                          | unty Surveyor's State                                  | ement                                                   |            |                                                    |  |
| This Corne<br>19 ar | er Record was Re<br>nd Examined and         | ceived<br>Filed                                        | 19 _                                                    |            |                                                    |  |
| Signed:             |                                             |                                                        |                                                         |            |                                                    |  |
|                     |                                             |                                                        |                                                         |            |                                                    |  |
| County Su           | rveyor's Commer                             | it:                                                    |                                                         |            |                                                    |  |
|                     |                                             |                                                        |                                                         |            |                                                    |  |
|                     |                                             |                                                        |                                                         |            |                                                    |  |