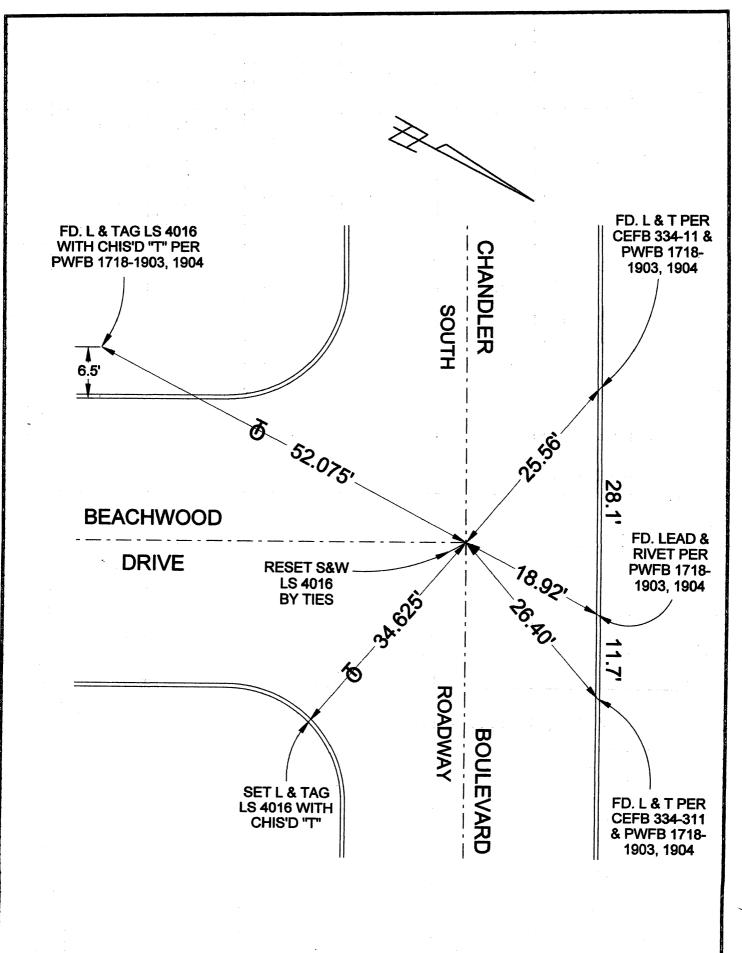

| City of                       | NEK KEC<br>BURBANK   |                                    |                                                   | cument Num                              |                                        |                           |                                       |                     |            |  |
|-------------------------------|----------------------|------------------------------------|---------------------------------------------------|-----------------------------------------|----------------------------------------|---------------------------|---------------------------------------|---------------------|------------|--|
| ity 01                        | BEACF                | WOOD DRIV                          | E & CHAN                                          | DLER BOU                                | eles, Ca<br>LEVAR                      | littornia<br>D (SOU       | TH ROADW                              | AY)                 |            |  |
| ner Legal i                   | Description          |                                    |                                                   | *************************************** | ······································ |                           |                                       |                     |            |  |
|                               |                      | CORNER TYPE  Govt. Corner  Control |                                                   |                                         |                                        | COORDINATES (Optional) N. |                                       |                     |            |  |
|                               |                      | Govt. Corner<br>Meander            | لسا                                               | perty                                   | E<br>Zone                              |                           | NAD27 🗖                               | NAD83               |            |  |
|                               |                      | Rancho Date of Survey              | Oth<br>/O                                         | er M                                    | Elev<br>Vert.                          | Datum:                    |                                       |                     | 0          |  |
| orner -                       | Left as found        | ☐ Found                            | l & tagged □                                      | Establish                               | ed D                                   | Reest                     | ablished 🔲                            | Rebui               | ilt 🔀      |  |
| dentification                 | n and type of corne  | er found: Evidenc                  | e used to iden                                    | tify or proced                          | ure used                               | i to estat                | olish or reestal                      | olish the co        | orne       |  |
|                               |                      | N-S TIE LIN                        |                                                   | -                                       |                                        |                           |                                       | ·                   |            |  |
|                               | RESET ON             | 14-2 115 511                       | IE AI REC                                         |                                         | AIVCE                                  |                           |                                       | ·                   |            |  |
|                               |                      |                                    |                                                   |                                         |                                        |                           |                                       |                     |            |  |
|                               | ·                    |                                    |                                                   |                                         |                                        |                           |                                       |                     |            |  |
|                               | •                    |                                    |                                                   |                                         |                                        |                           |                                       |                     |            |  |
|                               |                      | · .                                |                                                   |                                         |                                        |                           |                                       |                     |            |  |
|                               | n of the physical co |                                    |                                                   |                                         |                                        |                           |                                       |                     |            |  |
|                               | FOUND POI            | NTS IN GOOD                        | CONDITIO                                          | IN                                      |                                        |                           |                                       |                     |            |  |
|                               |                      |                                    |                                                   |                                         |                                        |                           |                                       | •                   |            |  |
|                               |                      |                                    |                                                   |                                         |                                        |                           |                                       |                     |            |  |
|                               |                      |                                    |                                                   |                                         |                                        |                           |                                       |                     |            |  |
|                               |                      |                                    |                                                   |                                         |                                        |                           |                                       |                     |            |  |
|                               | SURVE                | YOR'S STATEME                      | :Ni                                               |                                         |                                        |                           | 10                                    | AND SURV            |            |  |
| <b>-</b> 1-1- 0               | Daniel was manage    | and but was no unde                | a madicaction                                     | in conforman                            | 20                                     |                           | J. St.                                | 100                 |            |  |
| Inis Corner                   | Record was prepar    | rea by me or unde<br>Fl            | EBRUARY 2                                         | 2017                                    | J <del>U</del>                         | •                         | DAVII                                 | ) EHINDEL           |            |  |
| with the Lan                  | d Surveyors' Act or  | ·                                  |                                                   |                                         |                                        |                           | .                                     |                     | _          |  |
| 1                             | vil I Lind           |                                    | -DOENO                                            | LS 4016                                 |                                        |                           |                                       | LS 4016             |            |  |
| Signed <b>WM</b>              | VIIIX LIMB           | P.L.S. 6                           | <del>                                      </del> |                                         |                                        |                           | 1/02                                  | F CALIFOR           |            |  |
|                               |                      |                                    |                                                   |                                         |                                        |                           | WE.                                   | F CALIFOR           |            |  |
|                               |                      | SURVEYOR'S ST                      |                                                   |                                         |                                        |                           |                                       |                     | 1          |  |
| This Corner                   | Record was receiv    | ed                                 |                                                   |                                         |                                        |                           | , , , , , , , , , , , , , , , , , , , |                     | *.         |  |
| and examin                    | ed and filed         |                                    |                                                   |                                         |                                        | _                         | Tree of the second                    | SEA                 |            |  |
|                               |                      |                                    | •                                                 |                                         |                                        |                           |                                       |                     | ,          |  |
| Signed                        |                      | P.L.S. C                           | or H.C.E. No.                                     |                                         |                                        | -                         |                                       |                     | بمجمع ومسو |  |
| Title:                        |                      |                                    |                                                   |                                         |                                        |                           | · 4                                   | ta and an extension |            |  |
|                               |                      |                                    |                                                   |                                         |                                        |                           |                                       |                     |            |  |
| County Sur                    | rveyor's Comment     |                                    |                                                   |                                         |                                        |                           |                                       |                     |            |  |
|                               |                      |                                    |                                                   |                                         |                                        |                           |                                       |                     |            |  |
|                               |                      |                                    |                                                   |                                         |                                        |                           |                                       |                     |            |  |
|                               |                      |                                    | . •                                               |                                         |                                        |                           | •                                     |                     |            |  |
|                               |                      | NI/A                               |                                                   |                                         | r                                      | 22 E 7                    |                                       |                     |            |  |
| 82-0029 DPW R<br>Borpels-1297 | Rev. 11/05 APN_      | N/A                                | Pag                                               | e 1 of 2                                | .G                                     | 33-F-7                    |                                       |                     |            |  |
| b e-01                        |                      | •                                  |                                                   | -                                       |                                        |                           |                                       |                     |            |  |