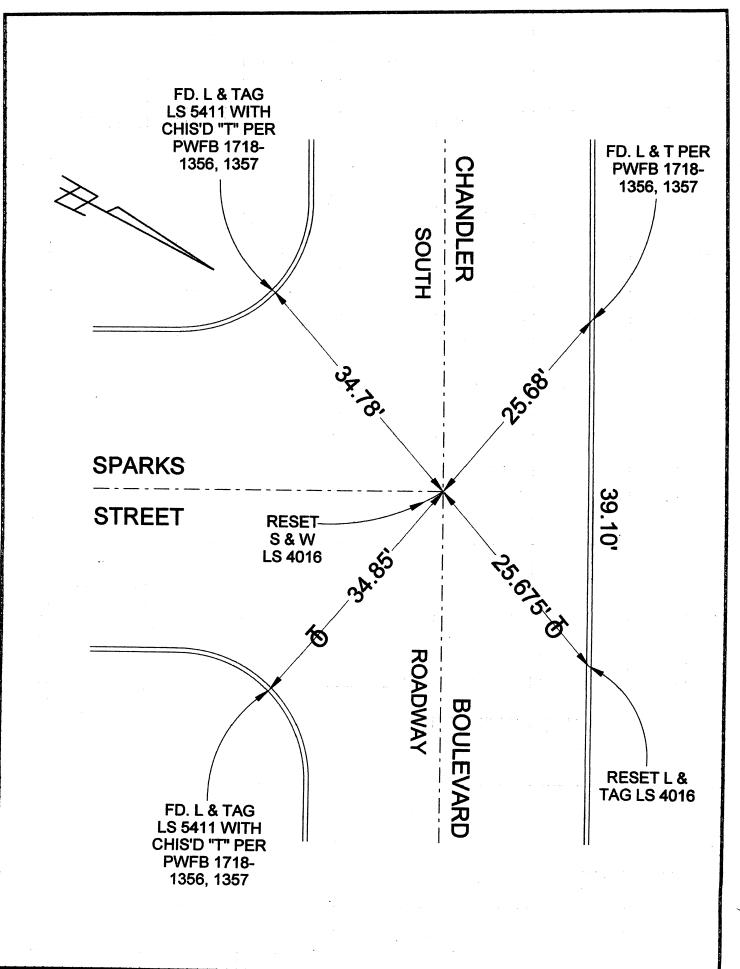

| -                              | ER REC                                | ORD                                        |                                  |                          |                      |                        |                   |
|--------------------------------|---------------------------------------|--------------------------------------------|----------------------------------|--------------------------|----------------------|------------------------|-------------------|
| City of<br>Brief Legal D       | BURBANK<br>SPAF<br>Description        | RKS STREET 8                               | County of the CHANDLER           | of Los Angele<br>BOULEVA | es, Califo<br>RD (SC | ornia<br>OUTH ROADWAY) | )                 |
|                                |                                       | CODA                                       | ER TYPE                          |                          |                      |                        |                   |
|                                |                                       | Govt. Corner Meander Rancho Date of Survey | Control Prope Other              |                          | N<br>E<br>Zone       | tum: NGVD29 🗆          | NAD83             |
| Corner -                       | Left as found                         | ☐ Found                                    | & tagged                         | Established              | 1 0                  | Reestablished          | Rebuilt 🕱         |
| Identification                 |                                       | r found: Evidence                          | _                                | -                        | •                    | o establish or reestab | olish the corner: |
| A description                  | of the physical cor                   | ndition of the mon                         |                                  | and as set or            | reset:               |                        |                   |
|                                |                                       |                                            |                                  |                          |                      |                        |                   |
| This Corner F                  | SURVEY Record was prepar              | FE                                         | r my direction in<br>BRUARY 2, 2 | conformance<br>017       |                      | DAVID                  | AND SURPLES       |
|                                | rd Lind                               |                                            | R.C.E. No                        | S 4016                   |                      |                        | S 4016            |
| This Corner F                  | Record was receive                    |                                            |                                  |                          |                      |                        |                   |
| •                              | ed and filed                          |                                            |                                  | •                        |                      |                        | BEA )             |
| Signed P.L.S. or R.C.E. No     |                                       |                                            |                                  |                          |                      |                        |                   |
|                                | veyor's Comment                       |                                            |                                  |                          |                      |                        |                   |
|                                |                                       |                                            |                                  |                          |                      |                        |                   |
| -                              | · · · · · · · · · · · · · · · · · · · |                                            | :                                |                          |                      | •                      |                   |
| 82-0029 DPW Re<br>Borpels-1297 | ev. 11/05 <b>APN</b>                  | N/A                                        | Page 1                           | of 2 T.C                 | 533                  | 3-F-7                  |                   |