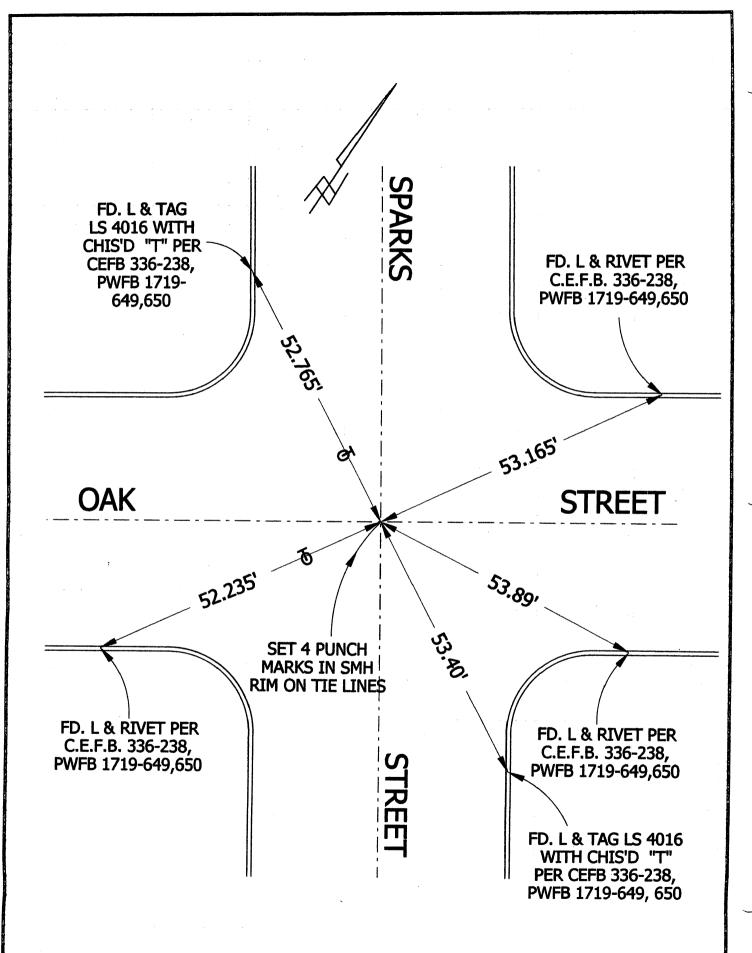

| CORNER RECC                                             | Document Number                                                  |                          |                   |                                                    |                                  |                                |       |
|---------------------------------------------------------|------------------------------------------------------------------|--------------------------|-------------------|----------------------------------------------------|----------------------------------|--------------------------------|-------|
| City ofBURBANK SPARK Brief Legal Description            | S STREET 8                                                       | County of<br>A OAK STREE | f Los Angele<br>T | s, California                                      | 3<br>                            |                                |       |
| Corner - Left as found [                                | Govt. Corner Meander Rancho Date of Survey Found found: Evidence | & tagged                 | Established       | N E Zone NAD83 Epoc Elev Vert. Datum: Meas. Units: | : NGVD29  : Metric   established | NAD83  NAVD88 Imperial  Rebuil |       |
| description of the physical cond                        |                                                                  |                          | ınd as set or     | reset:                                             | •                                |                                |       |
|                                                         |                                                                  |                          |                   |                                                    |                                  |                                |       |
| This Corner Record was prepared                         | FE                                                               |                          |                   |                                                    |                                  | LAND SURVIN                    |       |
| with the Land Surveyors' Act on_ Signed David Z. Zindle |                                                                  |                          | 4016              |                                                    |                                  | LS 4016  OF CALIFOR            |       |
| This Corner Record was received and examined and filed  | 1                                                                |                          | •                 |                                                    |                                  | SEAL                           |       |
| Signed                                                  |                                                                  | r R.C.E. No              |                   |                                                    |                                  | ter and a second               | )<br> |
| County Surveyor's Comment_                              |                                                                  |                          |                   |                                                    |                                  |                                |       |