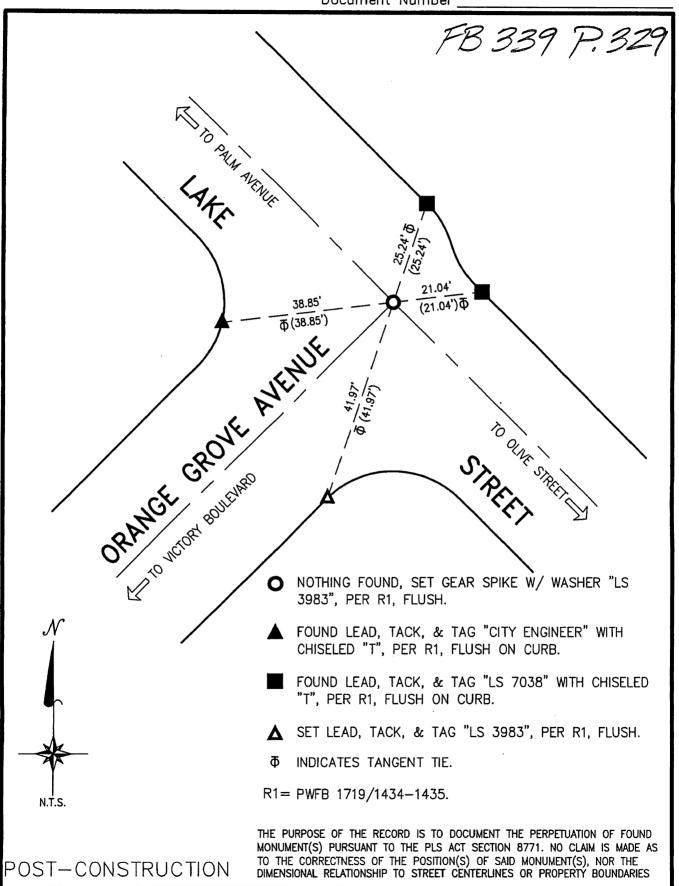

## CORNER RECORD

PWFB 1719

1480

|                                                                                                                                  | •                           | BURBANK<br>gal Descripti | · · · · · · · · · · · · · · · · · · ·  | County of LOS ANGELES , California  THE INTERSECTION OF LAKE STREET AND ORANGE GROVE AVENUE. |                              |                  |                           |                                        |               |  |
|----------------------------------------------------------------------------------------------------------------------------------|-----------------------------|--------------------------|----------------------------------------|----------------------------------------------------------------------------------------------|------------------------------|------------------|---------------------------|----------------------------------------|---------------|--|
|                                                                                                                                  |                             |                          |                                        |                                                                                              | CORNER TYPE                  |                  |                           | COORDINATES(Optional)  N               |               |  |
| 22951                                                                                                                            |                             |                          | Governn<br>Meande<br>Rancho            | nent Comer                                                                                   | Control<br>Property<br>Other |                  | E<br>Zone<br>NAD83 Epoch  | NAC                                    |               |  |
|                                                                                                                                  |                             | J                        | Date of                                | Survey SEPTE                                                                                 | EMBER 16                     | , 2016           | Vert. Datum: Meas. Units: | NGVD29 C                               | NAV88         |  |
|                                                                                                                                  | Corner -                    | Left as fo               | ound 🗌                                 | Found and tag                                                                                | ged E                        | stablished       | Reestab                   | lished 🔽                               | Rebuilt       |  |
|                                                                                                                                  |                             |                          |                                        | Evidence used to                                                                             |                              |                  |                           |                                        |               |  |
|                                                                                                                                  |                             |                          |                                        |                                                                                              |                              |                  |                           |                                        |               |  |
|                                                                                                                                  |                             |                          |                                        |                                                                                              |                              |                  |                           |                                        |               |  |
|                                                                                                                                  |                             | ion of the phys          |                                        | the monument a                                                                               | as found and a               | s set or reset:  |                           |                                        |               |  |
|                                                                                                                                  |                             | ****                     |                                        |                                                                                              |                              |                  |                           |                                        |               |  |
|                                                                                                                                  |                             |                          |                                        |                                                                                              |                              |                  |                           |                                        | AL LANA       |  |
|                                                                                                                                  | SURVEYOR'S STATEMENT        |                          |                                        |                                                                                              |                              |                  |                           |                                        |               |  |
| This Corner Record was prepared by me or under my direction in conformance with the Land Surveyor's Act on SEPTEMBER 22 . 2016 . |                             |                          |                                        |                                                                                              |                              |                  |                           | PROA                                   | Io. 3983      |  |
|                                                                                                                                  | Signed                      | Sundayor's Act           | ,                                      |                                                                                              | or <del>R.C.E</del> . Numl   | · ·              |                           | Exp                                    | 106/30/18 /+/ |  |
|                                                                                                                                  | COUNTY SURVEYOR'S STATEMENT |                          |                                        |                                                                                              |                              |                  |                           |                                        |               |  |
|                                                                                                                                  | This Corne                  |                          | received <u>9/2</u><br><b>2</b> 8 2016 | 6/2016                                                                                       |                              | and              | d examined                | (*)<br>(*)                             | L.S. 6388     |  |
|                                                                                                                                  | Signed <u>C</u>             | in 70%                   | ly-                                    | P.L.S                                                                                        | . <del>or R.C.E</del> . Nu   | mber <u>6388</u> |                           | (SE)                                   |               |  |
|                                                                                                                                  |                             |                          | ÚNTY SUR                               |                                                                                              |                              |                  |                           |                                        | OF CALIFORN   |  |
|                                                                                                                                  | County                      | Surveyor's C             | omment                                 |                                                                                              |                              |                  |                           | ······································ |               |  |
|                                                                                                                                  |                             |                          |                                        |                                                                                              |                              |                  |                           |                                        |               |  |
|                                                                                                                                  |                             |                          |                                        |                                                                                              |                              |                  |                           |                                        |               |  |