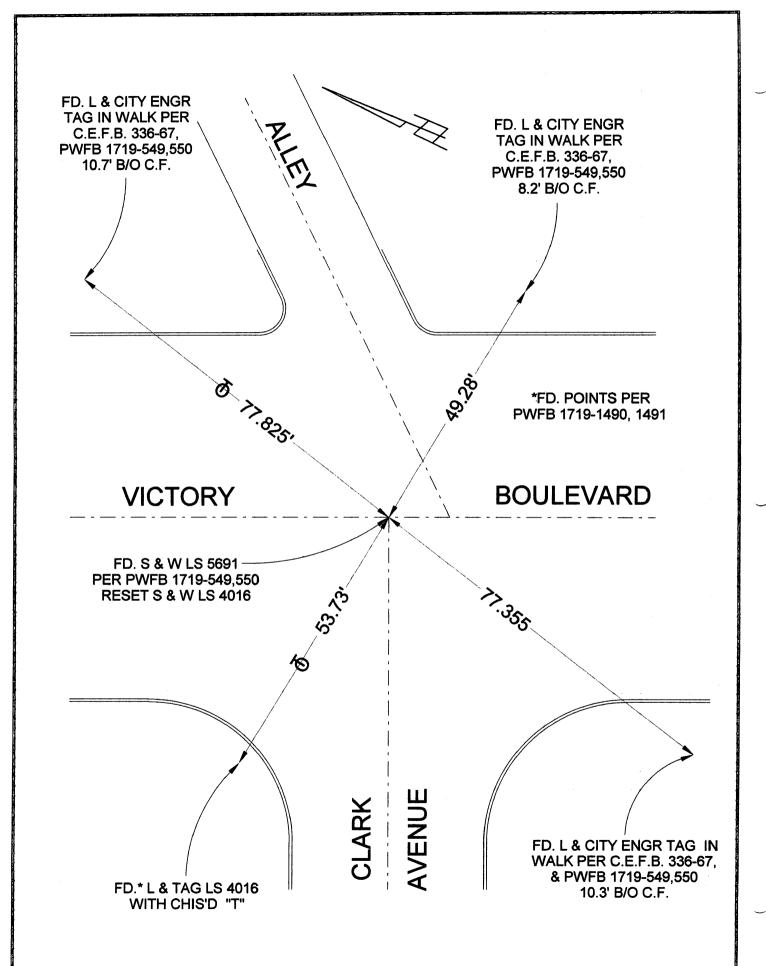

|                                                                                         | ocument Number _     |                                                    | ************************************** |
|-----------------------------------------------------------------------------------------|----------------------|----------------------------------------------------|----------------------------------------|
| City of BURBANK Coul  VICTORY BOULEVARD & C                                             | ty of Los Angeles,   | California                                         |                                        |
| Brief Legal Description                                                                 | ARK AVENUE           |                                                    |                                        |
| CORNER TYPE                                                                             |                      | COORDINATES (Optional)                             |                                        |
|                                                                                         | perty Zo             | N<br>E NAD27                                       |                                        |
|                                                                                         | /16 KA Ve            | ev<br>ort. Datum: NGVD29 ☐<br>eas. Units: Metric ☐ |                                        |
| Corner - Left as found 🔲 Found & tagged 🗌                                               | Established [        | Reestablished                                      | Rebuilt 💢                              |
| dentification and type of corner found: Evidence used to ide  RESET BY PRE-CONSTRUCTION |                      |                                                    | lish the corner                        |
| A description of the physical condition of the monument as fo                           | nd and as set or res | sat·                                               |                                        |
| a description of the physical condition of the monument as loc                          | nd and as set of res | <u></u>                                            |                                        |
| FOUND AND SET POINT(S)                                                                  | AS NOTED IN G        | OOD CONDITION                                      |                                        |
|                                                                                         |                      |                                                    |                                        |
|                                                                                         |                      |                                                    |                                        |
| SURVEYOR'S STATEMENT  This Corner Record was prepared by me or under my direction       |                      | Seld L                                             | AND SURVEYOR                           |
| DECEMBER 22, with the Land Surveyors' Act on                                            |                      | <b>[</b> [                                         | L. LINDELL                             |
| Signed Warril Z Zimbell P.L.S. or R.C.E. No.                                            | LS 4016              |                                                    | S 4016<br>F CALIFORNIE                 |
| COUNTY SURVEYOR'S STATEMENT                                                             |                      | TE O                                               | F CALIFO                               |
| This Corner Record was received                                                         |                      |                                                    |                                        |
| and examined and filed                                                                  | •                    |                                                    |                                        |
|                                                                                         |                      |                                                    |                                        |
| Signed P.L.S. or R.C.E. No.                                                             |                      | <del></del>                                        |                                        |
| Title:                                                                                  |                      |                                                    |                                        |
| County Surveyor's Comment                                                               |                      |                                                    |                                        |
|                                                                                         |                      |                                                    |                                        |
|                                                                                         |                      |                                                    |                                        |
|                                                                                         |                      |                                                    |                                        |
| 82-0029 DPW Rev. 11/05 <b>APN</b> N/A Page Page Page Page Page Page Page Page           | re 1 of 2            | 563-G-1                                            |                                        |