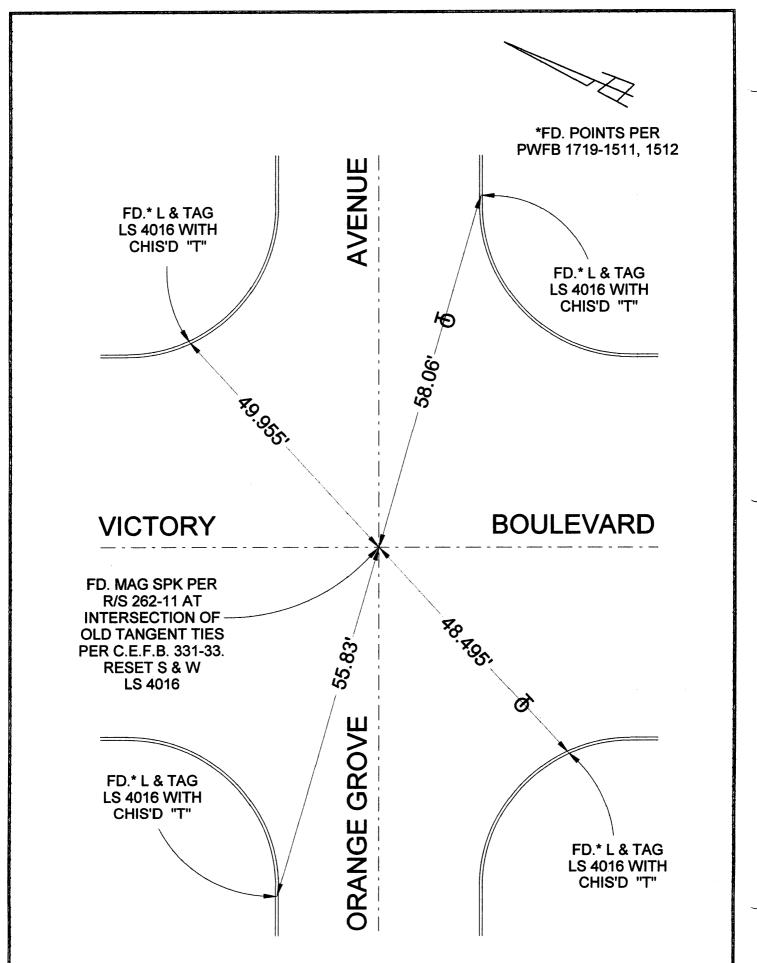

## CORNER RECORD Document Number \_ City of BURBANK County of Los Angeles, California VICTORY BOULEVARD & ORANGE GROVE AVENUE **Brief Legal Description CORNER TYPE COORDINATES (Optional)** N. Govt. Corner Control П NAD27 D Zone\_ NAD83 Meander Property NAD83 Epoch\_ Rancho Other Elev. Vert. Datum: NGVD29 □ 11/22/16 **Date of Survey** Meas. Units: Metric Imperial Corner -Left as found Found & tagged Established Rebuilt 🔯 Reestablished | Identification and type of corner found: Evidence used to identify or procedure used to establish or reestablish the corner: RESET BY PRE-CONSTRUCTION TIES PWFB 1719-1511, 1512 A description of the physical condition of the monument as found and as set or reset: FOUND AND SET POINT(S) AS NOTED IN GOOD CONDITION SURVEYOR'S STATEMENT This Corner Record was prepared by me or under my direction in conformance DECEMBER 22. DAVID L. LINDELL with the Land Surveyors' Act on LS 4016 Signed Wavid Z. Zimbell P.L.S. or R.C.E. No. **COUNTY SURVEYOR'S STATEMENT** This Corner Record was received and examined and filed Signed \_\_\_\_\_ P.L.S. or R.C.E. No.