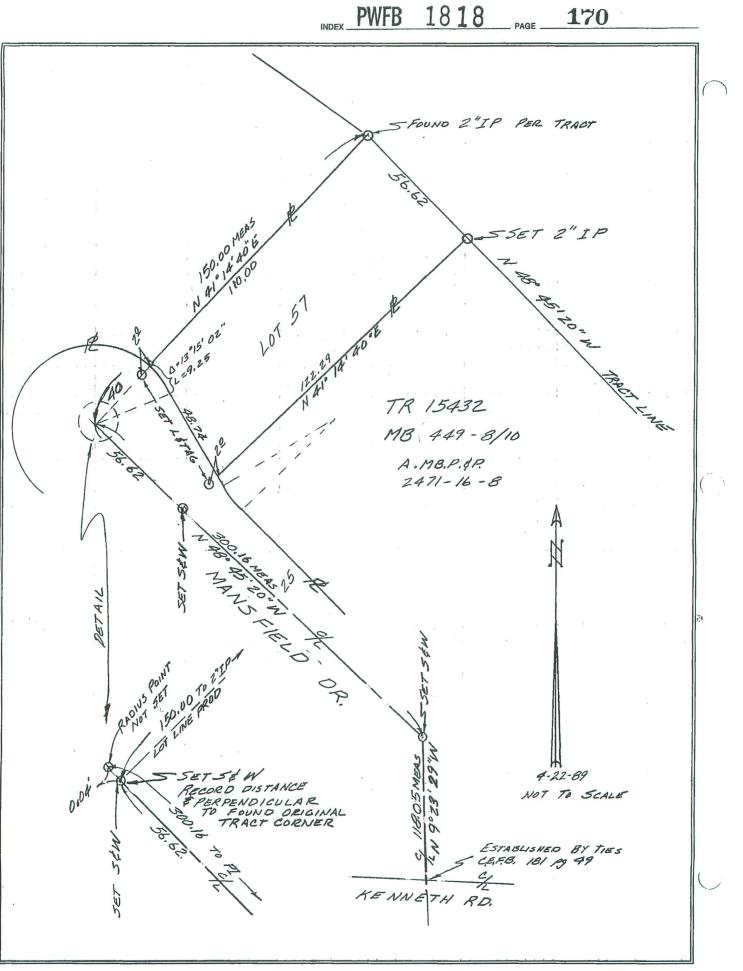

FB 339 P. 31

\$

1691818 **PWFB** CORNER RECORD INDEX PAGE 2502 City of BURBANK County of Los Angeles, California Brief Legal Description: LOT 57; TR 15432; MB 449 R 8/10 COORDINATES **CORNER TYPE** (optional) Govt. Corner □ Control N. \_\_\_\_\_ □ Meander Property E. \_\_\_\_\_ Other □ Rancho Zone \_\_\_\_\_ Datum \_\_\_\_\_ Data of Survey: . -22-89 Elev. \_\_\_\_\_ S Established Corner -Left as Found □ Found & Tagged Reestablished Rebuilt Identification & Type of Corner Found: Evidence used to identify or procedure used to establish or reestablish the corner. AS SHOWN ON PLAT A Description of the Physical Condition of the Monument as Found and as Set or Reset: \_\_\_\_ AS SHOWN ON PLAT **Surveyor's Statement** This Corner Record was Prepared by Me or Under My Direction in Conformance with the Land Surveyors Act on -241989 Signed: . 4302 L.S. or R.C.E. No .: \_ **County Surveyor's Statement** \_\_\_\_\_ 19\_\_\_\_\_\_\_. APRIL 25 19 89 and Examined and Filed \_ Signed: Title: DED. Co-Sure County Surveyor's Comment: \_\_\_\_