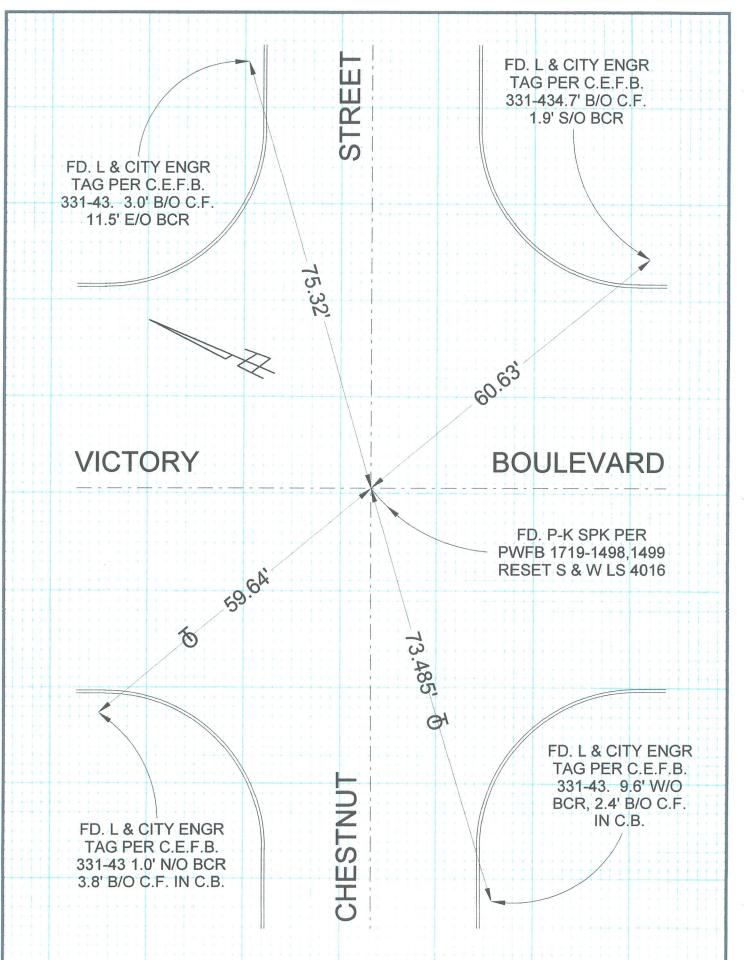

## CORNER RECORD Document Number \_ **BURBANK** City of County of Los Angeles, California VICTORY BOULEVARD & CHESTNUT STREET **Brief Legal Description CORNER TYPE COORDINATES (Optional)** Control Govt. Corner П NAD27 □ NAD83 Zone\_\_ Property $\sqcap$ Meander NAD83 Epoch\_ Rancho Other Elev. NGVD29 □ Vert. Datum: NAVD88 11/22/16 **Date of Survey** Meas. Units: Metric Imperial Left as found Found & tagged Established Reestablished | Rebuilt X Corner -Identification and type of corner found: Evidence used to identify or procedure used to establish or reestablish the corner: RESET BY PRE-CONSTRUCTION TIES PWFB 1719-1498, 1499 A description of the physical condition of the monument as found and as set or reset: FOUND AND SET POINT(S) AS NOTED IN GOOD CONDITION **SURVEYOR'S STATEMENT** LAND This Corner Record was prepared by me or under my direction in conformance DECEMBER 22, DAVID L. LINDELL with the Land Surveyors' Act on LS 4016 LS 4016 Signed Ward Z. Zinsell P.L.S. er R.C.E. No. **COUNTY SURVEYOR'S STATEMENT** This Corner Record was received and examined and filed Signed \_\_\_\_\_ P.L.S. or R.C.E. No. Title: **County Surveyor's Comment**