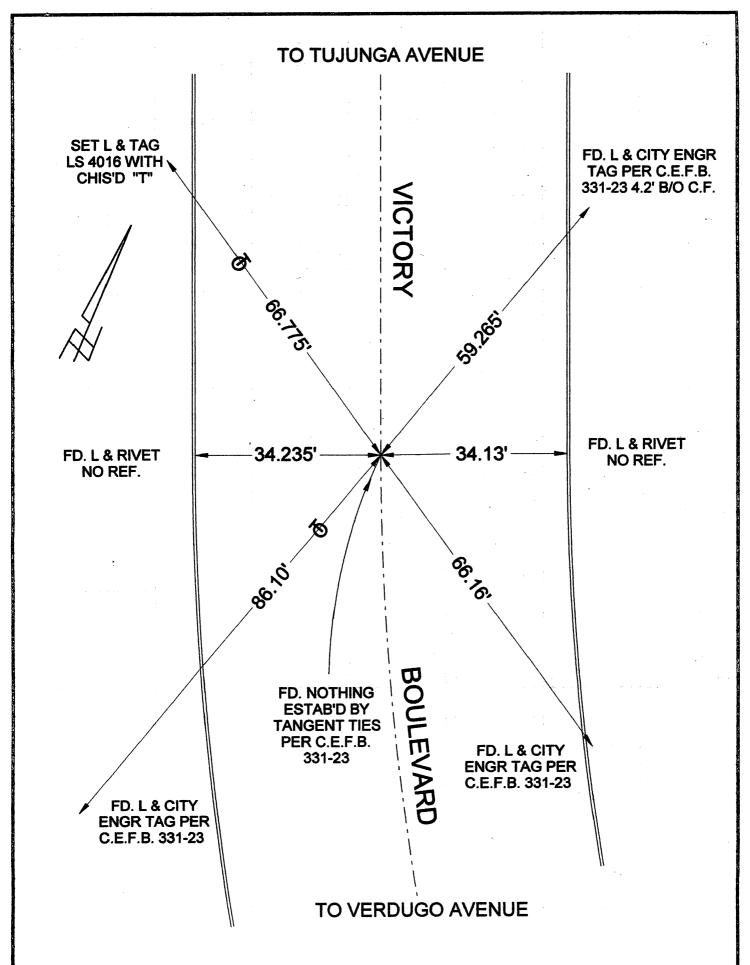

| CORNER REC                                            | ORD                                        |                       |                            | or                                                     |                  |                   |
|-------------------------------------------------------|--------------------------------------------|-----------------------|----------------------------|--------------------------------------------------------|------------------|-------------------|
| City of BURBANK VICTO                                 | ORY BOULEVA                                | County<br>RD & E.C. I | of Los Angele<br>N/O VERDU | es, California<br>JGO AVENU                            | E                |                   |
| Brief Legal Description                               | CORNI                                      | ER TYPE               |                            | COORDI                                                 | NATES (Optic     | nal)              |
| <br>                                                  | Govt. Corner Meander Rancho Date of Survey | Control Prope Other   | rty □<br>ਲਿਕ               | N. E. Zone NAD83 Epoch Elev. Vert. Datum: Meas. Units: | NAD27 🗖          | NAD83 🗆           |
| Corner - Left as found                                | <b>X</b> Found                             | & tagged              | Established                | I ☐ Reest                                              | ablished 🗌       | Rebuilt 🗌         |
| Identification and type of corne PRE-Co               | r found: Evidence                          |                       | y or procedur              | e used to estab                                        | olish or reestal | olish the corner: |
| A description of the physical cor                     | ndition of the mon                         |                       | and as set or              | reset:                                                 |                  |                   |
| SURVEY  This Corner Record was prepare                |                                            | my direction in       |                            |                                                        | 3 DAVIS          | AND SUPPLIES      |
| with the Land Surveyors' Act on Signed Navid L. Zinil |                                            |                       | W-W-1                      |                                                        | L                | S 4016            |
| COUNTY S                                              | URVEYOR'S STA                              | TEMENT                |                            |                                                        | ATE              | F CALIFORNIE      |
| and examined and filed                                |                                            |                       |                            | naturalise stay of transcense                          |                  | (SEA )            |
| Signed                                                |                                            | R.C.E. No             |                            | Padari galaman kan                                     |                  | <u> </u>          |
| County Surveyor's Comment_                            |                                            |                       |                            |                                                        |                  |                   |
| 82-0029 DPW Rev. 11/05 APN                            | N/A                                        | _ Page 1              | <sub>nf2</sub> T.G         | 563-G-1                                                |                  |                   |