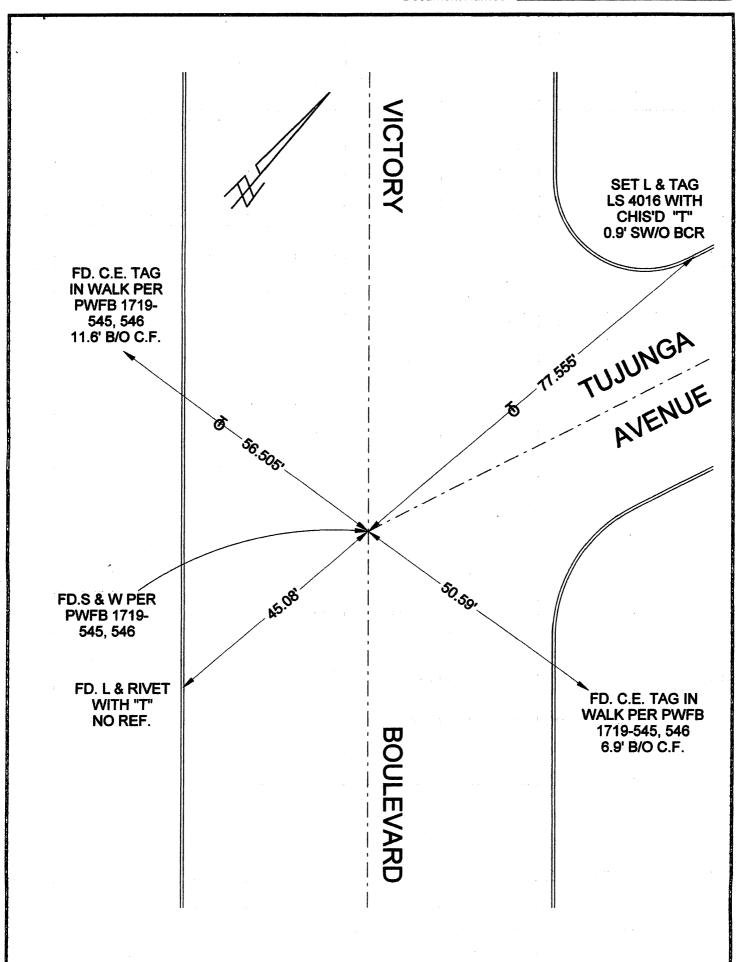

## **CORNER RECORD** Document Number \_ City of BURBANK County of Los Angeles, California VICTORY BOULEVARD & TUJUNGA AVENUE **Brief Legal Description CORNER TYPE COORDINATES (Optional)** Govt. Corner Control NAD27 NAD83 Zone. Meander **Property** NAD83 Epoch. Rancho Other Elev. Vert. Datum: NGVD29 II 9/06/16 Date of Survey Meas. Units: Metric Imperial ά X Corner -Left as found Found & tagged Established | Reestablished | Rebuilt | Identification and type of corner found: Evidence used to identify or procedure used to establish or reestablish the corner: PRE-CONSTRUCTION TIES A description of the physical condition of the monument as found and as set or reset: FOUND POINT(S) AS NOTED SURVEYOR'S STATEMENT This Corner Record was prepared by me or under my direction in conformance OCTOBER 17, 2016 DAVID & LANDELI with the Land Surveyors' Act on LS 4016 Signed Wavel Zandel P.L.S. er R.C.E. No. LS 4016 **COUNTY SURVEYOR'S STATEMENT** This Corner Record was received and examined and filed SEA Signed \_\_\_\_\_ P.L.S. or R.C.E. No. **County Surveyor's Comment T.G.** 563-G-1