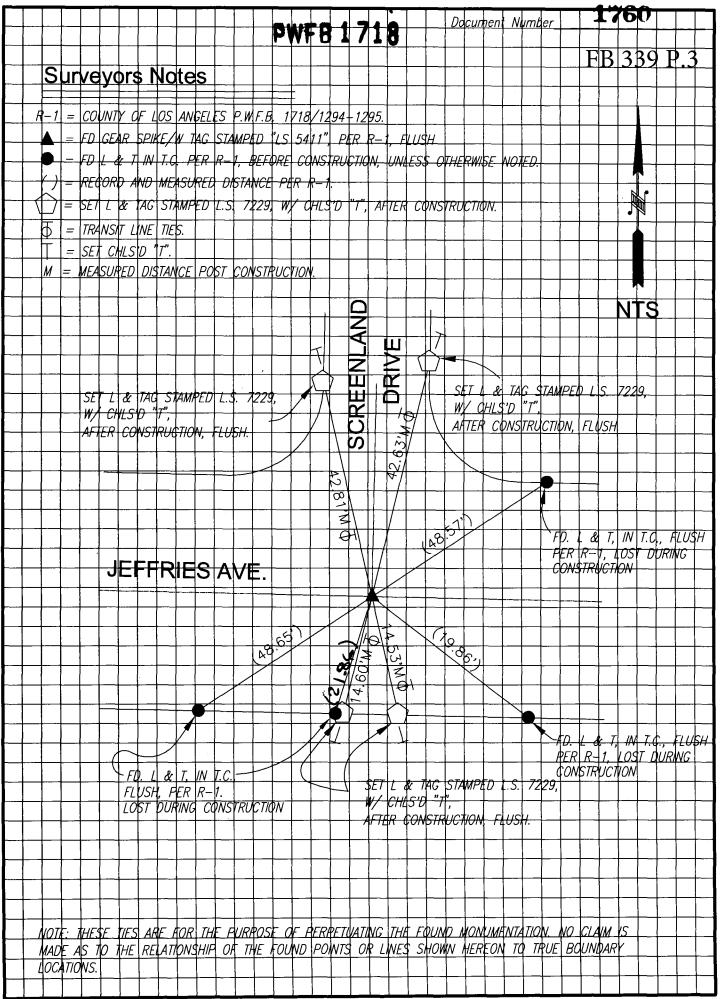

## CORNER RECORD PWF8 1718

Document Number

1759

| City of                                                                     | BURBANK                                                  |                                         | County of _       | LOS ANGELES                       | , California                      |
|-----------------------------------------------------------------------------|----------------------------------------------------------|-----------------------------------------|-------------------|-----------------------------------|-----------------------------------|
| Brief Legal Description                                                     | PRE AND POST C                                           | ONSTRUCTION                             | TIES FOR          | SCREENLAND DRIVE                  | & JEFFRIES AVENUE                 |
|                                                                             | СО                                                       | RNER TYPE                               |                   |                                   | ATES(Optional)                    |
|                                                                             | Government Corner<br>Meander<br>Rancho<br>Date of Survey | ☐ Control ☐ Property ☐ Other  12/12/201 | X                 | E<br>Zone<br>NAD83 Epoch<br>Elev. | NAD27                             |
| Corner - Left                                                               | as found  Found                                          | and tagged [                            | l Establis        |                                   |                                   |
| Identification and type of                                                  |                                                          | used to identify                        | or procedure      | used to establish or rec          | establish the corner.             |
| A description of the p CENTERLII                                            | NE MONUMENT FOUNI                                        | D AS NOTED                              |                   | , TIES RESET AS N                 | OTED                              |
| This Corner Record wo<br>the Land Surveyor's A<br>Signed Maddle             | ct on MA                                                 | under my dire                           |                   |                                   | L.S. 7229  L.S. 7229              |
| This Corner Record was and filed Signed DEPUTY COUNTY County Surveyor's Com | SURVEYOR P.L.S                                           |                                         | 3 2014<br>and exc | amined                            | CURT M. O'BRYAN  LS 6388  LS 6388 |
|                                                                             |                                                          |                                         |                   |                                   |                                   |