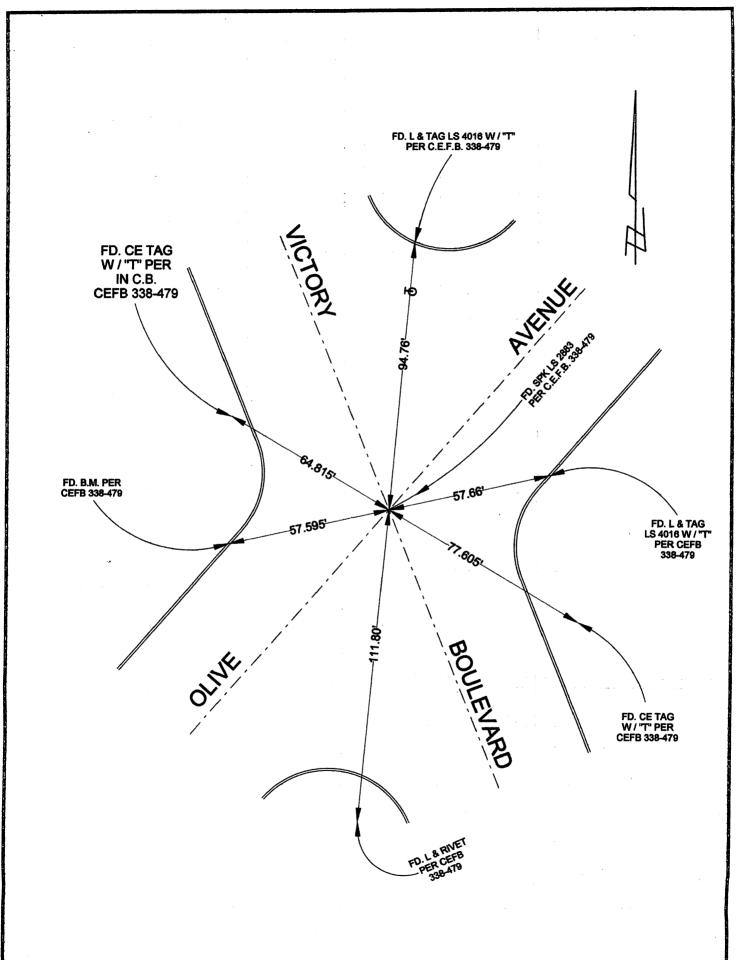

| \                                                            | DI IDD 4 5 11 /                                                              | ORD                                                         |                                  |                |                       | r                               |                                       |               |                        |
|--------------------------------------------------------------|------------------------------------------------------------------------------|-------------------------------------------------------------|----------------------------------|----------------|-----------------------|---------------------------------|---------------------------------------|---------------|------------------------|
| ,                                                            | BURBANK<br>VICTO                                                             | ORY BOULEV                                                  | Coun<br>ARD & OI                 | ty of L        | os Angele<br>AVFNI IF | s, Califo                       | ornia                                 |               |                        |
| Brief Legal [                                                | Description                                                                  |                                                             | 7110 Q OL                        |                | AVEITOL               |                                 |                                       |               |                        |
|                                                              |                                                                              | CORN<br>Govt. Corner<br>Meander<br>Rancho<br>Date of Survey | □ Pro □ Oth                      | perty<br>er    |                       | N<br>E<br>Zone<br>NAD83<br>Elev | Epoch_                                | NAD27         | NAD83                  |
| Corner -                                                     | Left as found                                                                | <b>X</b> Found                                              | & tagged                         | E              | stablished            | Ū                               | Reesta                                | blished [     | Rebuilt [              |
| dentification                                                | n and type of corne                                                          | r found: Evidenc                                            | e used to iden                   | ntify or       | procedure             | used t                          | o establ                              | ish or reesta | ablish the corner      |
|                                                              | PRE-C                                                                        | ONSTRUCTIO                                                  | N TIES                           |                |                       |                                 |                                       |               |                        |
|                                                              |                                                                              |                                                             |                                  |                |                       |                                 |                                       |               |                        |
|                                                              |                                                                              |                                                             |                                  |                |                       |                                 |                                       |               |                        |
|                                                              |                                                                              | -                                                           |                                  |                |                       |                                 |                                       |               | ·                      |
| A description                                                | n of the physical cor                                                        | ndition of the mor                                          | nument as fou                    | nd and         | as set or             | reset:                          |                                       |               |                        |
|                                                              | <b>2011</b>                                                                  | ID DOZUMA(A)                                                | 10 10000                         |                | ·····                 |                                 |                                       |               |                        |
|                                                              | FOUN                                                                         | ID POINT(S)                                                 | AS NOTED                         | )<br>——        |                       |                                 |                                       |               |                        |
|                                                              |                                                                              |                                                             |                                  |                |                       |                                 | •                                     |               |                        |
|                                                              |                                                                              |                                                             |                                  |                |                       |                                 | · · · · · · · · · · · · · · · · · · · | <del></del>   |                        |
|                                                              |                                                                              |                                                             |                                  |                |                       |                                 |                                       | ÷.            |                        |
|                                                              | SURVEY                                                                       | OR'S STATEME                                                | ENT                              |                |                       |                                 |                                       |               | LAND a                 |
|                                                              | SURVEY Record was prepared d Surveyors' Act on                               | ed by me or unde                                            | or my direction                  | in con<br>2016 | formance              |                                 |                                       | DAVI          | D CHANDELL             |
| with the Land                                                | Record was prepare                                                           | ed by me or unde<br>OCTOI                                   | or my direction                  | 2016<br>——     |                       |                                 |                                       | DAVI          | LS 4016                |
| with the Land                                                | Record was prepared Surveyors' Act on                                        | ed by me or unde<br>OCTOI                                   | er my direction<br>BER 17, 2<br> | 2016<br>——     |                       |                                 |                                       | DAVI          | D EMNDELL              |
| with the Land                                                | Record was prepared Surveyors' Act on                                        | ed by me or unde<br>OCTOI<br>P.L.S. or                      | er my direction<br>BER 17, 2<br> | 2016<br>——     |                       |                                 |                                       | DAVI          | LS 4016                |
| with the Land<br>Signed <b>Lan</b><br>This Corner            | Record was prepared Surveyors' Act on COUNTY S                               | ed by me or under OCTOI                                     | PR.C.E. No.                      | 2016<br>LS 4   |                       |                                 |                                       | DAVI          | LS 4016                |
| with the Land Signed                                         | Record was prepared Surveyors' Act on Vill Xind                              | ed by me or under OCTOI  P.L.S. or URVEYOR'S ST             | PR.C.E. No.                      | 2016<br>LS 4   | 016                   |                                 |                                       | DAVI          | LS 4016  OF CALIFORNIA |
| with the Land Signed Land This Corner and examine Signed     | Record was prepared Surveyors' Act on COUNTY S Record was received and filed | ed by me or under OCTO                                      | PR.C.E. No.                      | 2016<br>LS 4   | 016                   |                                 |                                       | DAVI          | LS 4016  OF CALIFORNIA |
| with the Land Signed  This Corner and examine Signed  Title: | Record was prepared Surveyors' Act on COUNTY S Record was received and filed | ed by me or under OCTO                                      | PR.C.E. No.                      | 2016<br>LS 4   | 016                   |                                 |                                       | DAVI          | LS 4016  OF CALIFORNIA |
| with the Land Signed  This Corner and examine Signed  Title: | Record was prepared Surveyors' Act on COUNTY S Record was received and filed | ed by me or under OCTO                                      | PR.C.E. No.                      | 2016<br>LS 4   | 016                   |                                 |                                       | DAVI          | LS 4016  OF CALIFORNIA |
| with the Land Signed  This Corner and examine Signed  Title: | Record was prepared Surveyors' Act on COUNTY S Record was received and filed | ed by me or under OCTO                                      | PR.C.E. No.                      | 2016<br>LS 4   | 016                   |                                 |                                       | DAVI          | LS 4016  OF CALIFORNIA |