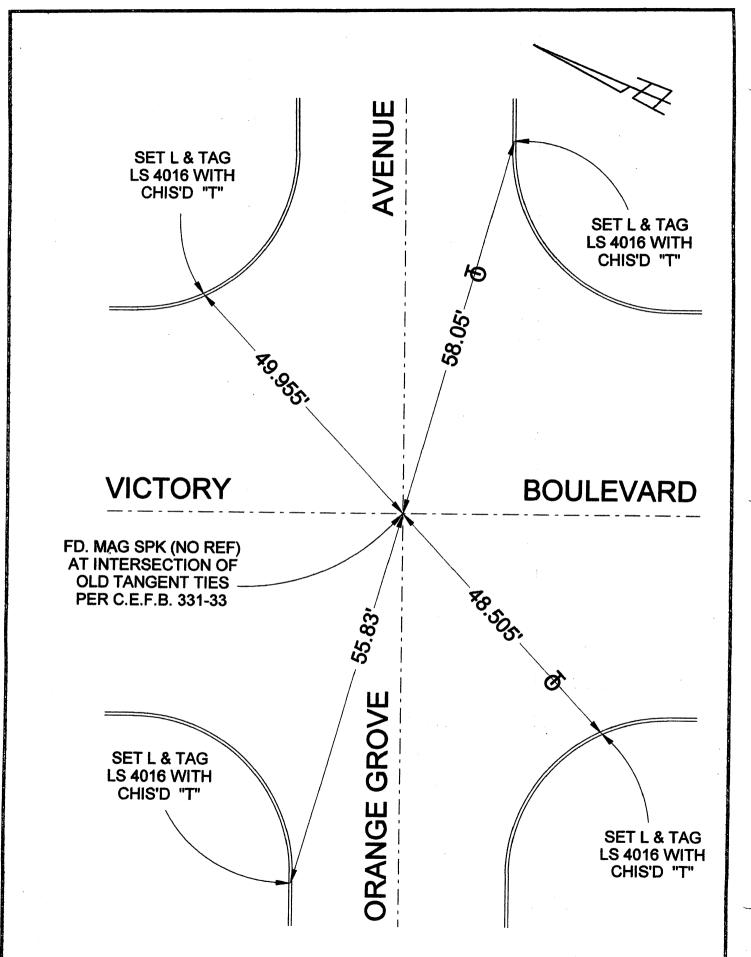

| COHM                                    | EK KEC              | OKD                | Doc                     | cument Numl   | ber                            |                        | <del></del>              |             |  |
|-----------------------------------------|---------------------|--------------------|-------------------------|---------------|--------------------------------|------------------------|--------------------------|-------------|--|
| City of BL                              | JKBANK<br>VICTO     | ORY BOULEVA        | County                  | of Los Ange   | eles, California<br>/F AVFNLIF | 1                      |                          |             |  |
| Brief Legal D                           | escription          |                    |                         |               |                                | •                      | ·                        |             |  |
|                                         | -                   | CORN               | ER TYPE                 |               |                                | COORDINATES (Optional) |                          |             |  |
|                                         |                     | Govt. Corner       | ☐ Cont                  | rol 🔲         | N<br>E                         | NAD27 🗆                |                          |             |  |
| +-                                      | _                   | Meander            | Prop                    | erty 🔲        | Zone<br>NAD83 Epo              | NAD27 🛘<br>ch          | NAD83                    |             |  |
|                                         |                     | Rancho             | Othe                    |               | Elev<br>Vert. Datum            |                        |                          |             |  |
| L                                       |                     | Date of Survey     | , 10/13/1               | <b></b>       | Meas. Units:                   |                        |                          | 5           |  |
| Corner -                                | Left as found       | ☑ Found            | & tagged                | Establish     | ed 🔲 Red                       | established            | Rebui                    | it 🗆        |  |
| Identification                          | and type of corne   | or found: Evidence | e used to ident         | ify or proced | ure used to es                 | tablish or reesta      | blish the co             | orner:      |  |
|                                         | PRE-CO              | ONSTRUCTION        | N TIES                  |               |                                |                        | <del> </del>             |             |  |
|                                         |                     |                    |                         |               |                                | ·                      |                          |             |  |
|                                         | •                   |                    |                         |               |                                |                        |                          |             |  |
|                                         |                     | ·                  |                         |               |                                |                        |                          |             |  |
| A description                           | of the physical co  | ndition of the mor | nument as foun          | d and as set  | or reset:                      | ·                      |                          |             |  |
| A description                           | of the physical co  | nation of the mor  | idilioni ao iodi:       |               | o, 1000                        |                        |                          | ····        |  |
|                                         | FOUN                | D POINT(S)         | AS NOTED                |               |                                |                        |                          |             |  |
|                                         |                     |                    |                         |               | ŧ.                             |                        |                          |             |  |
| *************************************** |                     |                    |                         |               |                                | ·.                     |                          |             |  |
|                                         |                     |                    |                         |               |                                |                        |                          |             |  |
|                                         | SURVE               | YOR'S STATEME      | INT                     |               |                                | 10                     | LAND SURV                |             |  |
| This Corner F                           | Record was prepar   | red by me or unde  | er my direction i       | n conformanc  | æ                              | DAVI                   |                          |             |  |
|                                         |                     | OCTOB              | SER 17, 20              | 16            | •                              | DAVI                   | D EELINDEL               | ١, //       |  |
| with the Land                           | I Surveyors' Act or | 1                  |                         | C 4016        |                                |                        | LS 4016                  | 11          |  |
| Signed                                  | rid I. Ime          | Cell P.L.S01       | <del>r R.C.E</del> . No |               |                                | 1/2                    |                          |             |  |
|                                         |                     |                    |                         |               |                                | ATE                    | OF CALIFOR               |             |  |
| This Comer I                            |                     | SURVEYOR'S ST      |                         |               |                                |                        |                          |             |  |
| •                                       | Record was receiv   |                    |                         | •             |                                |                        | Carrie                   |             |  |
|                                         | ed and filed        |                    | •                       |               |                                | <b>\</b>               | SEA                      |             |  |
| Signed                                  |                     | P.L.S. c           | or R.C.E. No            |               | <del></del>                    |                        |                          | 1           |  |
| Title:                                  |                     |                    |                         |               |                                |                        | Mary Committee Committee |             |  |
| County Surv                             | veyor's Comment     |                    |                         |               |                                |                        |                          |             |  |
|                                         |                     |                    |                         |               |                                |                        |                          | <del></del> |  |
|                                         |                     |                    |                         |               |                                |                        |                          |             |  |
|                                         |                     | •                  |                         |               |                                |                        |                          |             |  |
| 82-0029 DPW Ba                          | ev. 11/05 APN       | N/A                |                         |               | . <b>G.</b> <sup>563-G-1</sup> |                        |                          |             |  |
| Borpels-1297                            | APN_                |                    | Page                    | 1 of 2        | .G                             |                        |                          |             |  |