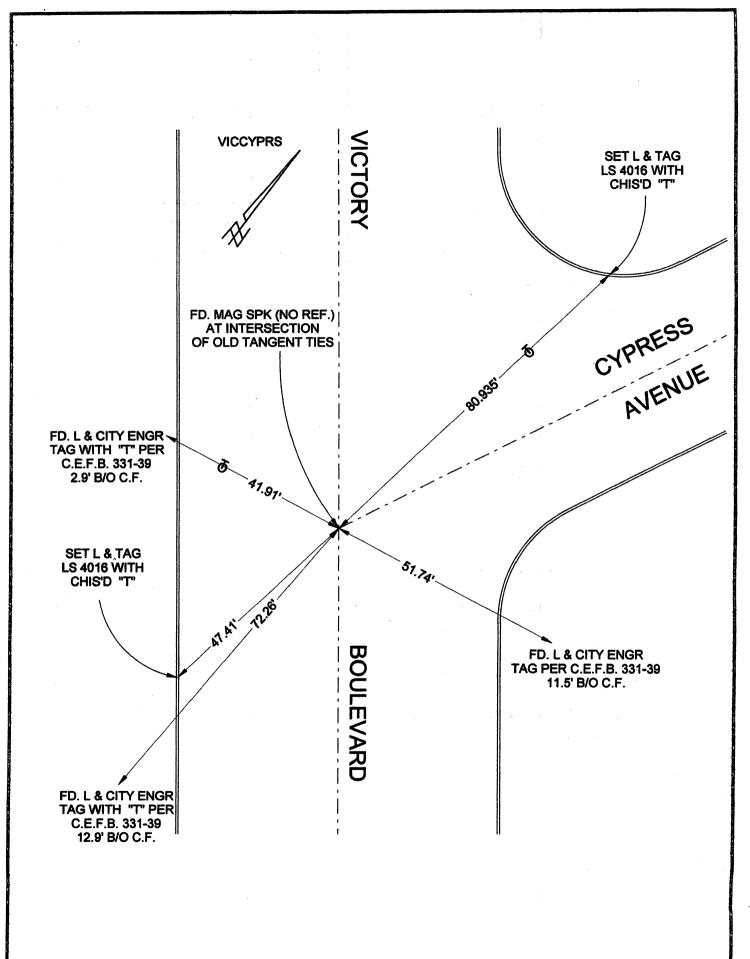

| CORNER RECORD                                            | Document I                | Number                              |                                          |                                          |
|----------------------------------------------------------|---------------------------|-------------------------------------|------------------------------------------|------------------------------------------|
| City of BURBANK  Prior Local Description VICTORY BOULEVA | County of Los             | Angeles, California<br>VENUE        |                                          |                                          |
| Diel Legal Description                                   |                           |                                     |                                          |                                          |
| CORN<br>Govt. Corner                                     | IER TYPE                  | N                                   | ATES (Optio                              |                                          |
| — — — Meander                                            | Control Property Other    | E<br>Zone<br>NAD83 Epoch _<br>Elev. | NAD27 🗆                                  | NAD83                                    |
| Date of Survey                                           |                           | Vert. Datum:<br>Meas. Units:        | NGVD29  Metric                           | NAVD88 ☐ Imperial ☐                      |
| Corner - Left as found 📈 Found                           | & tagged   Esta           | blished Reesta                      | blished                                  | Rebuilt [                                |
| Identification and type of corner found: Evidence        | e used to identify or pro | cedure used to establ               | ish or reestab                           | lish the corne                           |
| PRE-CONSTRUCTION                                         | N TIES                    |                                     |                                          | •                                        |
|                                                          |                           |                                     |                                          |                                          |
|                                                          |                           |                                     |                                          |                                          |
|                                                          |                           |                                     |                                          |                                          |
| A description of the physical condition of the mor       | nument as found and as    | set or reset:                       |                                          |                                          |
|                                                          | AC NOTES                  |                                     |                                          |                                          |
| FOUND POINT(S)                                           | AS NOTED                  |                                     | ······································   |                                          |
|                                                          |                           |                                     |                                          |                                          |
|                                                          |                           |                                     |                                          |                                          |
| SURVEYOR'S STATEME                                       | NT                        |                                     |                                          | AND SAN                                  |
| This Corner Record was prepared by me or unde            | r my direction in conforr | nance                               | DAVID                                    | AND SURVEYOR                             |
| with the Land Surveyors' Act on                          | ER 17, 2016               | •                                   | // <b>-</b> //                           | FINDELL                                  |
| Signed David Z. Zindell P.L.S. ex                        | - LS 4016                 |                                     |                                          | S 4016                                   |
| Signed Nava Z. Natice r.L.S. en                          | TI.O.E. NO.               |                                     | STATE                                    | CALIFORNIE                               |
| COUNTY SURVEYOR'S ST                                     | ATEMENT                   |                                     | 01                                       | CALIT                                    |
| This Corner Record was received                          |                           |                                     | 1                                        | N.                                       |
| and examined and filed                                   |                           |                                     | 2<br>2<br>1<br>4                         | SEAL                                     |
| Signed P.L.S. o                                          |                           |                                     | A. A |                                          |
| Title:                                                   |                           |                                     | <i>*</i>                                 | en e |
| County Surveyade Comment                                 |                           |                                     |                                          |                                          |
|                                                          |                           |                                     |                                          |                                          |
|                                                          |                           |                                     |                                          |                                          |
|                                                          |                           |                                     | •                                        |                                          |
| 82-0029 DPW Rev. 11/05 APN N/A Borpels-1297              | — Page 1 of 2             | T.G. <u>533-G-7</u>                 |                                          |                                          |