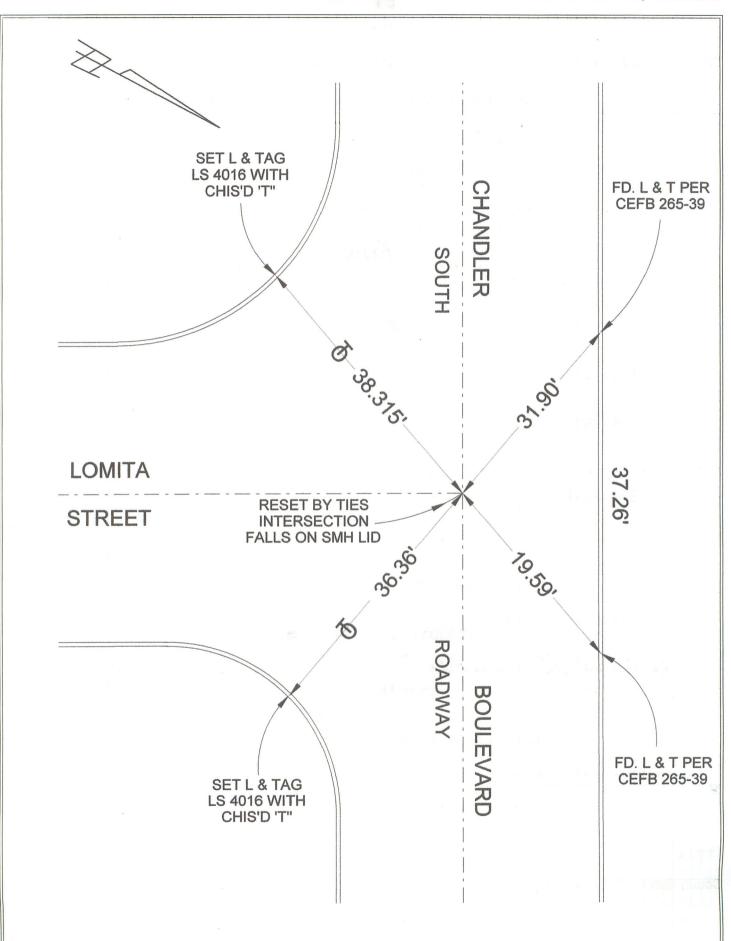

| CORNER | RECORD | INDEX | PAGE |  |
|--------|--------|-------|------|--|

| City of     | BURBANK County of Los Angeles, California |                                                         |                                 |              |                   |                                         |  |  |
|-------------|-------------------------------------------|---------------------------------------------------------|---------------------------------|--------------|-------------------|-----------------------------------------|--|--|
| Brief Lega  | I Description: CH                         | ANDLER BOULEVA                                          | ARD (SOUTH RD)                  | WY) & LON    | 1ITA STREET       |                                         |  |  |
|             |                                           | CORI  ☐ Govt. Corner ☐ Meander ☐ Rancho Date of Survey: | Control Property 7/16/15        | E.<br>Zo     | (op               | RDINATES otional)  Datum                |  |  |
| Corner —    | ☐ Left as Fo☐ Reestablis                  |                                                         | ☐ Found & Tag                   | ged          | ☐ Esta            | blished                                 |  |  |
| Identificat | ion & Type of Corne                       | er Found: Evidence us                                   | sed to identify or pro          | ocedure used | I to establish or | reestablish the corner.                 |  |  |
|             | SEE PLAT                                  | el .                                                    | ×4.5                            |              |                   |                                         |  |  |
| A Descrip   | SEE PLAT                                  | Condition of the Mo                                     | nument as Found a               | and as Set 0 |                   | D LAND SURVEY, CO                       |  |  |
| with the La | er Record was Prep<br>and Surveyors Act   | ared by Me or Under on AUGUS  LS                        | My Direction in Cor<br>Γ4, 2015 | oformance    |                   | AVID L. LINDELL LS 4016  FOR CALIFORNIA |  |  |
|             | Com                                       | nty Surveyor's Staten                                   | nent                            |              |                   |                                         |  |  |
| This Corne  | er Record was Rec                         | eived                                                   |                                 | 19           |                   |                                         |  |  |
| Signed:     |                                           |                                                         |                                 | *T-G &/G     |                   |                                         |  |  |
| Title:      | - 1                                       |                                                         |                                 |              |                   |                                         |  |  |
| County Su   | rveyor's Comment:                         |                                                         |                                 |              |                   |                                         |  |  |
|             |                                           |                                                         |                                 |              |                   |                                         |  |  |