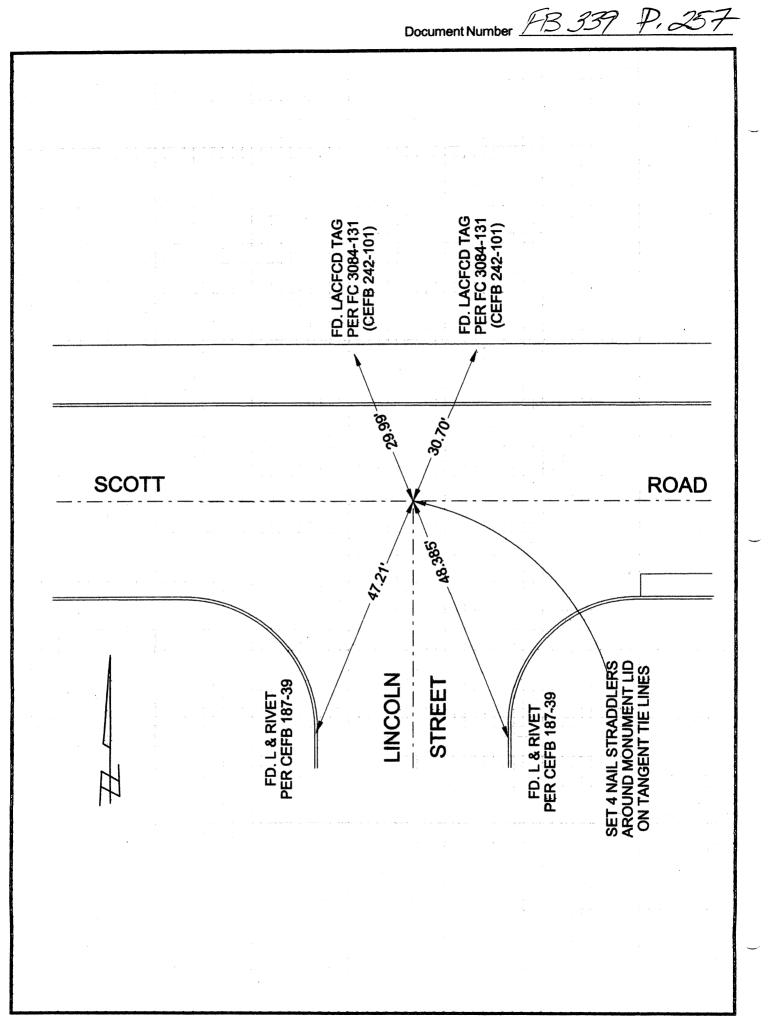

| City ofBURBANK                                                                                                                                                        |                                                                | -                                                         |                                                               | •                          | f Los Angele  | as, Cali       | fornia  |             |                      |       |
|-----------------------------------------------------------------------------------------------------------------------------------------------------------------------|----------------------------------------------------------------|-----------------------------------------------------------|---------------------------------------------------------------|----------------------------|---------------|----------------|---------|-------------|----------------------|-------|
| Brief Legal Description                                                                                                                                               | SCOTT                                                          | RUAD                                                      | • & LIP                                                       | VCOLN                      | STREET        |                |         |             |                      |       |
|                                                                                                                                                                       | · · · · · · · · · · · · · · · · · · ·                          | CORN                                                      | ERTYPE                                                        | 1                          |               | C              | OORDIN  | NATES (Opti | onal)                |       |
|                                                                                                                                                                       | Govt. C                                                        | omer                                                      | п                                                             | Control                    |               | Ņ              |         |             |                      |       |
|                                                                                                                                                                       | Meande                                                         | ər                                                        |                                                               | Proper                     |               | Zone_          |         | NAD27 🗖     |                      | 2     |
|                                                                                                                                                                       | Rancho                                                         | - ·<br>•                                                  |                                                               | Other                      |               | NAD83<br>Elev. |         |             |                      |       |
|                                                                                                                                                                       |                                                                |                                                           | · U<br>7/2:                                                   |                            | X             | Vert. D        | atum:   |             |                      | D     |
|                                                                                                                                                                       |                                                                |                                                           |                                                               | 1/10                       |               | Meas.          | Units:  |             | Imperial             |       |
| Corner - Left as four                                                                                                                                                 | nd 🗌                                                           | Found                                                     | & tagged                                                      |                            | Established   |                | Reesta  | ablished 🔲  | Rebu                 | ilt   |
| A description of the physical                                                                                                                                         | SHED BY IN                                                     |                                                           |                                                               |                            | · · · · ·     |                |         |             |                      |       |
|                                                                                                                                                                       | UND IN G                                                       |                                                           |                                                               |                            |               |                |         |             |                      |       |
|                                                                                                                                                                       |                                                                |                                                           | CUNDI                                                         |                            |               |                |         |             |                      |       |
| <u> </u>                                                                                                                                                              |                                                                |                                                           |                                                               |                            |               |                |         |             |                      |       |
|                                                                                                                                                                       |                                                                |                                                           |                                                               |                            |               |                |         |             |                      |       |
|                                                                                                                                                                       |                                                                |                                                           |                                                               |                            |               |                |         |             |                      |       |
|                                                                                                                                                                       |                                                                |                                                           |                                                               |                            |               |                |         | ·           |                      |       |
| SUR                                                                                                                                                                   | /EYOR'S ST/                                                    | ATEME                                                     | NT                                                            |                            |               |                |         |             |                      |       |
|                                                                                                                                                                       |                                                                |                                                           |                                                               |                            |               |                |         | JSEP -      | LAND SUR             | 3     |
| This Corner Record was pre                                                                                                                                            | pared by me o                                                  | or under                                                  | · my direc                                                    |                            |               |                |         | State C     | SURI                 | ~ ~ ~ |
| This Corner Record was pre                                                                                                                                            | pared by me o                                                  | or under                                                  | · my direc                                                    |                            |               |                |         |             |                      | ~ ~ ~ |
| This Corner Record was pre<br>with the Land Surveyors' Act                                                                                                            | pared by me o                                                  | or under                                                  | my direc<br>JULY 2                                            | 1, 2                       | 016           |                |         |             | SURI                 | 1013  |
| This Corner Record was pre                                                                                                                                            | pared by me o                                                  | or under                                                  | my direc<br>JULY 2                                            | 1, 2                       | 016           |                |         |             | DE LINDEL            | ч     |
| This Corner Record was pre-<br>with the Land Surveyors' Act<br>Signed <i>Marriel Z.Zim</i>                                                                            | pared by me o                                                  | or under<br>P.L.S. <del>or</del>                          | <sup>•</sup> my direc<br>JULY 2<br><del></del>                | 1, 20<br>                  | 016           |                |         |             |                      | ч     |
| This Corner Record was pre-<br>with the Land Surveyors' Act<br>Signed Marie Z.Z.<br>COUNTY                                                                            | pared by me of<br>on<br>Lele F<br>Y SURVEYOI                   | pr under<br>P.L.S. <del>or</del> -<br>R'S STA             | r my direc<br>JULY 2<br><del>R.O.E</del> . No<br><b>REMEN</b> | 1, 2(<br><br><br>T         | 016<br>5 4016 |                |         |             | DE LINDEL            | ч     |
| This Corner Record was pre-<br>with the Land Surveyors' Act<br>Signed <u>Wird Z.Zim</u><br>COUNT<br>This Corner Record was reco                                       | pared by me of<br>onF<br>CLLCF<br>Y SURVEYON<br>eived          | P.L.S. <del>er</del><br>R <b>'S ST</b> A                  | r my direc<br>JULY 2<br><del>R.O.E</del> . No<br><b>REMEN</b> | 1, 20<br>5S<br>T           | 016<br>5 4016 |                |         |             | DE LINDEL            | ч     |
| This Corner Record was pre-<br>with the Land Surveyors' Act<br>Signed <i>Marriel Z.Zim</i>                                                                            | pared by me of<br>on<br>Clele F<br>Y SURVEYOI<br>eived         | or under<br>P.L.S. <del>or</del> -<br>R'S STA             | my direc<br>JULY 2<br><del>R.O.E</del> . No                   | 1, 20<br>5. <u>LS</u><br>T | 016<br>5 4016 |                |         |             | DE LINDEL<br>LS 4016 | ч     |
| This Corner Record was pre-<br>with the Land Surveyors' Act<br>Signed And L.Z.<br>COUNT<br>This Corner Record was reco<br>and examined and filed<br>Signed            | pared by me of<br>onF<br><u>CLLC</u> F<br>Y SURVEYON<br>eivedF | P.L.S. <del>or</del><br>P.L.S. <del>or</del><br>P.L.S. or | my direc<br>JULY 2<br><del>R.O.E</del> . No                   | 1, 20<br>5. <u>LS</u><br>T | 016<br>5 4016 |                |         |             | DE LINDEL<br>LS 4016 | ч     |
| This Corner Record was pre-<br>with the Land Surveyors' Act<br>Signed Aria Z.J.<br>COUNT<br>This Corner Record was reco<br>and examined and filed<br>Signed<br>Title: | pared by me of<br>onF<br><u>Lele</u> F<br>Y SURVEYON<br>eivedF | P.L.S. or<br>P.L.S. or                                    | R.C.E. N                                                      | 1, 20<br>5. <u>LS</u><br>T | 016           |                | · · · · | SISTE       | DE LINDEL<br>LS 4016 | ч     |
| This Corner Record was pre-<br>with the Land Surveyors' Act<br>Signed And L.Z.<br>COUNT<br>This Corner Record was reco<br>and examined and filed<br>Signed            | pared by me of<br>onF<br><u>Lele</u> F<br>Y SURVEYON<br>eivedF | P.L.S. or<br>P.L.S. or                                    | R.C.E. N                                                      | 1, 20<br>5. <u>LS</u><br>T | 016           |                |         |             | DE LINDEL<br>LS 4016 | ч     |
| This Corner Record was pre-<br>with the Land Surveyors' Act<br>Signed Aria Z.J.<br>COUNT<br>This Corner Record was reco<br>and examined and filed<br>Signed<br>Title: | pared by me of on F                                            | P.L.S. or<br>P.L.S. or                                    | R.C.E. N                                                      | 1, 20<br>5. <u>LS</u><br>T | 016           |                |         | SISTE       | DE LINDEL<br>LS 4016 | ч     |