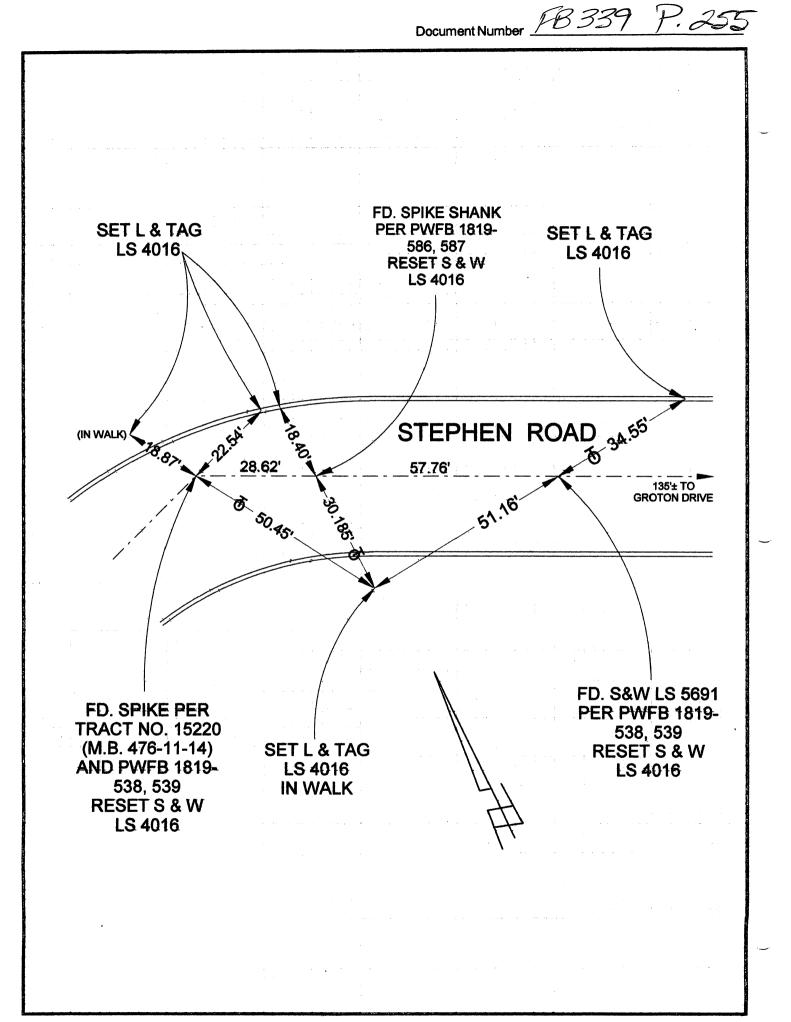

| Brief Legal Des                                                                                                 | JRBANK                                                                                  | STEPHEN                 | ROA                                              |                                            |                      | Los Angel            |       | unorria                               |                |                       |       |
|-----------------------------------------------------------------------------------------------------------------|-----------------------------------------------------------------------------------------|-------------------------|--------------------------------------------------|--------------------------------------------|----------------------|----------------------|-------|---------------------------------------|----------------|-----------------------|-------|
|                                                                                                                 |                                                                                         |                         |                                                  | · · · · · · · · · · · · · · · · · · ·      |                      |                      |       |                                       |                |                       |       |
|                                                                                                                 | <b>]</b>                                                                                |                         |                                                  | ERTYPE                                     | -                    |                      |       |                                       | NATES (Opti    |                       |       |
|                                                                                                                 |                                                                                         | Govt. Co                |                                                  |                                            | Control              |                      | E     |                                       |                |                       |       |
|                                                                                                                 |                                                                                         | Meande                  | r                                                |                                            | Property             | <sup>у</sup> 🛛       |       |                                       | NAD27 🗖        | NAD83                 |       |
|                                                                                                                 |                                                                                         | Rancho                  |                                                  | Ū.,,                                       | Other                | X                    | Elev. |                                       | NGVD29         | NAVD88                |       |
| Later and the second | _J `                                                                                    | Date of                 | Survey                                           | 7/14                                       | /16                  |                      |       | . Units:                              | Metric         |                       |       |
| Corner -                                                                                                        | Left as found                                                                           |                         | Found                                            | & tagged                                   |                      | Establishe           | d 🔲   | Reest                                 | ablished 🔲     | Rebu                  | ilt Z |
| dentification an                                                                                                | d type of corne<br>TIED OUT A                                                           | or found: Ev<br>S FOUND | vidence<br>) BEFC                                | e used to<br>DRE CO                        | identify (<br>NSTRU  | or procedur<br>CTION | e use | d to estab                            | lish or reesta | blish the c           | orner |
| A description of                                                                                                | the physical cor                                                                        | ndition of th           | ne mon                                           | ument as                                   | found a              | nd as set or         | reset |                                       |                |                       |       |
|                                                                                                                 | ALL FOUND                                                                               | TIES IN (               | GOOD                                             |                                            | ITION                |                      |       | ······                                |                |                       |       |
|                                                                                                                 | ******                                                                                  |                         |                                                  |                                            |                      |                      | -     |                                       |                |                       |       |
|                                                                                                                 |                                                                                         | 'OR'S STA               |                                                  |                                            |                      |                      |       |                                       | SHP            | AND SURI              |       |
| This Corner Rec<br>with the Land Su                                                                             | ord was prepare                                                                         | ed by me o              | r under                                          | my direc                                   |                      | onformance           |       |                                       | State D        |                       | 6210R |
| with the Land Su                                                                                                | ord was prepare<br>rveyors' Act on                                                      | ed by me o              | r under                                          | my direc<br>JULY 15                        | 5, 20<br>            | 16                   |       |                                       | DAVI           | DIE LINDEL<br>LS 4016 | T     |
| with the Land Su                                                                                                | ord was prepare<br>rveyors' Act on                                                      | ed by me o              | r under<br>L.S. <del>-or-</del> l                | my direc<br>JULY 15<br>R.C.E. No           | 5, 20<br>LS          | 16                   |       |                                       | DAVI           | DEEINDEL              | T     |
| with the Land Su<br>Signed                                                                                      | ord was prepare<br>rveyors' Act on<br>COUNTY SI                                         | ed by me o              | r under<br>L.Ser-I                               | my direc<br>JULY 15<br>R.C.E. No           | 5, 20<br><br>LS      | 16<br>4016           |       | · · · · · · · · · · · · · · · · · · · | DAVI           | DIE LINDEL<br>LS 4016 | T     |
| with the Land Su<br>Signed <b>Janua</b><br>This Corner Reco                                                     | ord was prepare<br>rveyors' Act on<br>COUNTY Si<br>Dord was receive                     | ed by me o              | r under<br>L.Ser-I                               | my direc<br>JULY 15<br>R.C.E. No<br>TEMENT | 5, 20<br><br>LS<br>r | 16<br>4016           |       |                                       | DAVI           | DIE LINDEL            | T     |
| with the Land Su<br>Signed <b>Anna</b><br>This Corner Rece<br>and examined a                                    | ord was prepare<br>rveyors' Act on<br><u>COUNTY S</u><br>ord was receive<br>and filed   | ed by me o              | r under                                          | my direc<br>JULY 15<br>R.C.E. No           | 5, 20<br>, LS<br>r   | 16<br>4016           |       |                                       | DAVI           | DE LINDEL<br>LS 4016  | T     |
| with the Land Su<br>Signed <u>Marrie</u><br>This Corner Rece<br>and examined a<br>Signed                        | ord was prepare<br>rveyors' Act on<br><u>COUNTY Sec</u><br>ord was receive<br>and filed | ed by me o              | r under<br>L.S. or<br>I' <b>S STA</b><br>L.S. or | my direc<br>JULY 15<br>R.C.E. No           | 5, 20<br>, LS<br>r   | 16<br>4016           |       |                                       | DAVI           | DE LINDEL<br>LS 4016  | T     |
| with the Land Su<br>Signed Ammined a<br>Inis Corner Rece<br>and examined a<br>Signed<br>Title:                  | ord was prepare<br>rveyors' Act on<br><u>COUNTY St</u><br>ord was receive<br>and filed  | ed by me o              | r under                                          | R.C.E. No                                  | 5, 20<br>, LS<br>r   | 16<br>4016           |       |                                       | DAVI           | SEAL                  | T     |
| with the Land Su<br>Signed <u>Marrie</u><br>This Corner Rece<br>and examined a<br>Signed                        | ord was prepare<br>rveyors' Act on<br><u>COUNTY St</u><br>ord was receive<br>and filed  | ed by me o              | r under                                          | R.C.E. No                                  | 5, 20<br>, LS<br>r   | 16<br>4016           |       |                                       | SI TIE         | SEAL                  | T     |