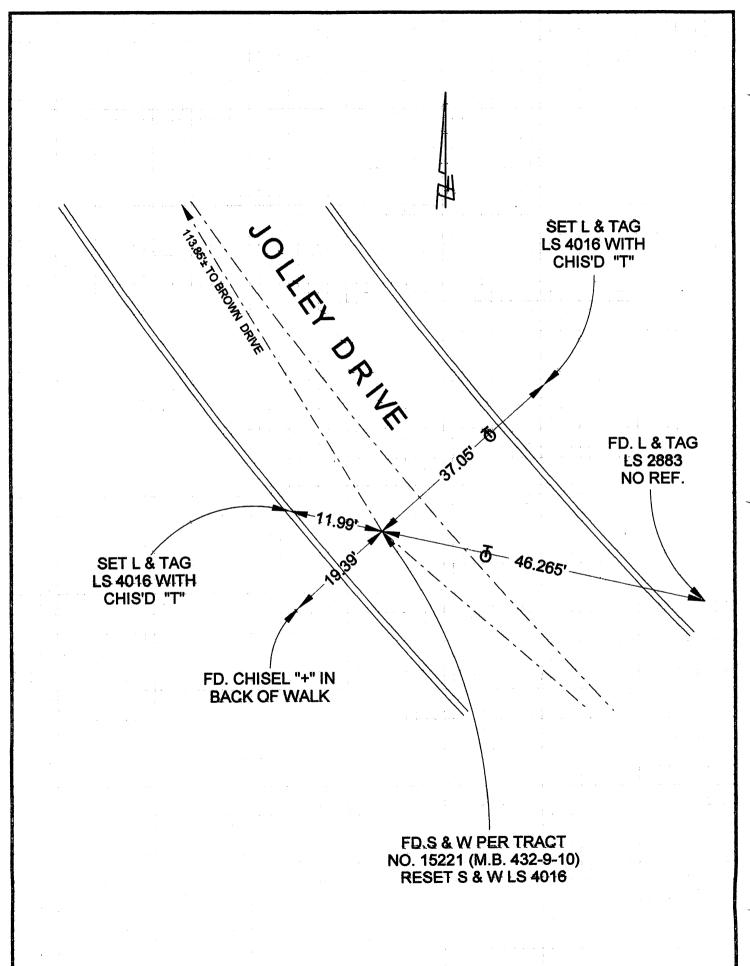

| CORNER RECORD                                                            | Document Numbe                        | r                 |                             |                |
|--------------------------------------------------------------------------|---------------------------------------|-------------------|-----------------------------|----------------|
|                                                                          | unty of Los Angele                    |                   |                             |                |
| Brief Legal Description JOLLEY DRIVE P.I. 113.8                          | 5'± 5E/O BR                           | OWN DRIVE         |                             |                |
| CORNER TYPE                                                              |                                       |                   | ES (Optional)               | <u>.</u>       |
| Govt. Corner C                                                           | ontrol                                | E.                |                             |                |
| Meander D P                                                              | roperty                               | Zone              | NAD27 🔲 NAD83               |                |
| 1   1 <b>U</b>                                                           | ther 🗵                                | Elev              |                             |                |
| Date of Survey 7/06/1                                                    | 6                                     |                   | GVD29 NAVD88 etric Imperial |                |
| Corner - Left as found  Found & tagged [                                 | Established                           | ☐ Reestablis      | hed  Rebui                  | it 🔯           |
| Identification and type of corner found: Evidence used to identification | entify or procedure                   | used to establish | or reestablish the co       | rner           |
| TIED OUT AS FOUND BEFORE CON                                             | STRUCTION                             |                   |                             |                |
|                                                                          |                                       |                   |                             |                |
|                                                                          |                                       |                   |                             |                |
|                                                                          |                                       |                   |                             |                |
|                                                                          |                                       |                   |                             |                |
| A description of the physical condition of the monument as fo            | und and as set or                     | reset:            |                             |                |
| ALL FOUND TIES IN GOOD CONDIT                                            | ION                                   | •                 |                             |                |
|                                                                          |                                       |                   | ·                           |                |
|                                                                          |                                       | ·                 |                             |                |
| -                                                                        |                                       |                   | •                           |                |
| SURVEYOR'S STATEMENT                                                     |                                       |                   |                             |                |
|                                                                          | •                                     |                   | SEO LAND SURVEY             |                |
| This Corner Record was prepared by me or under my direction              |                                       | //                |                             |                |
| with the Land Surveyors' Act on                                          | 2016                                  |                   | DAVIDE CINDELL              | ·\ \           |
| Signed Marid Z. Zindell P.L.S. or R.C.E. No                              | LS 4016                               |                   | <b>LS 4016</b>              |                |
|                                                                          |                                       |                   | 19.                         | <b>3</b>       |
| COUNTY SURVEYOR'S STATEMENT                                              |                                       |                   | OF CALIFORN                 | /              |
| This Corner Record was received                                          |                                       |                   |                             |                |
| and examined and filed                                                   |                                       |                   | SEAL                        | And the second |
| Signed P.L.S. or R.C.E. No.                                              |                                       | •                 | The second second           | /              |
| Title:                                                                   |                                       | Mary Continue     |                             | 1              |
|                                                                          |                                       |                   |                             |                |
| County Surveyor's Comment                                                | · · · · · · · · · · · · · · · · · · · |                   |                             |                |
|                                                                          |                                       |                   |                             |                |
|                                                                          |                                       |                   |                             |                |
|                                                                          |                                       |                   |                             |                |
| 82-0029 DPW Rev. 11/05 <b>APN</b> N/A Pag                                | e 1 of 2 T.G.                         | 533-F-4           |                             |                |