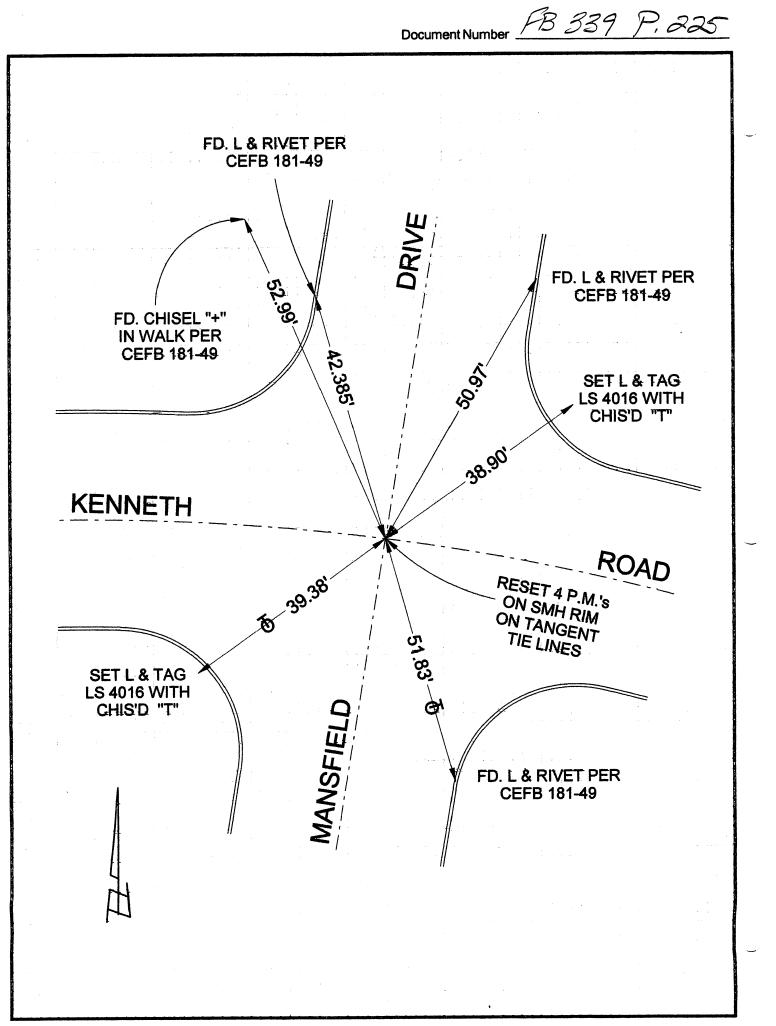

| City ofBURBANK                                                                                                       |                                                             | Cou                     | nty of        | Los Angele           | r<br>s, California<br>E            |                                       |                    |      |
|----------------------------------------------------------------------------------------------------------------------|-------------------------------------------------------------|-------------------------|---------------|----------------------|------------------------------------|---------------------------------------|--------------------|------|
|                                                                                                                      | CORNER TYPE<br>Govt. Corner Contro                          |                         |               |                      | N                                  | IATES (Optional)                      |                    |      |
|                                                                                                                      | Meander<br>Rancho                                           |                         | operty<br>her |                      | E<br>Zone<br>NAD83 Epoch _<br>Elev | NAD27 D                               |                    |      |
| · · · · · · · · · · · · · · · · · · ·                                                                                | Date of Survey                                              |                         |               | 図_<br>-              | Vert. Datum:<br>Meas. Units:       | NGVD29                                | NAVD88<br>Imperial |      |
| Corner - Left as found                                                                                               | d 🔲 Found                                                   | I & tagged              | ] [           | Established          | Reesta                             | ablished 🔲                            | Rebui              | lt ] |
| dentification and type of corr<br>TIED OUT                                                                           | AS FOUND BEF                                                |                         | STRUC         | r procedure<br>CTION |                                    | lish or reestal                       | olish the co       | om   |
| A description of the physical c                                                                                      | condition of the mor                                        |                         |               | d as set or          |                                    |                                       |                    |      |
| •                                                                                                                    | d ties in goo                                               |                         |               |                      | •                                  |                                       |                    |      |
|                                                                                                                      |                                                             |                         |               |                      |                                    | ·····                                 |                    |      |
| ······                                                                                                               |                                                             |                         |               |                      | ,<br>                              |                                       |                    |      |
| SURVE                                                                                                                | EYOR'S STATEME                                              | INT                     |               |                      |                                    | · · · · · · · · · · · · · · · · · · · |                    |      |
| This Corner Record was prepared by me or under my direction in conformance   with the Land Surveyors' Act on         |                                                             |                         |               |                      |                                    | State O                               | AND SURVE          | 2018 |
| vith the Land Surveyors' Act o                                                                                       | FI 1                                                        | -                       |               |                      |                                    |                                       | LINDELL            | • 1  |
| vith the Land Surveyors' Act o<br>Signed <i>[Javid Z. Zurold</i>                                                     | P.L.S. or                                                   | - <del>R.C.E</del> . No | LS            | 4016                 |                                    | L                                     | S 4016             | ľ    |
| Signed <u>Javid Z. Zmola</u><br>COUNTY                                                                               | SURVEYOR'S ST                                               | <del>'R.C.E</del> . No  | LS            |                      |                                    | L                                     |                    | ľ    |
| Signed <u>Javid X. Xmold</u><br>COUNTY<br>This Corner Record was receiv                                              | VEC P.L.S. OF                                               | <del>R.C.E</del> . No   | LS            |                      |                                    | DAVID<br>L<br>STATE OF                | S 4016             | ľ    |
| Signed <u>Javid Z. Zmola</u><br>COUNTY                                                                               | SURVEYOR'S ST                                               | <b>R.C.E</b> . No       | LS            |                      |                                    | DAVID<br>L<br>STATE OF                | S 4016             | ľ    |
| Signed <i>Marrie X. Xmold</i><br>COUNTY<br>This Corner Record was received<br>and examined and filed                 | SURVEYOR'S STA                                              | <b>R.C.E</b> . No       | LS            |                      |                                    | DAVID<br>L<br>STATE OF                | S 4016             | ľ    |
| Signed <i>Anna X. Xmula</i><br>COUNTY<br>This Corner Record was receiv<br>and examined and filed<br>Signed<br>Title: | ECC   P.L.S. or     SURVEYOR'S ST/     ved        P.L.S. or | <b>R.C.E</b> . No       | LS            |                      |                                    | DAVID<br>L<br>STATE OF                | S 4016             | ľ    |
| Signed <i>[muig</i>                                                                                                  | ECC   P.L.S. or     SURVEYOR'S ST/     ved        P.L.S. or | <b>R.C.E</b> . No       | LS            |                      |                                    | DAVID<br>L<br>STATE OF                | S 4016             | ľ    |