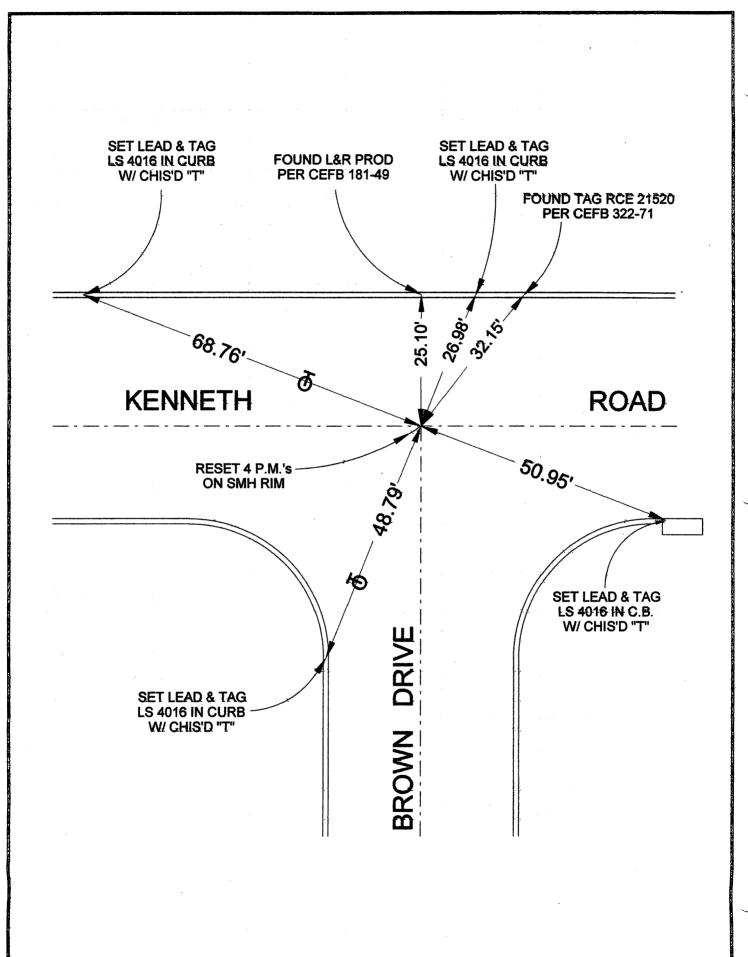

| CORNER RECOR                                       | D                     |                                         | Docum       | nent Numbe   | r                   |                                                    |                 | ·····                                                      |
|----------------------------------------------------|-----------------------|-----------------------------------------|-------------|--------------|---------------------|----------------------------------------------------|-----------------|------------------------------------------------------------|
| City of BURBANK                                    |                       |                                         |             | Los Angele   | es, Calif           | iornia                                             |                 |                                                            |
| Brief Legal Description KENNETH                    | + ROAD                | & BRC                                   | OWN D       | RIVE         |                     |                                                    |                 |                                                            |
|                                                    | CORN                  | ER TYPE                                 | <u> </u>    |              |                     |                                                    | ATES (Option    |                                                            |
| Govt                                               | . Corner              |                                         | Control     |              | N<br>E.             |                                                    |                 |                                                            |
| Mea                                                | nder                  |                                         | Property    | <b>'</b> □   | Zone_               | Enach                                              | _ NAD27 🗖       | NAD83                                                      |
| Rand                                               | cho                   | П                                       | Other       | ×            | Elev                |                                                    |                 |                                                            |
| Date                                               | of Survey             | 7/05/                                   | 16          | _            | Vert. Da<br>Meas. U | atum:<br>Jnits:                                    | NGVD29 🗆 Metric |                                                            |
| Corner - Left as found                             | Found                 | & tagged                                |             | Established  |                     | Reestab                                            | lished          | Rebuilt 🕱                                                  |
| Identification and type of corner found            | l: Evidence           | e used to                               | identify o  | or procedure | e used t            | to establis                                        | sh or reestal   | olish the corner:                                          |
| TIED OUT AS FOU                                    | ND BEFC               | ORE CON                                 | NSTRUC      | TION         |                     |                                                    |                 | · · · · · · · · · · · · · · · · · · ·                      |
|                                                    |                       |                                         |             |              |                     |                                                    |                 |                                                            |
|                                                    |                       | •                                       |             |              |                     | <del>- 1 - 1 - 1 - 1 - 1 - 1 - 1 - 1 - 1 - 1</del> |                 |                                                            |
|                                                    | ·                     |                                         |             |              |                     |                                                    |                 |                                                            |
|                                                    | · ·                   |                                         |             |              |                     |                                                    |                 |                                                            |
| A description of the physical condition            | of the mon            | ument as                                | found ar    | nd as set or | reset:              | · ·                                                |                 |                                                            |
| ALL FOUND TIES I                                   | N GOOD                | CONDI                                   | TION        |              | ·                   | ·                                                  | *               | ·                                                          |
|                                                    |                       | *************************************** |             |              | <del></del>         |                                                    |                 | ······································                     |
|                                                    |                       |                                         |             |              |                     | :                                                  |                 |                                                            |
|                                                    |                       |                                         |             |              |                     |                                                    | ,               |                                                            |
| SURVEYOR'S                                         | STATEME               | NT                                      |             |              |                     |                                                    |                 | AND                                                        |
| This Corner Record was prepared by m               | ne or under           | r my direc                              | tion in co  | nformanca    |                     |                                                    | Sto V           | AND SURJETOR                                               |
|                                                    |                       | JULY 15                                 |             |              |                     |                                                    | DAVID           | HNDELL                                                     |
| with the Land Surveyors' Act on                    |                       |                                         |             |              |                     |                                                    |                 | S 4016                                                     |
| Signed Wavid L. Lindele                            | ∠P.L.S. <del>or</del> | <del>R.C.E.</del> No                    | . <u>LS</u> | 4016         |                     |                                                    |                 |                                                            |
|                                                    |                       |                                         |             |              |                     |                                                    | ATE             | F CALIFORNIA                                               |
| COUNTY SURVEY                                      | OR'S STA              | ATEMENT                                 | Γ           |              |                     |                                                    |                 | F CAL                                                      |
| This Corner Record was received                    |                       | ······································  |             |              |                     |                                                    | $\cdot$ /       | . \                                                        |
| and examined and filed                             |                       |                                         |             |              |                     |                                                    | -               | SEAL                                                       |
| Signed                                             | _ P.L.S. or           | R.C.E. N                                | lo          |              | ************        |                                                    | · ·             | 1                                                          |
| Title:                                             |                       |                                         |             |              |                     |                                                    | <b>V</b>        | ali di salah salah dari dari dari dari dari dari dari dari |
| County Surveyor's Comment                          |                       |                                         |             |              |                     |                                                    |                 |                                                            |
| County our reyor a Continent                       |                       |                                         |             |              |                     | <del></del>                                        |                 |                                                            |
|                                                    | <del></del>           |                                         |             |              |                     |                                                    |                 |                                                            |
|                                                    | <del></del>           |                                         |             |              |                     |                                                    |                 |                                                            |
|                                                    |                       | `                                       | ····        |              | <del></del>         |                                                    |                 |                                                            |
| 82-0029 DPW Rev. 11/05 <b>APN</b> N/A Borpels-1297 |                       | <del>-</del> .                          | Page 1 of 2 | T.G.         | 533-F               | -4                                                 |                 |                                                            |