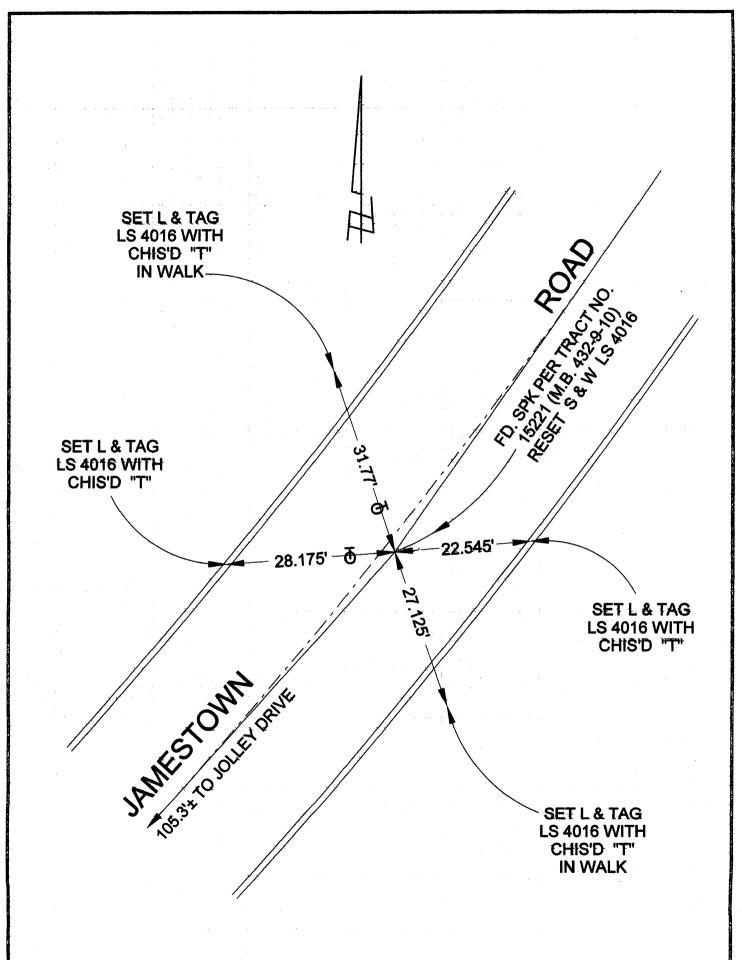

| CORNER                                 |               | URD               |                                       |                                         | nent Numbe                              |                |                        |                |                        |                   |
|----------------------------------------|---------------|-------------------|---------------------------------------|-----------------------------------------|-----------------------------------------|----------------|------------------------|----------------|------------------------|-------------------|
| City of BUR                            | TAR           | MESTOWN RO        | )<br>Pada pa                          | County of                               | Los Angele                              | es, Calif      | iornia<br>FY DÐ1       | <b>V</b> F     |                        |                   |
| Brief Legal Descrip                    | otion         | ILSTOWN TO        |                                       |                                         |                                         | JOLLI          |                        | . V L          |                        | <del></del>       |
| CORNER TYPE                            |               |                   |                                       |                                         |                                         |                | COORDINATES (Optional) |                |                        |                   |
|                                        |               | Govt. Corner      |                                       | Control                                 |                                         | N              |                        |                |                        |                   |
| F+                                     |               | Meander           |                                       | Property                                | <b>'</b> 🗆                              | Zone_<br>NAD83 | Enoch                  | NAD27 🗖        | NAD83                  |                   |
|                                        |               | Rancho            | 0                                     | Other                                   | X                                       | Elev           |                        |                |                        |                   |
| ·                                      |               | Date of Survey    | 7/06                                  | /16                                     | _ `                                     | Meas. U        | atum:<br>Jnits:        | NGVD29  Metric | NAVD88<br>Imperial     |                   |
| Corner - Le                            | ft as found   | ☐ Found           | & tagged                              | 1 🗆                                     | Established                             |                | Reestat                | olished [      | Rebu                   | ilt 🛛             |
| Identification and ty                  | pe of corner  | found: Evidence   | used to                               | identify o                              | or procedure                            | used t         | o establi              | sh or reesta   | blish the c            | orner             |
| П                                      | ED OUT AS     | FOUND BEF         | ORE CO                                | NSTRU                                   | CTION                                   |                |                        |                |                        |                   |
| -                                      |               |                   |                                       |                                         |                                         |                |                        |                | ·                      |                   |
|                                        |               |                   |                                       |                                         |                                         |                |                        |                |                        |                   |
|                                        |               |                   | <del></del>                           |                                         |                                         |                |                        |                |                        |                   |
|                                        |               |                   |                                       |                                         |                                         |                |                        |                |                        |                   |
| A description of the                   | physical con  | dition of the mon | ument as                              | found ar                                | nd as set or                            | reset:         |                        |                |                        |                   |
| AL                                     | L FOUND       | TIES IN GOOD      | COND                                  | ITION                                   |                                         |                | •                      |                |                        |                   |
|                                        |               |                   |                                       |                                         |                                         |                |                        |                |                        |                   |
|                                        |               |                   |                                       |                                         |                                         |                |                        |                |                        |                   |
|                                        |               |                   |                                       |                                         | *************************************** |                |                        |                |                        | <del></del>       |
|                                        |               |                   |                                       |                                         |                                         |                |                        |                |                        | <del></del>       |
|                                        | SURVEYO       | OR'S STATEME      | NT                                    |                                         |                                         |                |                        |                | AND SURVE              |                   |
| This Corner Become                     | Wee property  | t bu ma ar undar  | man a allana an                       | Alam In aa                              |                                         |                |                        | 30 N           | SURVE                  | 1/2               |
| This Corner Record                     |               |                   | 71 II V 15                            |                                         | ntormance<br>16                         |                |                        |                | .GE:A4                 | 13/               |
| with the Land Survey                   | yors. Act on_ |                   |                                       |                                         |                                         |                |                        | DAVIL          | )-ECINDELI             | <b>-</b> }/}      |
| Signed <b>Onrid</b>                    | L. Zma        | Lell P.L.S. er    | R.C.E. No                             | LS                                      | 4016                                    |                |                        |                | .S 4016                |                   |
|                                        |               |                   |                                       | •                                       | · · · · · · · · · · · · · · · · · · ·   |                |                        | (ST            | F CALIFOR              | <b>Z</b> /        |
| •                                      | COUNTY SU     | RVEYOR'S STA      | TEMENT                                | Γ                                       |                                         |                |                        | , E O          | F CALIFO               | <i>y</i>          |
| This Corner Record                     | was received  |                   |                                       |                                         |                                         |                |                        |                |                        | $\cdot \setminus$ |
| and examined and t                     |               |                   |                                       |                                         |                                         |                |                        | -              | SEAL                   |                   |
| Signed                                 |               |                   |                                       |                                         |                                         |                |                        | and the second | •                      | 1                 |
| Title                                  |               |                   |                                       | *************************************** |                                         |                |                        | Market Comment | · Santa and a superior | parties.          |
|                                        |               |                   |                                       |                                         |                                         |                |                        |                |                        |                   |
| County Surveyor's                      | comment       |                   | · · · · · · · · · · · · · · · · · · · |                                         |                                         |                | <del></del>            |                |                        |                   |
| <u> </u>                               |               |                   |                                       |                                         |                                         |                |                        |                | ·                      |                   |
|                                        |               |                   |                                       |                                         | · · · · · · · · · · · · · · · · · · ·   |                |                        | <del></del>    |                        |                   |
|                                        |               |                   | ·                                     |                                         |                                         |                |                        |                |                        |                   |
| 82-0029 DPW Rev. 11/05<br>Borpels-1297 | APN           | N/A               | _                                     | Page 1 of 2                             | T.G.                                    | 533            | 8-F-4                  |                |                        |                   |