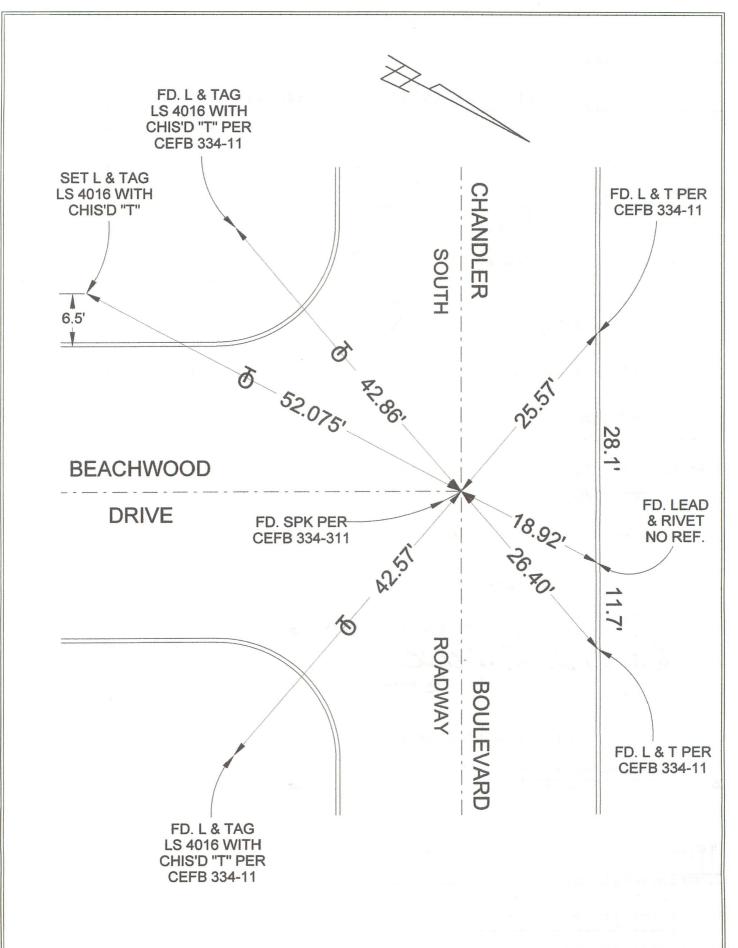

| City of      | BURBANK                  | County of Los Angeles, California |                                        |                             |                                  |  |
|--------------|--------------------------|-----------------------------------|----------------------------------------|-----------------------------|----------------------------------|--|
| Brief Legal  | Description: Ch          | IANDLER BOULEV                    | /ARD (SOUTH RDWY)                      | & BEACHW                    | OOD DRIVE                        |  |
|              | ☐ Govt. Corne            |                                   | ☐ Property                             | COORDINATES (optional)  N E |                                  |  |
|              |                          | ☐ Rancho Date of Survey:          | 7/16/15 <sup>ther</sup>                |                             | Datum                            |  |
| Corner —     | ☐ Left as Fo☐ Reestablis |                                   | ☐ Found & Tagged<br>※ Rebuilt          |                             | ☐ Established                    |  |
| Identificati | on & Type of Corne       | er Found: Evidence u              | sed to identify or procedur            | e used to est               | ablish or reestablish the corner |  |
|              | SEE PLAT                 | Yo.                               | —————————————————————————————————————— |                             |                                  |  |
| A Descript   | SEE PLAT                 | Condition of the Mo               | 7                                      | Set or Rese                 | t: LAND SURIELO DE               |  |
| with the La  | and Surveyors Act        | on AUGUS                          |                                        | nce<br>·                    | DAVID L. LINDELL<br>LS 4016      |  |
| L.S. or R.C  | .E. No.:                 | LS                                | 5 4016                                 |                             | OF CALIFORNIA                    |  |
|              | Coul                     | nty Surveyor's State              | ment                                   |                             |                                  |  |
|              |                          |                                   |                                        |                             |                                  |  |
| Signed:      |                          |                                   |                                        |                             |                                  |  |
| Title:       |                          |                                   |                                        | <u> </u>                    |                                  |  |
| County Su    | rveyor's Comment:        |                                   |                                        | - 3                         |                                  |  |
|              |                          |                                   | 7.0.523                                |                             |                                  |  |