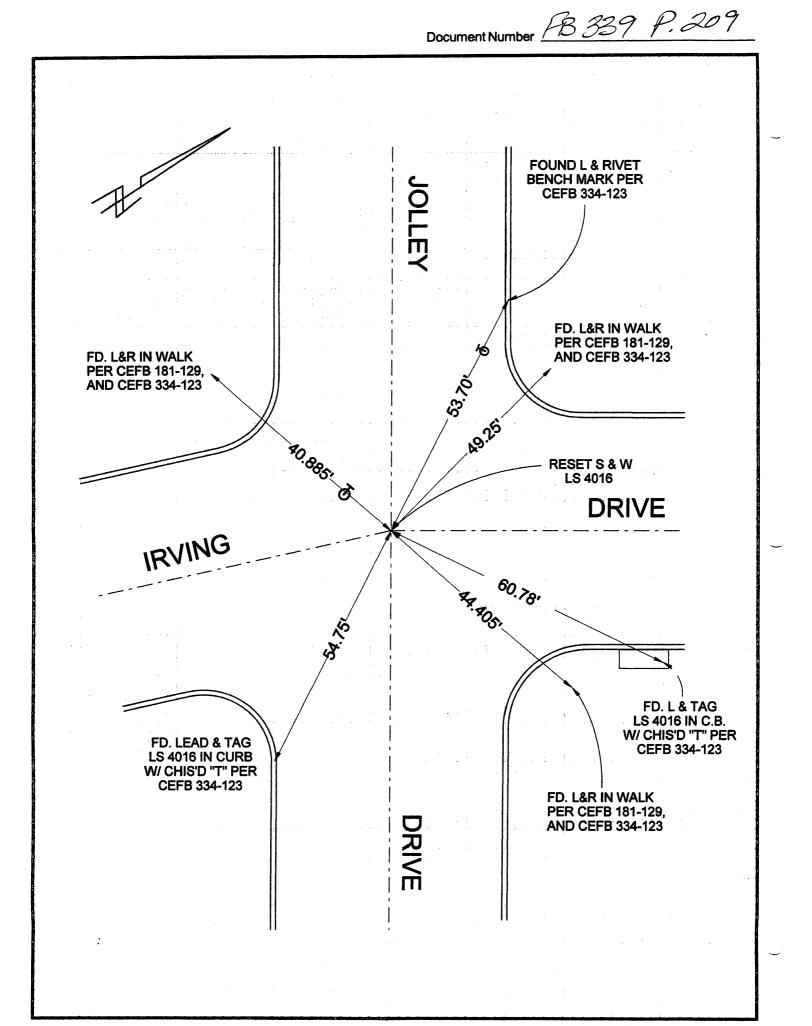

| CORNER REC                                                      | ORD                                                 |              |                                 |             | r<br>s, California                                                    |                 |                                                                                                                 |            |
|-----------------------------------------------------------------|-----------------------------------------------------|--------------|---------------------------------|-------------|-----------------------------------------------------------------------|-----------------|-----------------------------------------------------------------------------------------------------------------|------------|
| Brief Legal Description                                         | IRVING DRIV                                         |              |                                 |             | 8, <b>Gaing</b> ( () <b>18</b> .                                      |                 |                                                                                                                 |            |
|                                                                 |                                                     | ERTYPE       |                                 |             |                                                                       | NATES (Optic    |                                                                                                                 |            |
|                                                                 | Govt. Corner<br>Meander<br>Rancho<br>Date of Survey |              | ontrol<br>roperty<br>ther<br>16 |             | N<br>E<br>Zone<br>NAD83 Epoch<br>Elev<br>Vert. Datum:<br>Meas. Units: | NAD27 🗖         | NAD83<br>NAVD88                                                                                                 |            |
| Corner - Left as found                                          | Found                                               | & tagged     | ]                               | Established | Reesta                                                                | Iblished 🔲      | Rebui                                                                                                           | lt ]       |
| Identification and type of cornel<br>TIED OUT                   |                                                     | e used to id | •                               | •.          | a used to estab                                                       | lish or reestat | blish the co                                                                                                    | orne       |
|                                                                 |                                                     |              |                                 |             |                                                                       |                 |                                                                                                                 |            |
|                                                                 | YOR'S STATEME                                       |              |                                 |             |                                                                       |                 |                                                                                                                 |            |
| This Corner Record was prepa<br>with the Land Surveyors' Act or | red by me or unde                                   |              |                                 | nformance   |                                                                       | DAVIE           | AND SURVE                                                                                                       | <b>\</b> % |
| Signed Mariel Z                                                 | SURVEYOR'S ST                                       |              | LS                              | 4016        |                                                                       |                 | S 4016                                                                                                          | ALL ALL    |
| This Corner Record was receiv                                   |                                                     |              |                                 |             |                                                                       |                 |                                                                                                                 | •          |
| and examined and filed                                          |                                                     |              |                                 |             |                                                                       |                 | SEAL                                                                                                            |            |
| Signed                                                          |                                                     |              |                                 |             |                                                                       |                 |                                                                                                                 | للمر       |
| Title:                                                          |                                                     |              |                                 |             |                                                                       |                 | an an an an that a start a star |            |
| County Surveyor's Comment                                       |                                                     |              |                                 |             |                                                                       |                 |                                                                                                                 |            |
|                                                                 |                                                     |              |                                 |             |                                                                       |                 |                                                                                                                 |            |
| 82-0029 DPW Rev. 11/05 APN                                      | N/A                                                 | P            | age 1 of 2                      | T.G         | 3 <u>3-F-4</u>                                                        |                 |                                                                                                                 |            |