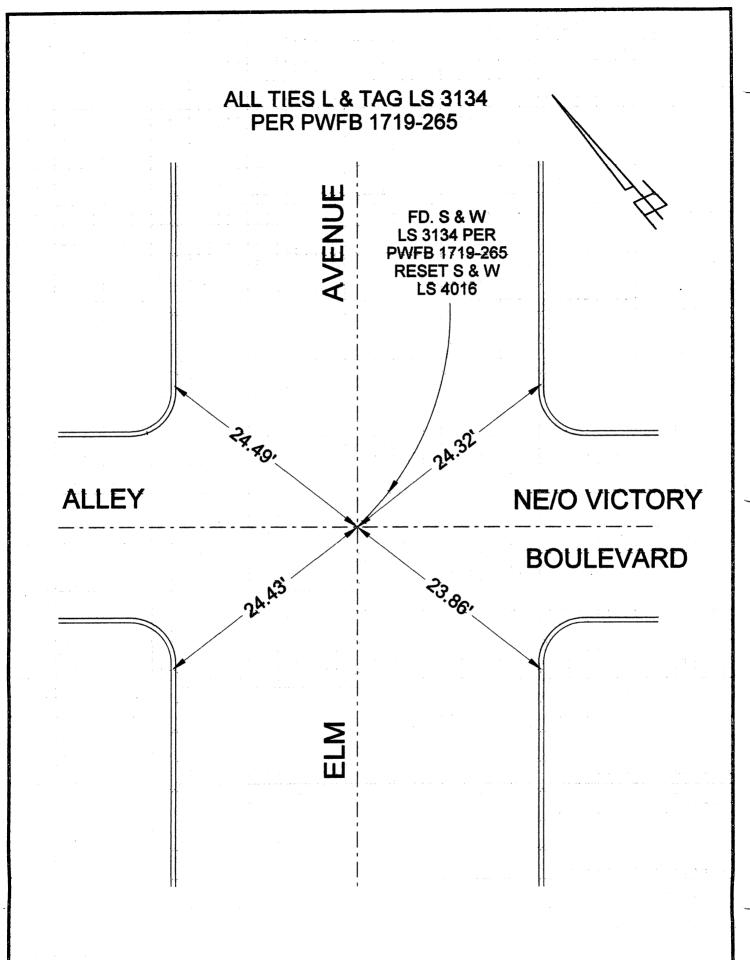

| - DI IDDANIK                                                                                         | Document Number                                                                    |
|------------------------------------------------------------------------------------------------------|------------------------------------------------------------------------------------|
| City of BURBANK Co  Brief Legal Description ELM AVENUE & ALLEY                                       | ounty of Los Angeles, California Y NE/O VICTORY BLVD.                              |
| CORNER TYPE                                                                                          | COORDINATES (Optional)                                                             |
| Meander D                                                                                            |                                                                                    |
| Corner - Left as found  Found & tagged                                                               | Meas. Units: Metric □ Imperial □ □ Established □ Reestablished □ Rebuilt ☒         |
|                                                                                                      | lentify or procedure used to establish or reestablish the corner.                  |
|                                                                                                      |                                                                                    |
|                                                                                                      |                                                                                    |
|                                                                                                      | in and and a set as well as                                                        |
| A description of the physical condition of the monument as for ALL FOUND TIES IN GOOD CONDIT         |                                                                                    |
|                                                                                                      |                                                                                    |
|                                                                                                      |                                                                                    |
|                                                                                                      |                                                                                    |
| SURVEYOR'S STATEMENT                                                                                 | LAND                                                                               |
| This Corner Record was prepared by me or under my direction JULY 15, with the Land Surveyors' Act on |                                                                                    |
| Signed Pavil L. Limitele P.L.S. et R.C.E. No.                                                        | LS 4016                                                                            |
| COUNTY SURVEYOR'S STATEMENT                                                                          | OF CALLEGENT                                                                       |
| This Corner Record was received                                                                      |                                                                                    |
| and examined and filed                                                                               | SEAL                                                                               |
| Signed P.L.S. or R.C.E. No.                                                                          | . The second of the second of the second of $\chi$ , which is the second of $\chi$ |
| Title:                                                                                               |                                                                                    |
| County Surveyor's Comment                                                                            |                                                                                    |
|                                                                                                      |                                                                                    |
|                                                                                                      |                                                                                    |
| <del></del>                                                                                          |                                                                                    |
| 82-0029 DPW Rev. 11/05 <b>APN</b> <i>N/A</i>                                                         | ge 1 of 2 T.G. 563-H-2                                                             |