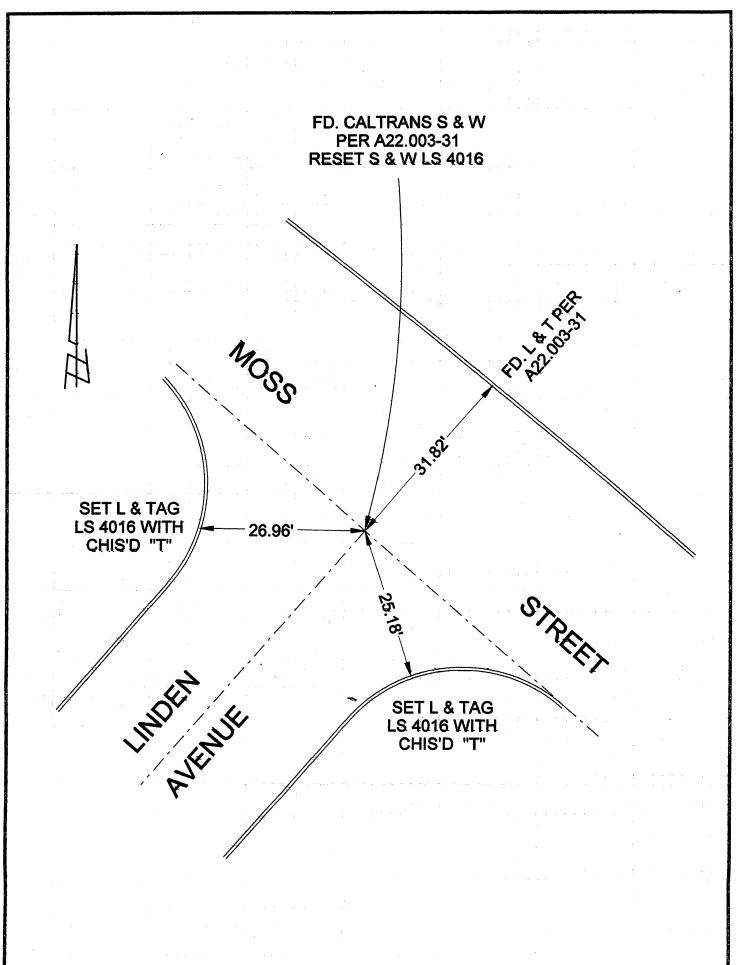

| CORNER REC                                    | ORD                                     |                       |             | nent Numbe                            |        |                    |                                         |             |                    |                   |
|-----------------------------------------------|-----------------------------------------|-----------------------|-------------|---------------------------------------|--------|--------------------|-----------------------------------------|-------------|--------------------|-------------------|
| City of BURBANK                               | MOSS STREE                              | T 9. 11               | County of   | Los Angele                            | es, Ca | lifornia           |                                         |             |                    |                   |
| Brief Legal Description                       |                                         | -                     | INDEN       | AVENUE                                | ~      |                    |                                         |             |                    |                   |
|                                               | CORN                                    | ER TYPE               | <u> </u>    |                                       |        |                    | NATES (                                 |             |                    |                   |
|                                               | Govt. Corner                            |                       | Control     |                                       | N      |                    |                                         |             |                    |                   |
| <del></del>                                   | Meander                                 |                       | Property    | <b>'</b> 🗆                            | Zone.  | 2 Enoch            | NAD2                                    | 27 🗖        | NAD83              |                   |
|                                               | Rancho                                  |                       | Other       | ×                                     | Elev   |                    |                                         |             |                    |                   |
| <del> </del>                                  | Date of Survey                          | , _ 7/13              | 3/16        | _                                     |        | Datum:<br>. Units: | NGVD2<br>Metric                         | 29 🔲        | NAVD88<br>Imperial |                   |
| Corner - Left as found                        | ☐ Found                                 | & tagged              |             | Established                           |        | Reesta             | ablished                                |             | Rebui              | it D              |
| dentification and type of corne               | r found: Evidence                       | e used to             | identify o  | or procedure                          | 11880  | to estab           | ligh or rea                             | aetah       |                    |                   |
| dentification and type of corne<br>TIED OUT A | S FOUND BEF                             | ORE CO                | NSTRU       | CTION                                 |        |                    | ilon Or 10                              | oolal       | mon uje C          | )IIIE             |
|                                               |                                         |                       |             |                                       |        |                    |                                         |             |                    |                   |
|                                               |                                         | •                     |             |                                       |        | ·                  |                                         | ·           |                    |                   |
|                                               |                                         |                       |             |                                       |        |                    |                                         |             |                    |                   |
|                                               | *************************************** | <u></u>               |             |                                       |        |                    |                                         |             |                    |                   |
| description of the physical cor               | ndition of the mon                      | ument ee              | found or    | nd on oot or                          | rooot: |                    |                                         |             |                    |                   |
| QUEVEV                                        | OR'S STATEME                            | ·<br>AFP              |             |                                       |        |                    |                                         | ·           |                    |                   |
|                                               | ·                                       |                       |             |                                       |        |                    |                                         | O L         | AND SURVE          | ji.               |
| This Corner Record was prepare                |                                         |                       |             |                                       |        |                    | // 2//                                  |             | ,                  | 1 P               |
| with the Land Surveyors' Act on               |                                         |                       | -           | )16                                   |        |                    | D                                       | AVID        | L. LINDELL         | $\cdot \setminus$ |
| Signed David L. Lund                          | 800 PLS.er                              | <del>R.C.F</del> . No | LS          | 4016                                  |        |                    |                                         | LS          | <b>3 4016</b>      |                   |
| Sar Dy Z. Sortino                             |                                         | 7 1. O. Z. 1 10.      |             | · · · · · · · · · · · · · · · · · · · |        |                    | (c)                                     |             |                    | <b>X</b> /        |
| COUNTY SI                                     | URVEYOR'S STA                           | TEMENT                | •           |                                       |        |                    |                                         | E OF        | CALIFORN           | 7                 |
| This Corner Record was received               | d                                       |                       |             |                                       |        |                    |                                         |             |                    | ٠.                |
| and examined and filed                        |                                         |                       |             |                                       |        |                    |                                         | t.<br>1.    | <del>X</del> A     |                   |
| Signed                                        |                                         |                       | •           |                                       |        |                    | 1                                       |             |                    | 1                 |
| Title:                                        |                                         |                       | •           |                                       |        |                    | ***                                     |             |                    | 1                 |
| •                                             |                                         |                       |             |                                       |        |                    |                                         |             |                    |                   |
| County Surveyor's Comment_                    |                                         |                       |             |                                       |        | <del></del>        |                                         | <del></del> |                    |                   |
|                                               |                                         |                       |             |                                       |        |                    |                                         |             |                    |                   |
|                                               |                                         |                       |             |                                       | -      |                    | *************************************** |             |                    |                   |
| 12-0029 DPW Rev 11/05                         | N/A                                     |                       |             | <del></del>                           | F4     | <br>{2_1_2         | <del></del>                             | <u>-</u>    |                    |                   |
| 2-0029 DPW Rev. 11/05 <b>APN</b>              | 11/7                                    |                       | Page 1 of 2 | T.G.                                  |        | 3-J-2              |                                         |             |                    |                   |