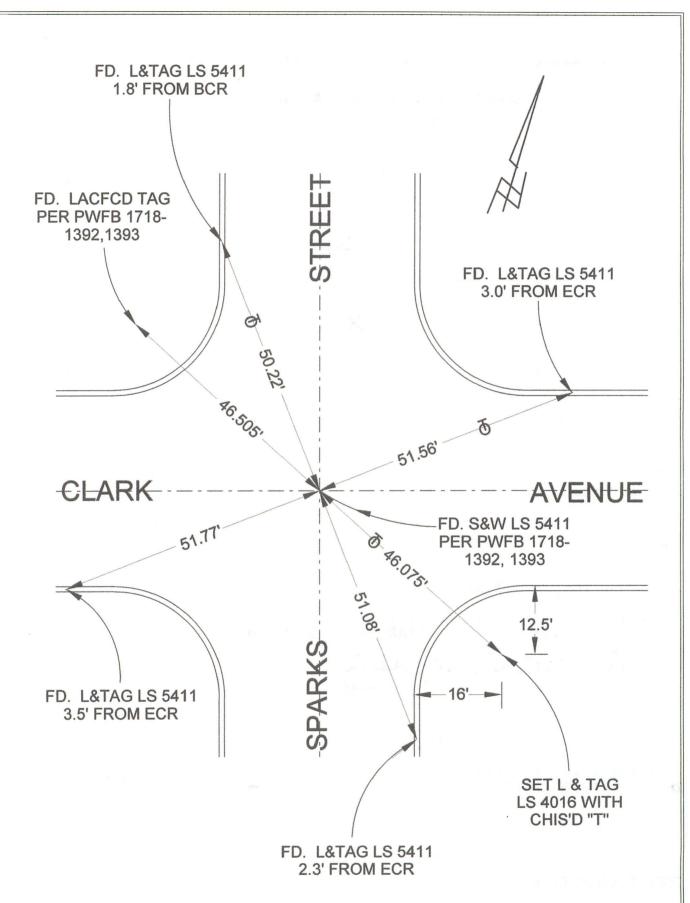

| CORNER | RECORD | INDEX PAGE |  |
|--------|--------|------------|--|
|        |        |            |  |

| City of                                                                                                                         | BURBANK             |                                                    | County of Los Angeles            | , California           |                                          |
|---------------------------------------------------------------------------------------------------------------------------------|---------------------|----------------------------------------------------|----------------------------------|------------------------|------------------------------------------|
| Brief Lega                                                                                                                      | al Description:S    | PARKS STREET &                                     | CLARK AVENUE                     |                        |                                          |
|                                                                                                                                 |                     | COR                                                | NER TYPE                         | COORDINATES (optional) |                                          |
| _                                                                                                                               |                     | ☐ Govt. Corner☐ Meander☐ Rancho☐ Date of Survey: — | Control Property  Other  7/16/15 | E<br>Zone              | Datum                                    |
| Corner —                                                                                                                        | □ Left as F         |                                                    | ☐ Found & Tagged<br>☑ Rebuilt    |                        | ☐ Established                            |
| Identificat                                                                                                                     | tion & Type of Corr | ner Found: Evidence us                             | sed to identify or procedur      | e used to estal        | olish or reestablish the corner.         |
| A Descrip                                                                                                                       | SEE PLAT            | al Condition of the Mo                             | nument as Found and as           | Set or Reset:          |                                          |
| Surveyor's Statement  This Corner Record was Prepared by Me or Under My Direction in Conformance with the Land Surveyors Act on |                     |                                                    |                                  |                        | DAVID L. LINDELL  LS 4016  OF CALIFORNIA |
|                                                                                                                                 | er Record was Re    |                                                    |                                  |                        |                                          |
| Signed: _                                                                                                                       | HINN B' STI         |                                                    | <b>***</b>                       |                        |                                          |
|                                                                                                                                 |                     |                                                    | MOS - T S                        |                        |                                          |
|                                                                                                                                 |                     |                                                    |                                  |                        |                                          |