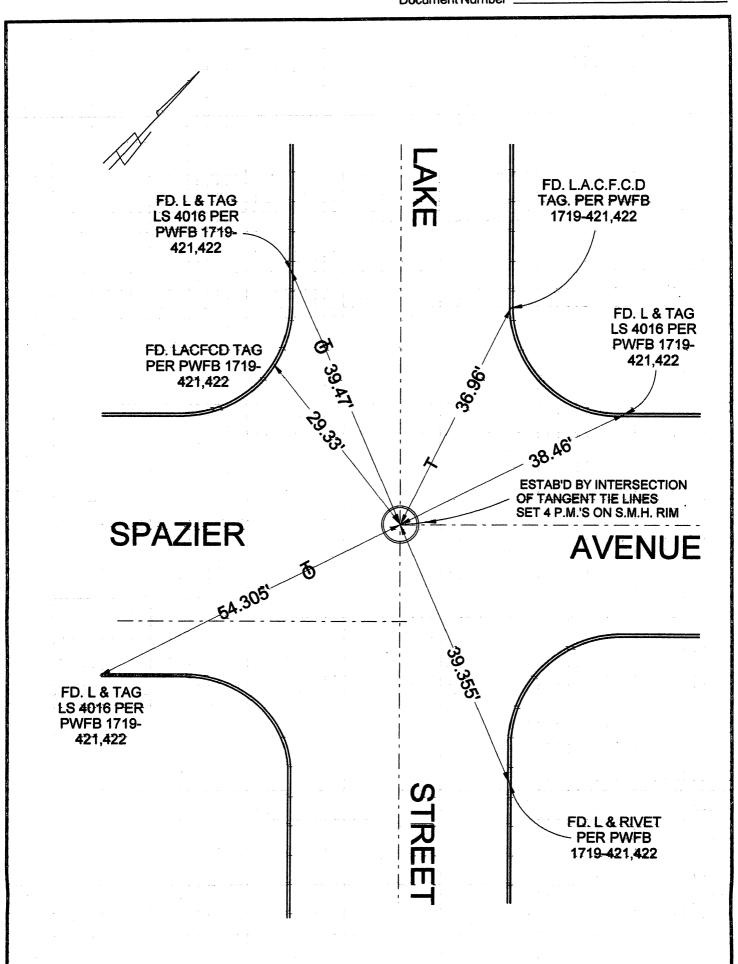

| CORNER RECORD                                                                                                        |                                      | ımber                                                         |                |                                       |
|----------------------------------------------------------------------------------------------------------------------|--------------------------------------|---------------------------------------------------------------|----------------|---------------------------------------|
| City of BURBANK  Brief Legal Description SPAZIER AVENUE &                                                            |                                      | ngeles, California<br>T                                       |                |                                       |
| Govt. Corner                                                                                                         | Control                              | COORDIN N E Zone NAD83 Epoch _ Elev Vert. Datum: Meas. Units: | NAD27 I        | NAD83                                 |
| Corner - Left as found ☐ Found & tagge                                                                               | ed 🔲 Establi                         | shed  Reesta                                                  | blished 🗌      | Rebuilt 🔀                             |
| Identification and type of corner found: Evidence used to TIED OUT AS FOUND BEFORE C                                 | to identify or proce<br>CONSTRUCTION | edure used to establ                                          | ish or reestab | lish the comer:                       |
| A description of the physical condition of the monument a  ALL FOUND TIES IN GOOD CON                                | as found and as se                   |                                                               |                |                                       |
|                                                                                                                      |                                      |                                                               |                | · · · · · · · · · · · · · · · · · · · |
|                                                                                                                      |                                      |                                                               |                |                                       |
| SURVEYOR'S STATEMENT  This Corner Record was prepared by me or under my dire  JULY:  with the Land Surveyors' Act on |                                      | nce                                                           | Selo U         | AND SURVEYOR                          |
| Signed David Z. Zimbell P.L.S. of R.C.E. N  COUNTY SURVEYOR'S STATEMEN                                               |                                      | <del></del>                                                   |                | S 4016                                |
| This Corner Record was received                                                                                      | N I                                  | ٠                                                             |                |                                       |
| and examined and filed                                                                                               |                                      |                                                               |                | HA.                                   |
| Signed P.L.S. or R.C.E.                                                                                              |                                      |                                                               |                |                                       |
| Title: County Surveyor's Comment                                                                                     |                                      |                                                               |                |                                       |
| 82-0029 DPW Rev. 11/05 <b>APN</b> N/A Borpels-1297                                                                   | Page 1 of 2                          | <b>.g.</b> 563-H-2                                            |                |                                       |