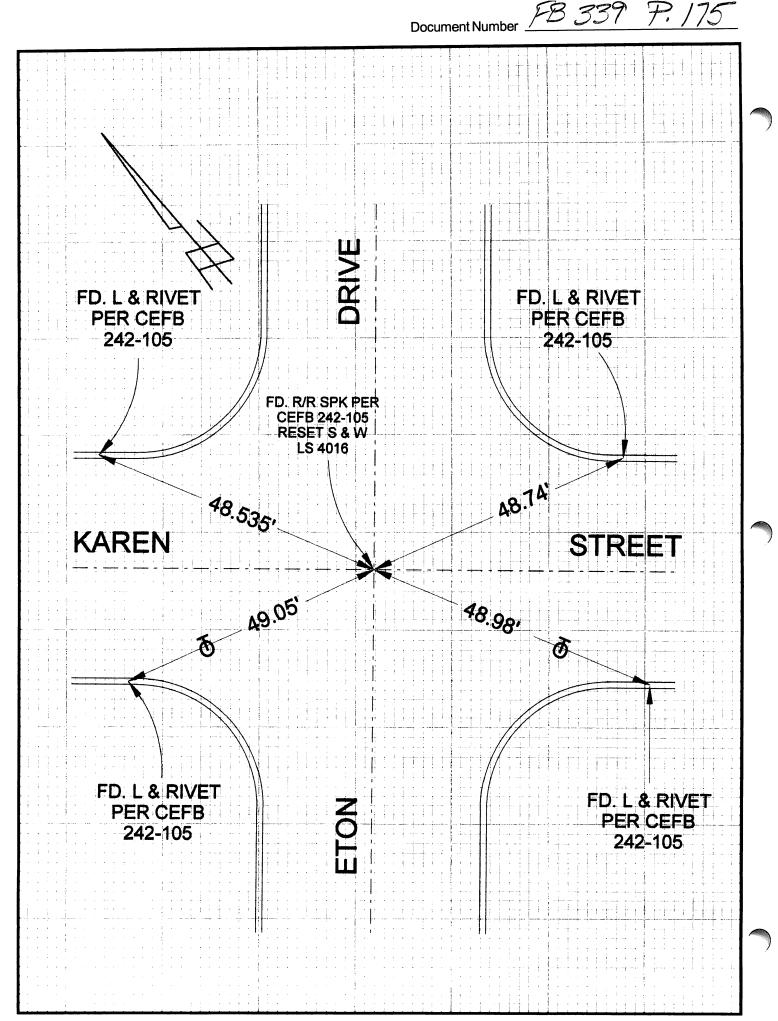

## **CORNER RECORD** City of

Document Number \_\_\_\_\_ County of Los Angeles, California

| Brief Legal [ | Description K                      | AREN STREET                               | r & etoi   | N DRIV  | /E         |                          |                  |                 |     | - 1.                 |     |
|---------------|------------------------------------|-------------------------------------------|------------|---------|------------|--------------------------|------------------|-----------------|-----|----------------------|-----|
| <br>          |                                    | CORN<br>Govt. Corner<br>Meander<br>Rancho |            | roperty |            | N<br>E<br>Zone _<br>NAD8 |                  | NATES (C        | 7 🛛 |                      |     |
| İ             |                                    | Date of Survey                            |            |         | X          |                          | Datum:<br>Units: | NGVD2<br>Metric | 9 🗆 |                      |     |
| Corner -      | Left as found                      | Found                                     | & tagged [ | ] E     | stablished |                          | Reest            | ablished        |     | Rebuil               | t 🔀 |
| description   | n of the physical cor<br>ALL FOUND | ndition of the mon                        |            |         |            | reset:                   |                  |                 |     |                      |     |
|               | SURVEY                             | OR'S STATEME                              | NT         |         |            |                          |                  |                 |     | LAND S               |     |
|               | Record was prepared                | •                                         | -          |         |            |                          |                  | TICEN.          | DAV | LAND SUP             | 100 |
| •             | nd Z. Zinde                        |                                           |            |         |            |                          |                  | 6               | Ar  | LS 4016<br>OF CALIFO | ANT |
|               | COUNTY S                           | URVEYOR'S ST                              | ATEMENT    |         |            |                          |                  |                 | E   | OF CALIFO            |     |
| This Corner   | Record was receive                 | ed                                        |            |         |            |                          |                  |                 |     |                      | ÷., |