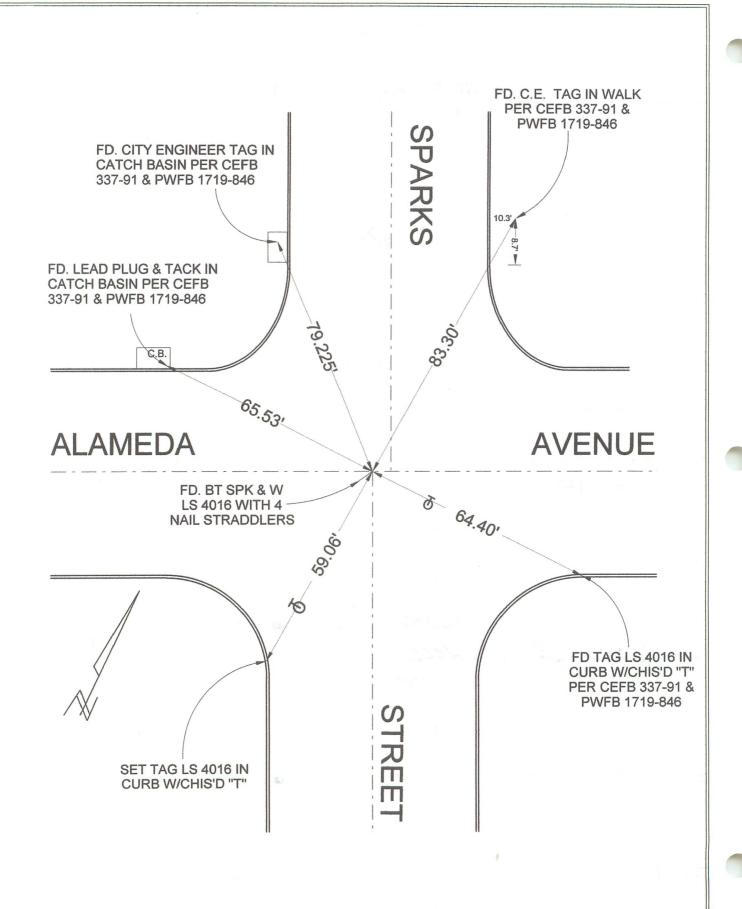

| CORNER | RECORD | INDEX | PAGE |
|--------|--------|-------|------|
|        |        |       |      |

| City of                                                                                                                                        | BURBANK             | County of Los Angeles, California           |                            |                 |                                 |  |  |
|------------------------------------------------------------------------------------------------------------------------------------------------|---------------------|---------------------------------------------|----------------------------|-----------------|---------------------------------|--|--|
| Brief Lega                                                                                                                                     | I Description: SPA  | ARKS STREET &                               | ALAMEDA AVENUE             |                 |                                 |  |  |
|                                                                                                                                                | <br> -              | Govt. Corner Meander Rancho Date of Survey: | Control Property 7/16/15   | E<br>Zone       | COORDINATES (optional)  Datum   |  |  |
| Corner —                                                                                                                                       | ☐ Left as Fou       |                                             | ☐ Found & Tagged ☐ Rebuilt |                 | ☐ Established                   |  |  |
| Identificat                                                                                                                                    | ion & Type of Corne | <b>r Found:</b> Evidence u                  | sed to identify or procedu | re used to esta | blish or reestablish the corner |  |  |
|                                                                                                                                                | SEE PLAT            |                                             |                            |                 |                                 |  |  |
| A Descrip                                                                                                                                      | see PLAT            | Condition of the Mo                         | onument as Found and a     | s Set or Reset  |                                 |  |  |
| Surveyor's Statement  This Corner Record was Prepared by Me or Under My Direction in Conformance with the Land Surveyors Act on AUGUST 4, 2015 |                     |                                             |                            |                 | DAVID L. LINDELL                |  |  |
| Signed: _4                                                                                                                                     | David Z. C.E. No.:  |                                             | LS 4016                    |                 |                                 |  |  |
| L.S. or H.C                                                                                                                                    |                     | ity Surveyor's Stater                       | 4016<br>ment               |                 | OF CALIFO                       |  |  |
|                                                                                                                                                |                     |                                             | 40                         |                 |                                 |  |  |
| Signed: _                                                                                                                                      |                     | · · · · · · · · · · · · · · · · · · ·       | -                          |                 |                                 |  |  |
| Title:                                                                                                                                         |                     |                                             |                            |                 |                                 |  |  |
| County Su                                                                                                                                      | irveyor's Comment:  |                                             |                            |                 |                                 |  |  |
|                                                                                                                                                | ,                   |                                             |                            |                 |                                 |  |  |
|                                                                                                                                                |                     |                                             |                            |                 |                                 |  |  |