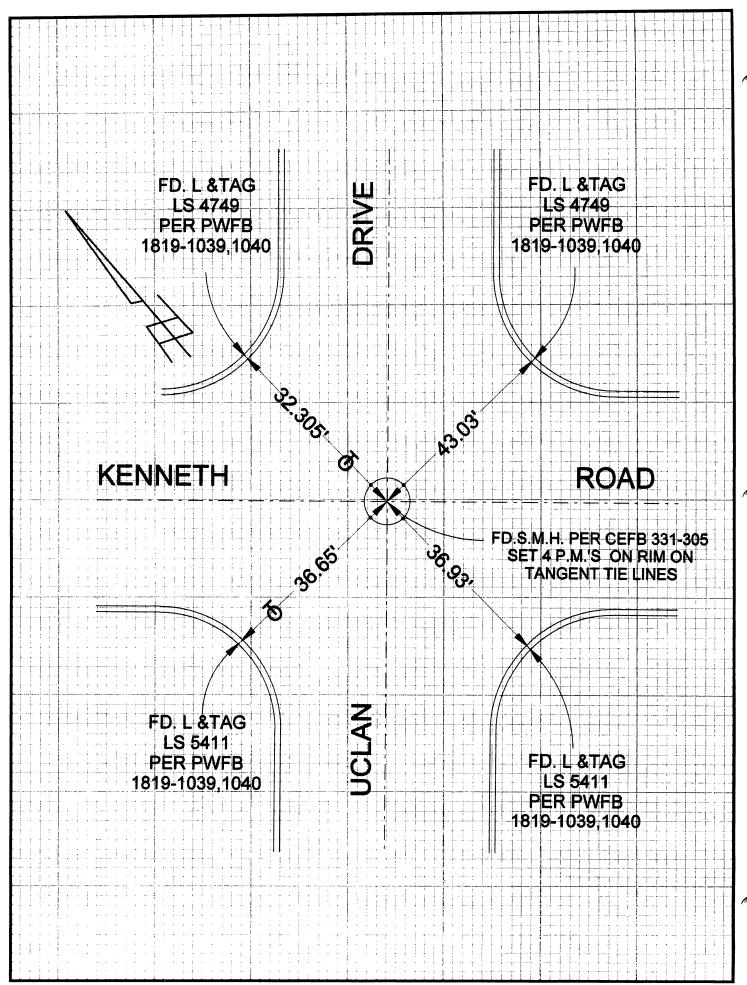

| 1 | KENNE | H | ROAD | Ø. | UCLAN | DRIVE |
|---|-------|---|------|----|-------|-------|
|   |       |   |      |    |       |       |

|                                                                              | CORNER TYP                                     | COORDINATES (Optional)               |              |                                        |                                 |                     |                                       |
|------------------------------------------------------------------------------|------------------------------------------------|--------------------------------------|--------------|----------------------------------------|---------------------------------|---------------------|---------------------------------------|
|                                                                              | Govt. Corner                                   | Control<br>Property<br>Other<br>7/16 | □<br>′□<br>⊠ | E<br>Zone                              | NAD27 I<br>NGVD29 I<br>Metric I | NAD83               |                                       |
| Corner - Left as found                                                       | Found & tagge                                  | d 🔲                                  | Established  | I 🗌 Rees                               | tablished                       | Rebui               | ilt 🕱                                 |
| Identification and type of corner<br>TIED OUT AS                             | r found: Evidence used to<br>5 FOUND BEFORE CO |                                      |              | e used to esta                         | blish or reestal                | olish the co        | orner:                                |
| A description of the physical con ALL FOUND                                  | idition of the monument a                      |                                      |              | reset:                                 |                                 |                     |                                       |
| SURVEY<br>This Corner Record was prepare<br>with the Land Surveyors' Act on_ | 71.01.27                                       |                                      |              |                                        | UNALD DAV                       | LAND SUR            | 02                                    |
| Signed David Z. Zm                                                           | P.L.S. <del>or R.C.E</del> . N                 |                                      | 4016         |                                        | 87.97E                          | LS 4016<br>OF CALIF | SAMIT                                 |
| This Corner Record was received                                              | JRVEYOR'S STATEMEN<br>d                        |                                      |              |                                        |                                 |                     | · · · · · · · · · · · · · · · · · · · |
| and examined and filed                                                       |                                                |                                      |              |                                        |                                 | (MA)                | ł.                                    |
| Signed                                                                       |                                                |                                      |              |                                        | N.<br>N.                        |                     | 1                                     |
| Title:                                                                       |                                                |                                      |              |                                        |                                 |                     |                                       |
| County Surveyor's Comment_                                                   |                                                |                                      |              | ······································ |                                 |                     |                                       |
| 82-0029 DPW Rev. 11/05 <b>APN</b>                                            | N/A                                            | Page 1 of J                          | T.G          | . <u>533-F-4</u>                       |                                 |                     |                                       |