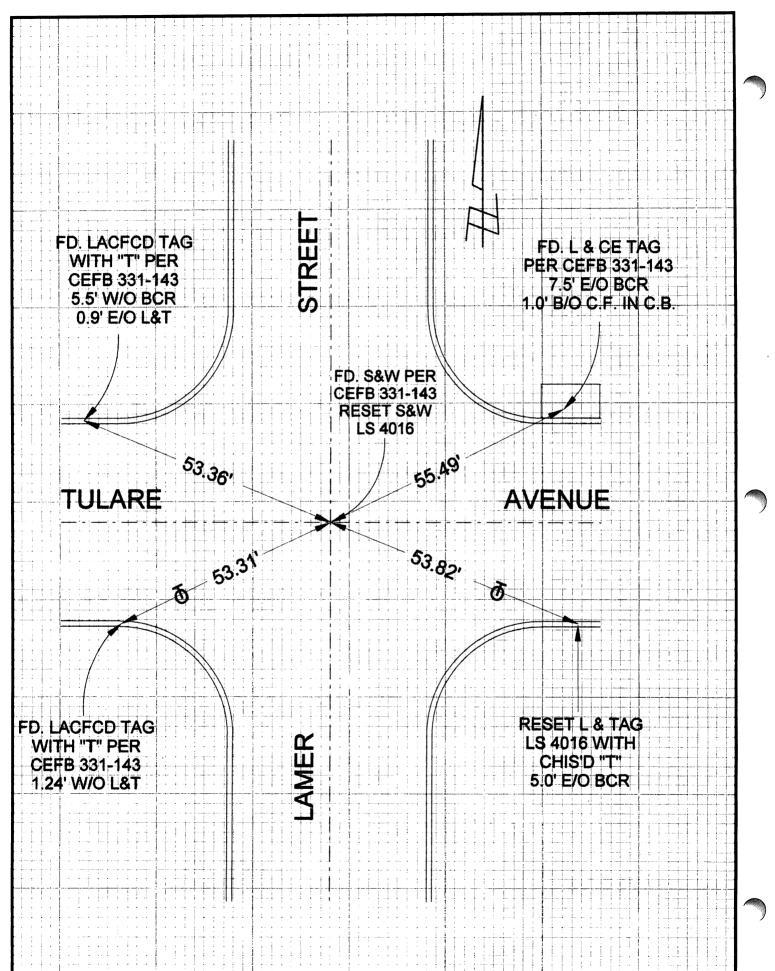

| ├                                                                                                          |                             | LAMER<br>ER TYPE | R STRE                 | Los Angele                             |                                  | Itornia   |                |                   |
|------------------------------------------------------------------------------------------------------------|-----------------------------|------------------|------------------------|----------------------------------------|----------------------------------|-----------|----------------|-------------------|
| Go<br>                                                                                                     | <b>CORNE</b><br>ovt. Corner | R TYPE           |                        |                                        |                                  |           |                |                   |
| ├                                                                                                          | vt. Corner                  |                  |                        |                                        |                                  |           |                | ·                 |
| Da                                                                                                         | ncho<br>te of Survey        |                  | Control Property Other | াৰ্মা                                  | N<br>E<br>Zone _<br>NAD8<br>Elev | 3 Epoch_  | NAD27 🛘        | NAD83             |
| Corner - Left as found                                                                                     |                             | <br>& tagged     |                        |                                        |                                  |           | NGVD29         |                   |
| Identification and type of corner four TIED OUT AS FO                                                      |                             |                  |                        |                                        | e used                           | to establ | ish or reestat | olish the corne   |
| A description of the physical conditio                                                                     |                             |                  |                        |                                        | reset:                           |           |                |                   |
|                                                                                                            | -                           |                  |                        |                                        |                                  |           |                |                   |
| SURVEYOR'S                                                                                                 | S STATEMEN                  | NT               |                        |                                        |                                  |           |                | AND               |
| This Corner Record was prepared by me or under my direction in conformance with the Land Surveyors' Act on |                             |                  |                        |                                        |                                  |           |                | LAND SUPPLE OF    |
| Signed Warrid Z. Zewalll                                                                                   |                             | R.C.E. No.       | LS                     | 4016                                   |                                  |           |                | LS 4016           |
| COUNTY SURVI                                                                                               | EYOR'S STA                  | TEMENT           | <u> </u>               |                                        |                                  |           | ATE            | OF CALIFORNIE     |
| and examined and filed                                                                                     |                             |                  |                        |                                        |                                  |           |                | Desire the second |
| Signed                                                                                                     | P.L.S. or                   | R.C.E. N         | o                      | ······································ |                                  |           |                |                   |
| Title:                                                                                                     |                             |                  |                        |                                        |                                  |           |                |                   |
| County Surveyor's Comment                                                                                  |                             |                  |                        |                                        |                                  |           |                |                   |
|                                                                                                            |                             |                  |                        |                                        |                                  |           |                |                   |
|                                                                                                            |                             |                  |                        |                                        |                                  |           |                |                   |
| =                                                                                                          |                             |                  |                        |                                        |                                  |           | _              |                   |